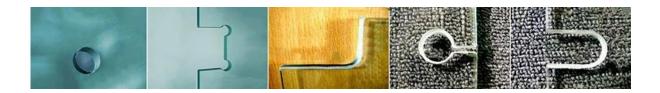

**4. Cut & Polishing:** all types of edges, holes, and cut outs for different accessories. Our accurate cutting and measurements promoted the implementation of installers.

2. Glass thickness: 4mm 5mm 6mm 8mm 10mm 12mm 15mm 19mm

3. Glass size: minimum size 300x300mm, maximum size length 8000mm

**4. Edge work:** Flat polished edge, chamfer edge, beveled edge, waved edge, OGEE edge, triple OG edge, and others.

**5. Drilling holes:** holes dismater need to be bigger than glass thickness.

**6. Cut outs:** all types of cut outs for different accessories. Our accurate cutting and measurements promoted the implementation of installers.

**7. Safe corner:** safety corner could greatly reduce the hurt to human by attack.

#### **Product pictures of Clear Tempered Glass 15mm:**

Holes and Cut outs: