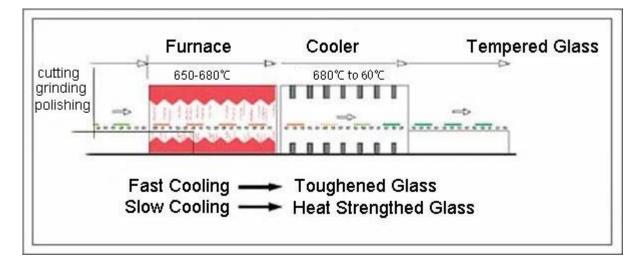

# **SGG CLEAR TEMPERED GLASS 15MM**- Safety building glass toughened and strengthened

**Clear Tempered Glass** is cut clear glass into custom size, then heating to near glass softening point of 700 degrees, then rapidly cooled, which let the outer surface of the glass in a state of high compression, and the core or center of glass in compensating tension. This production process make clear tempered glass to be a safety glass that 4-5 times stronger than ordinary annealed glass.

Tempered glass can not be cut any more, even grinding edges, or other processing. In a result, all design details must be confirmed before production. Like edge polishing, drilling holes, cut outs, etc.