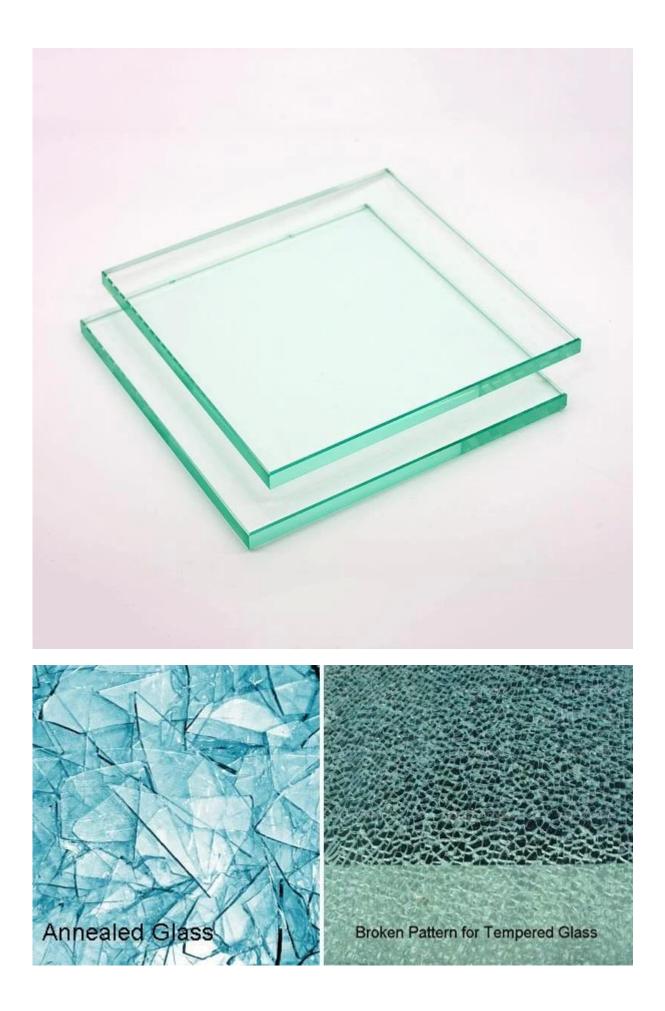

# **SGG CLEAR TEMPERED GLASS 15MM**- Safety building glass toughened and strengthened

**Clear Tempered Glass** is cut clear glass into custom size, then heating to near glass softening point of 700 degrees, then rapidly cooled, which let the outer surface of the glass in a state of high compression, and the core or center of glass in compensating tension. This production process make clear tempered glass to be a safety glass that 4-5 times stronger than ordinary annealed glass.

### Featurers:

**1. Strength:** clear tempered glass is up to 4-5 times stronger than ordinary annealed float glass. The toughening process has greatly reduced the risk of thermal breakage.

2. Breakage & Safety: when breaken occurs, clear tempered glass will break into small cubic fragments that do harmless to human body

#### **Product pictures of Clear Tempered Glass 15mm:**

Holes and Cut outs: