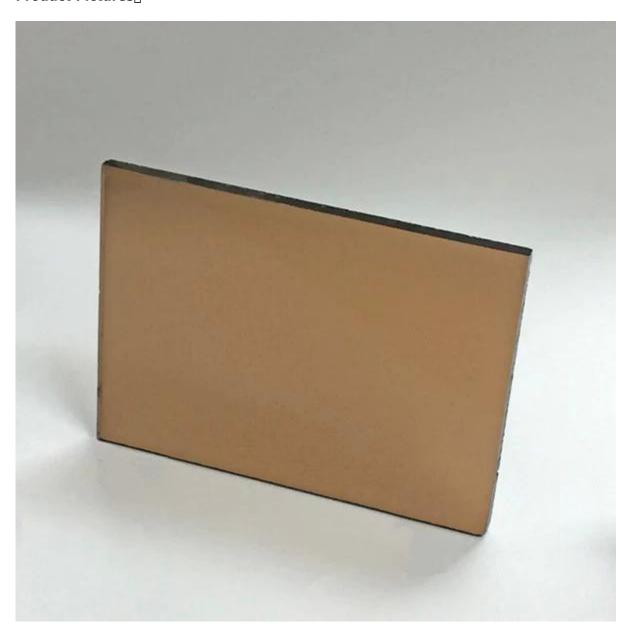

an be tempered, laminated, and insulated. Thus it can apply to glass wall, glass facade, glass railings, glass balustrade, glass balcony, glass partition, glass table tops
- 3. 8mm Bronze Tinted Glass mirror grade can be produced for bronze mirror.

#### **Quality of SGG tinted Glass**

Sun Global Glass Factory produces excellent quality of 8mm tinted bronze glass, which be packed by brand new, durable wooden crates with foam protection inside . Guarantee professional loading and safety delivery.

#### **Product details for 8mm bronze color tinted glass:**

Sun Global Glass produce high quality euro grey tinted float glass 4mm with strong exportation wooden crates. Guarantee professional loading and safety delivery.

## Product details for 8mm brown tinted glass:

## **Product Pictures**



### **Production Lines:**



Package and Loading:





We promise you that that you always can have high quality 8mm bronze tintied glass with the most efficiency delivery time.