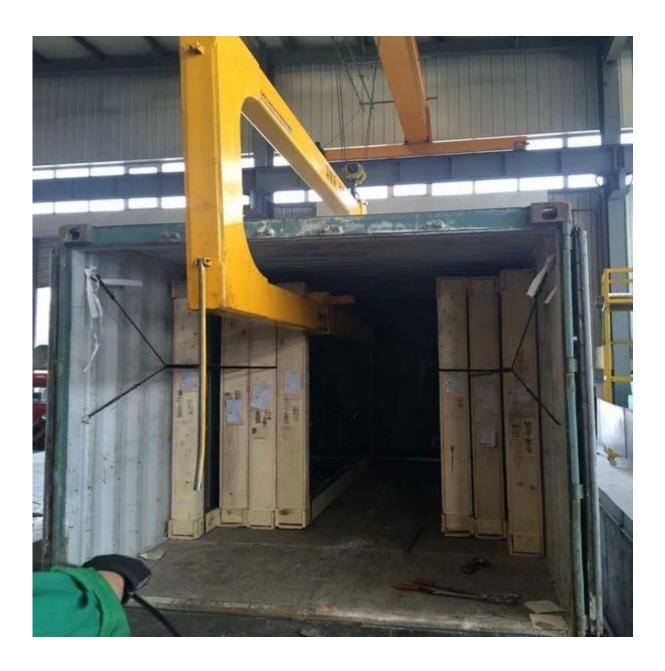

### **Production Lines:**

Package and Loading:

We promise you that that you always can have high quality 8mm bronze tintied glass with the most efficiency delivery time.

#### **Quality of SGG tinted Glass**

Sun Global Glass Factory produces excellent quality of 8mm tinted bronze glass, which be packed by brand new, durable wooden crates with foam protection inside . Guarantee professional loading and safety delivery.