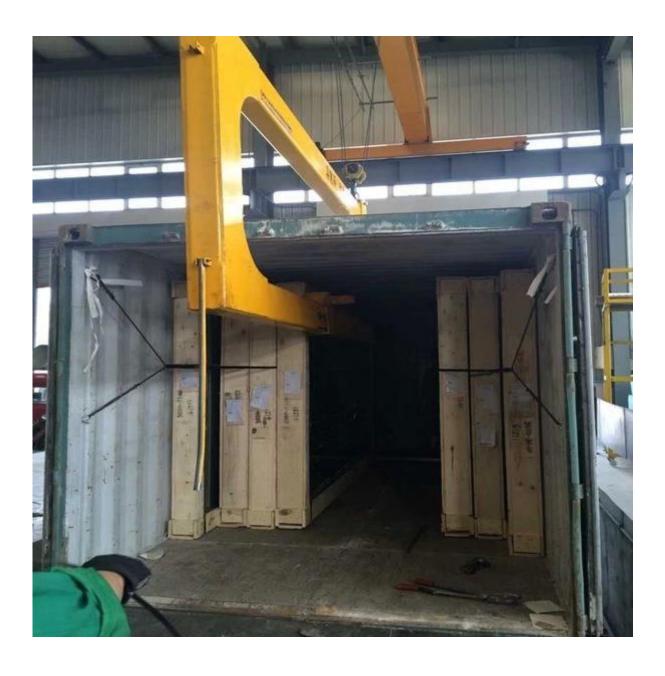

#### **Quality of SGG tinted Glass:**

Sun Global Glass Factory produces excellent quality of 8mm french green glass, which be packed by brand new, durable wooden crates with foam protection inside. Guarantee professional loading and safety delivery.

### **Production Lines:**

Package and Loading:

We promise you that that you always can have high quality 12mm light green tinted glass with the most efficiency delivery time.