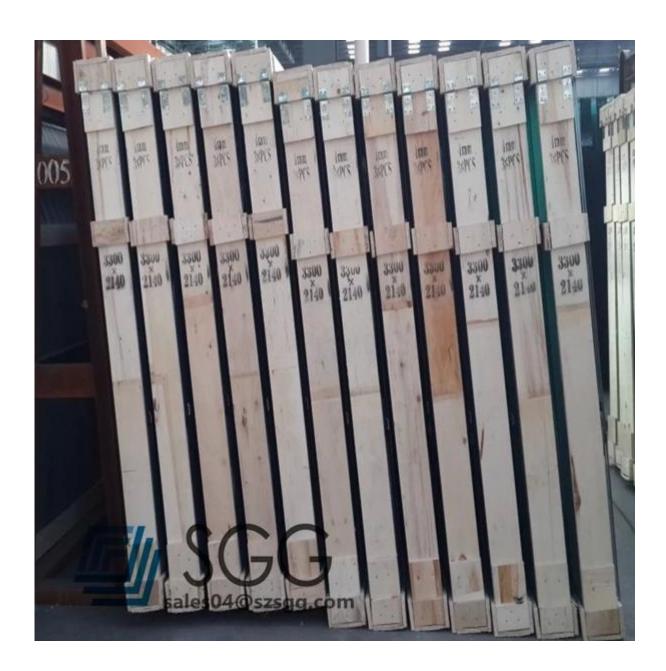

#### **Quality of SGG tinted Glass:**

Sun Global Glass Factory produces excellent quality of 8mm french green glass, which be packed by brand new, durable wooden crates with foam protection inside. Guarantee professional loading and safety delivery.

### **Production Lines:**

Package and Loading:

We promise you that that you always can have high quality 12mm light green tinted glass with the most efficiency delivery time.