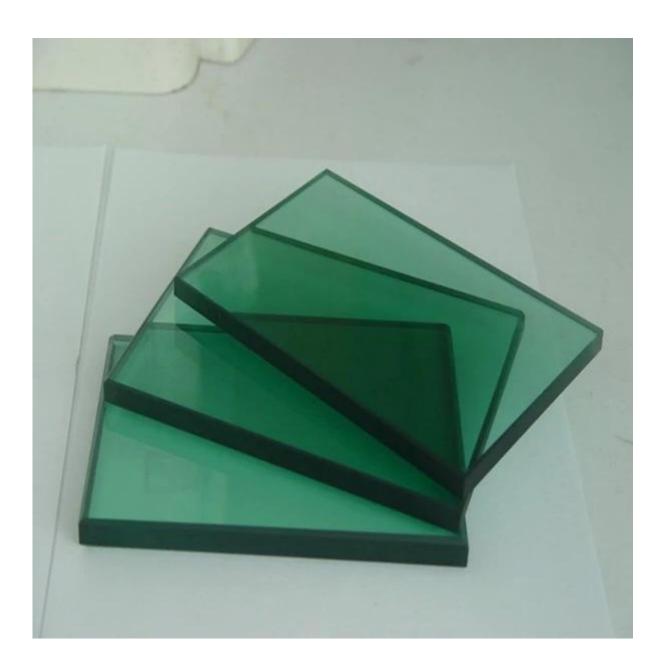

blue, light blue, dark blue, dark grey, light grey, euro grey, dark green, french green, light green, pink
- 3. Standard size options: 1650mmx2140mm, 1830mmx2440mm, 2140mm\*3300mm, 2440mm\*3300mm, 2250mmx3300mm
- 4. Customized size is available

## **Applications of French Green Float Glass 12mm thickness:**

1. 12mm light green float glass can be used directly for windows, doors

- 2. Tinted float glass 12mm french green color can be tempered, laminated, and insulated. Thus it can apply to glass wall, glass facade, glass railings, glass balustrade, glass balcony, glass partition, glass table tops.
- 3. Tinted float glass 12mm french green have mirror grade can be produced for french green tinted mirror.

# **Details for 12mm thickness tinted glass french green:**

# **Product Pictures**



### **Production Lines:**



Package and Loading:





We promise you that that you always can have high quality 12mm light green tinted glass with the most efficiency delivery time.