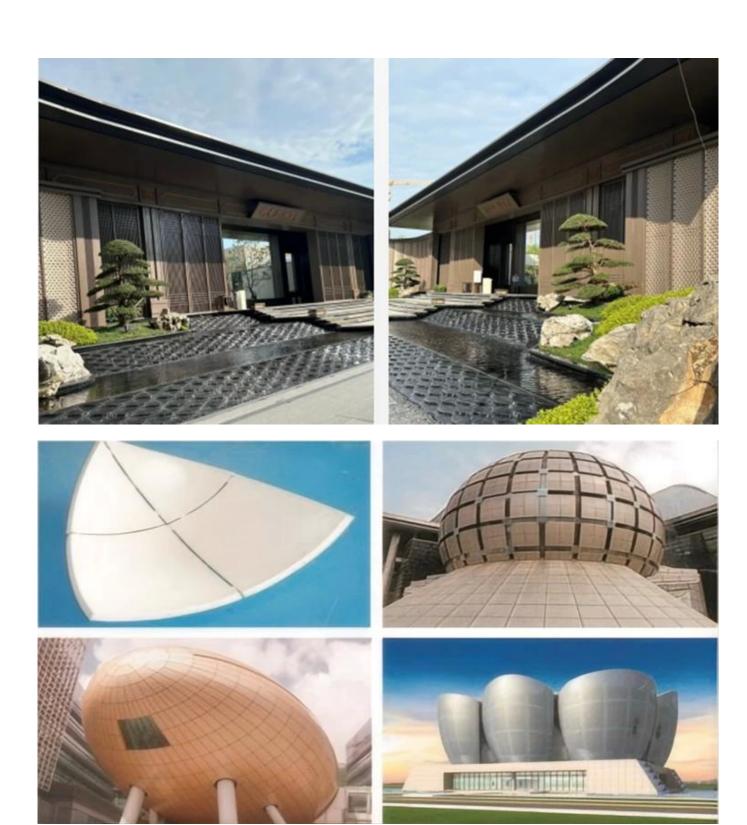

# Fluorocarbon Aluminium Veneer Structure

## Application

It is widely used for airports, train stations, hospital, opera hall, gymnasium, building facades, balconies, canopies, reception lobbies and other high-rise buildings.

Why Choose Us?