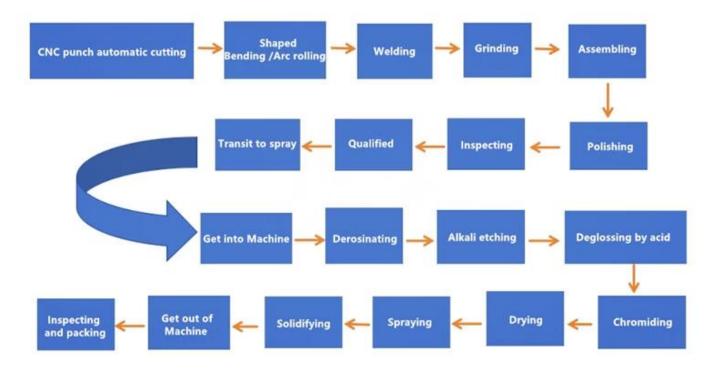

The Fluorocarbon spraying aluminum veneer is produced by advanced production technology and machines, using high-quality high-strength aluminium alloy plates and fluorocarbon coatings, strictly processed according to the customer's specific requirements.