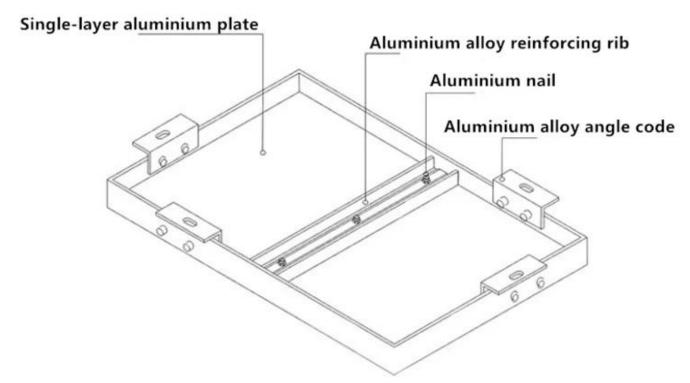

5) Good workmanship. Using first processing and then painting process, aluminium plate can be processed into a variety of complex geometric shapes, such as flat, curved and spherical.
- 6) Uniform coating and various colors. Advanced electrostatic spraying technology makes the adhesion between the paint and aluminium plate uniform and consistent, and with many different colors for choose.
- 7) Recyclable and environmentally friendly. Aluminium panels are 100% recyclable and have a high residual value, unlike decorative materials such as glass, stone, ceramics and aluminium composite panels.

### **Specification**

Thickness: 1.5mm 2.0mm 2.5mm 3.0mm, other customized thickness

Size: standard size 1400x4000mm, any custom size could be produced

# Fluorocarbon Aluminium Veneer Structure





## Application

It is widely used for airports, train stations, hospital, opera hall, gymnasium, building facades, balconies, canopies, reception lobbies and other high-rise buildings.



Why Choose Us?

#### **High Quality**

We believe that to win long time in the market, not depends on price, but the quality and value, so we control the quality of raw materials from the source, control at every procedure, and strive for excellence, just to bring you higher quality products.

#### **Honest Business**

With the "product is character" business purposes, and the "quality first, service market, honest host, common development" concept, we advocate rigorous, harmonious, upward corporate culture, and keep

ongoing service innovation management to meet future to meet future development needs,