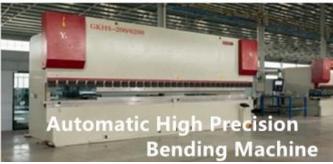

The Fluorocarbon spraying aluminum veneer is produced by advanced production technology and machines, using high-quality high-strength aluminium alloy plates and fluorocarbon coatings, strictly processed according to the customer's specific requirements.