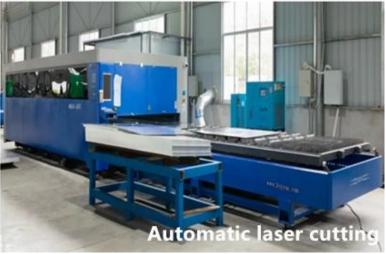

The Fluorocarbon spraying aluminum veneer is produced by advanced production technology and machines, using high-quality high-strength aluminium alloy plates and fluorocarbon coatings, strictly processed according to the customer's specific requirements.

### **Our Factory**

Have any interest, contact us for more details.