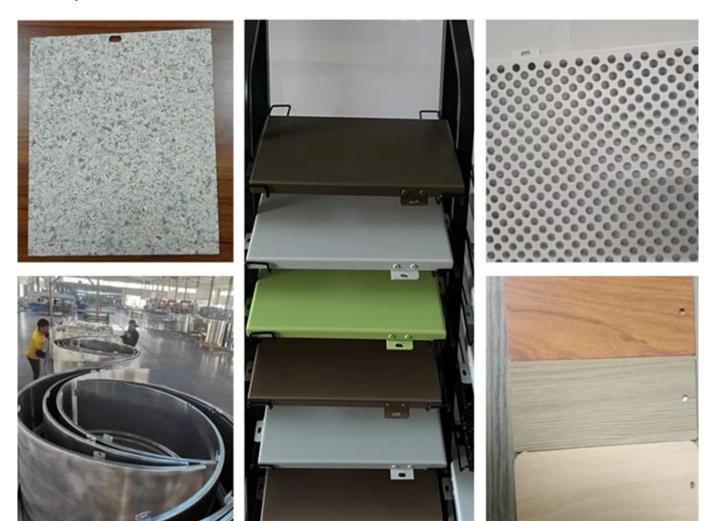

# **High Quality Fluorocarbon Spraying Aluminum Veneer**

We Shenzhen Sun Global Glass, produce different types of customized fluorocarbon spraying aluminum veneer, incudes:

- Perforated aluminium veneer/ punched aluminum veneer
- Wood Grain Aluminium Veneer
- Fluorine carbon spraying stone look aluminum veneer
- Carved aluminum veneer/ Pattern Engraved Aluminum Veneer
- Hyperbolic Aluminum Veneer
- Honeycomb aluminium veneer
- Any other customized aluminium veneer