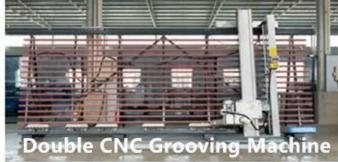

The Fluorocarbon spraying aluminum veneer is produced by advanced production technology and machines, using high-quality high-strength aluminium alloy plates and fluorocarbon coatings, strictly processed according to the customer's specific requirements.

### **Our Factory**

Have any interest, contact us for more details.