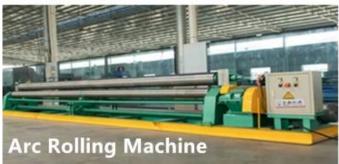

The Fluorocarbon spraying aluminum veneer is produced by advanced production technology and machines, using high-quality high-strength aluminium alloy plates and fluorocarbon coatings, strictly processed according to the customer's specific requirements.