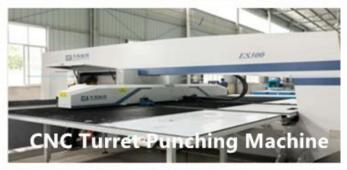

The Fluorocarbon spraying aluminum veneer is produced by advanced production technology and machines, using high-quality high-strength aluminium alloy plates and fluorocarbon coatings, strictly processed according to the customer's specific requirements.