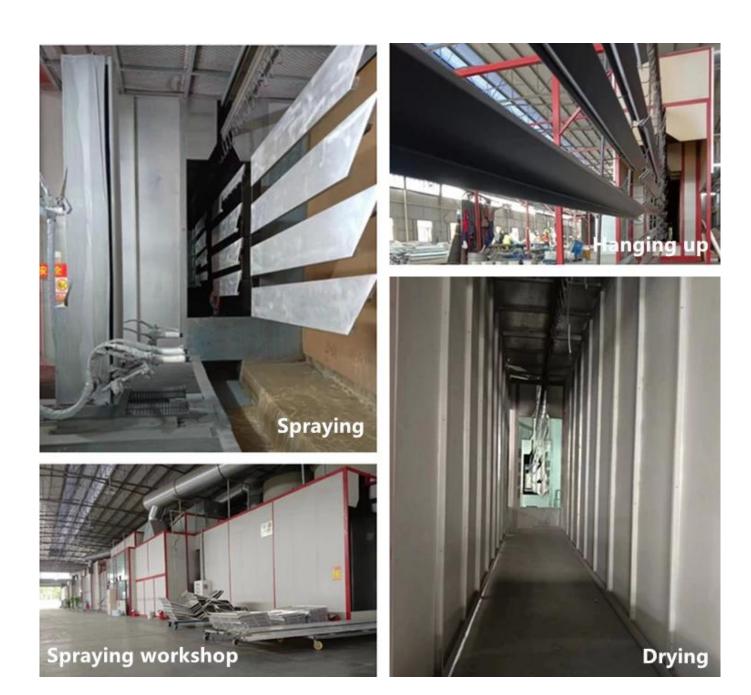

The Fluorocarbon spraying aluminum veneer is produced by advanced production technology and machines, using high-quality high-strength aluminium alloy plates and fluorocarbon coatings, strictly processed according to the customer's specific requirements.

### **Advantages:**

- 1) Light weight, good toughness, high strength, waterproof, anti-fouling, fireproof, anti-corrosion, good processing performance, low maintenance costs, long service life.
- 2) Good durability and corrosion resistance, can be used for 25 years without fading the colour.
- 3) Not easy to stain, easy to clean and maintain, fluorine coating film of non-adhesion, lead the surface difficult to adhere to the pollutants, more good to cleanliness.
- 4) Easy to install and construct, the aluminium plate is shaped in the factory and can be fixed on the skeleton without cutting at the construction site.
- 5) Good workmanship. Using first processing and then painting process, aluminium plate can be processed into a variety of complex geometric shapes, such as flat, curved and spherical.
- 6) Uniform coating and various colors. Advanced electrostatic spraying technology makes the adhesion between the paint and aluminium plate uniform and consistent, and with many different colors for choose.
- 7) Recyclable and environmentally friendly. Aluminium panels are 100% recyclable and have a high residual value, unlike decorative materials such as glass, stone, ceramics and aluminium composite panels.