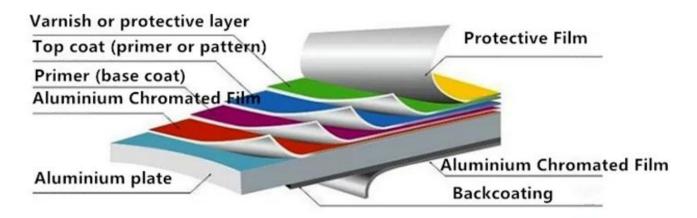

- 5) Good workmanship. Using first processing and then painting process, aluminium plate can be processed into a variety of complex geometric shapes, such as flat, curved and spherical.
- 6) Uniform coating and various colors. Advanced electrostatic spraying technology makes the adhesion between the paint and aluminium plate uniform and consistent, and with many different colors for choose.
- 7) Recyclable and environmentally friendly. Aluminium panels are 100% recyclable and have a high residual value, unlike decorative materials such as glass, stone, ceramics and aluminium composite panels.

### **Specification**

Thickness: 1.5mm 2.0mm 2.5mm 3.0mm, other customized thickness

Size: standard size 1400x4000mm, any custom size could be produced

# Fluorocarbon Aluminium Veneer Structure





## Application

It is widely used for airports, train stations, hospital, opera hall, gymnasium, building facades, balconies, canopies, reception lobbies and other high-rise buildings.



Why Choose Us?

#### **High Quality**

We believe that to win long time in the market, not depends on price, but the quality and value, so we control the quality of raw materials from the source, control at every procedure, and strive for excellence, just to bring you higher quality products.

#### **Honest Business**

With the "product is character" business purposes, and the "quality first, service market, honest host, common development" concept, we advocate rigorous, harmonious, upward corporate culture, and keep

ongoing service innovation management to meet future to meet future development need