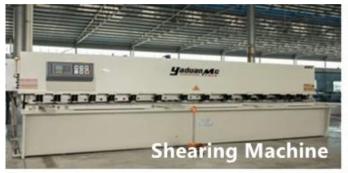

The Fluorocarbon spraying aluminum veneer is produced by advanced production technology and machines, using high-quality high-strength aluminium alloy plates and fluorocarbon coatings, strictly processed according to the customer's specific requirements.

### **Our Factory**

Have any interest, contact us for more details.