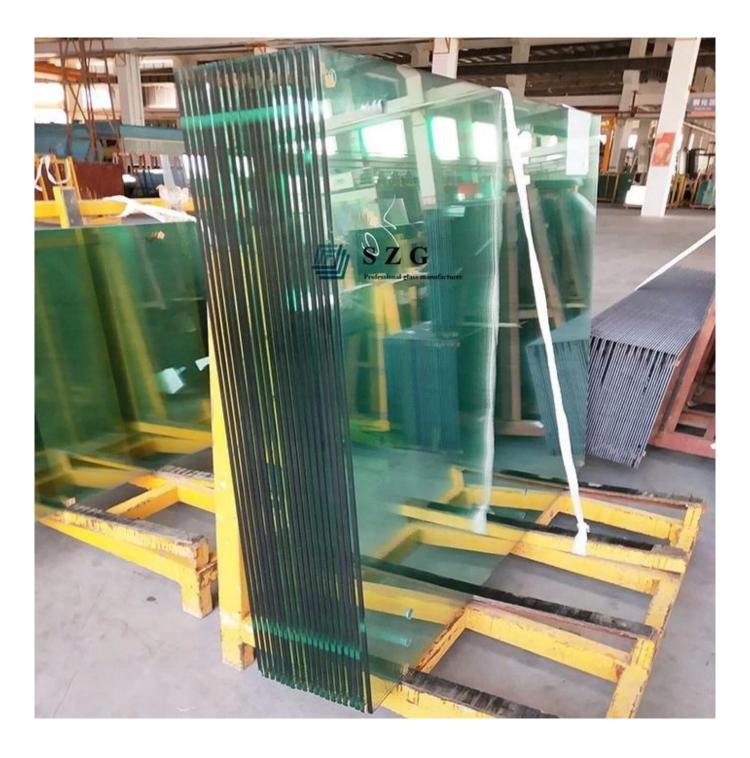

## **Advantages of SZG Tempered Glass**

Produce base on ISO 9001, meet CE, BS6206 etc quality standard. Shenzhen Sun Global Glass Co., Ltd use high quality glass as raw material for processing. Without defects, such as spots, scratches, bubbles, etc.

How SZG Controls Glass Quality

SZG take 100% inspect before process and packing. Before process. Before process, raw glass are put under LED light to check whether whole raw glass sheets exist air bubble, stain(rainbow), scratch and other defects. Before packing, tempered glass is also inspected, include flatness of glass surface, bubble and scratch inspect, glass stress test, edge polish, glass thickness etc.