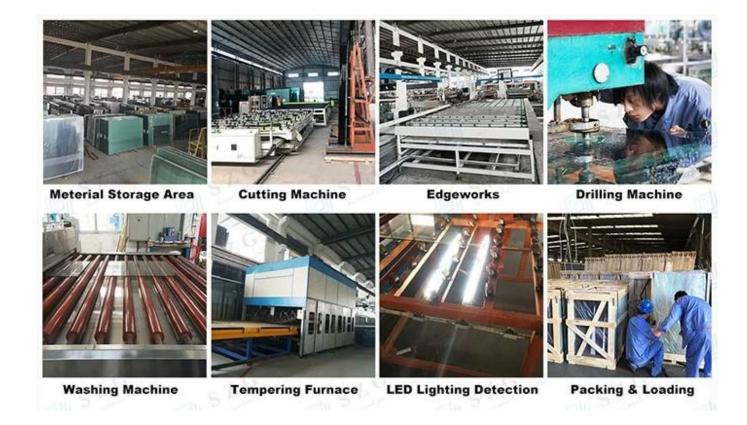

## **SZG Production Line**

SZG factory was established in 1993, and occupies 13000 square meters, there are advanced CNC cutting machine, automatic grinding machine, tempered furnace, insulated glass production line, etc. For example Insulated Glass the daily productivity is 5000m2; tempered glass the daily productivity is 13000m2; laminated glass daily productivity is 8000m2, etc.