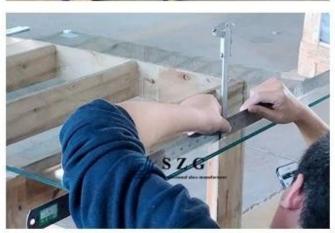

How SZG Controls Glass Quality

SZG take 100% inspect before process and packing. Before process. Before process, raw glass are put under LED light to check whether whole raw glass sheets exist air bubble, stain(rainbow), scratch and other defects. Before packing, tempered glass is also inspected, include flatness of glass surface, bubble and scratch inspect, glass stress test, edge polish, glass thickness etc.