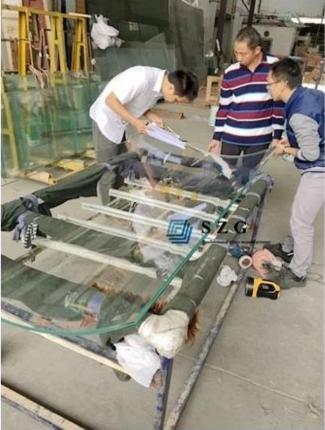

How SZG Controls Glass Quality

SZG take 100% inspect before process and packing. Before process. Before process, raw glass are put under LED light to check whether whole raw glass sheets exist air bubble, stain(rainbow), scratch and other defects. Before packing, tempered glass is also inspected, include flatness of glass surface, bubble and scratch inspect, glass stress test, edge polish, glass thickness etc.