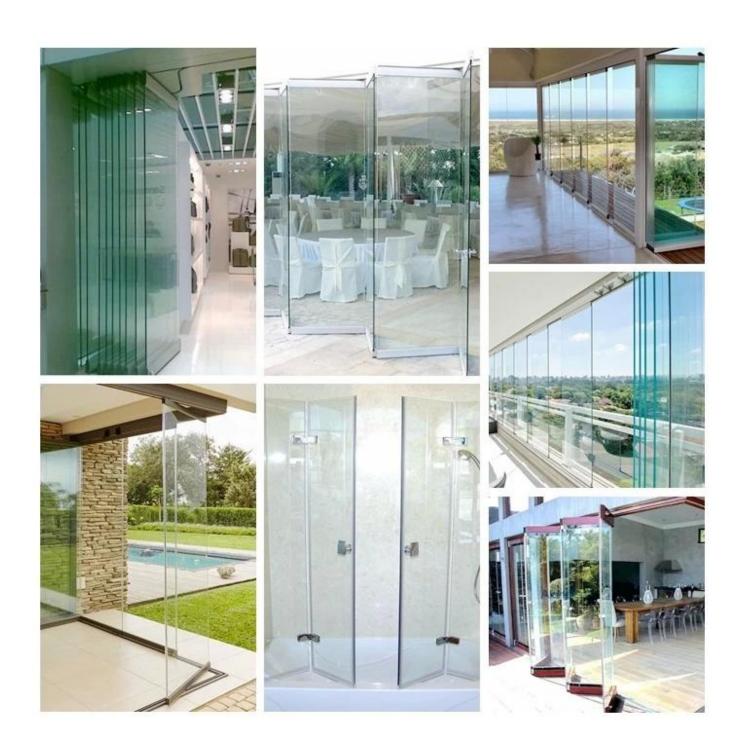

**8mm 10mm 12mm clear tempered glass frameless folding sliding door** is a kind of door which is install by glass and can bring light to the interior. When open, the tempered glass door panels will move and fold up to beautifully frame. When closed, they create a stately wall of light.

Tempered glass can be used in many creative and unique applications because of its high strength, such as for frameless doors and other frameless glass structures like partitions and shower doors. These add an innovative and stylish effect to both residential and commercial spaces.