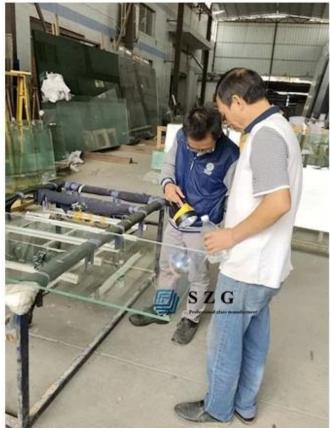

How SZG Controls Glass Quality

SZG take 100% inspect before process and packing. Before process. Before process, raw glass are put under LED light to check whether whole raw glass sheets exist air bubble, stain(rainbow), scratch and other defects. Before packing, tempered glass is also inspected, include flatness of glass surface, bubble and scratch inspect, glass stress test, edge polish, glass thickness etc.