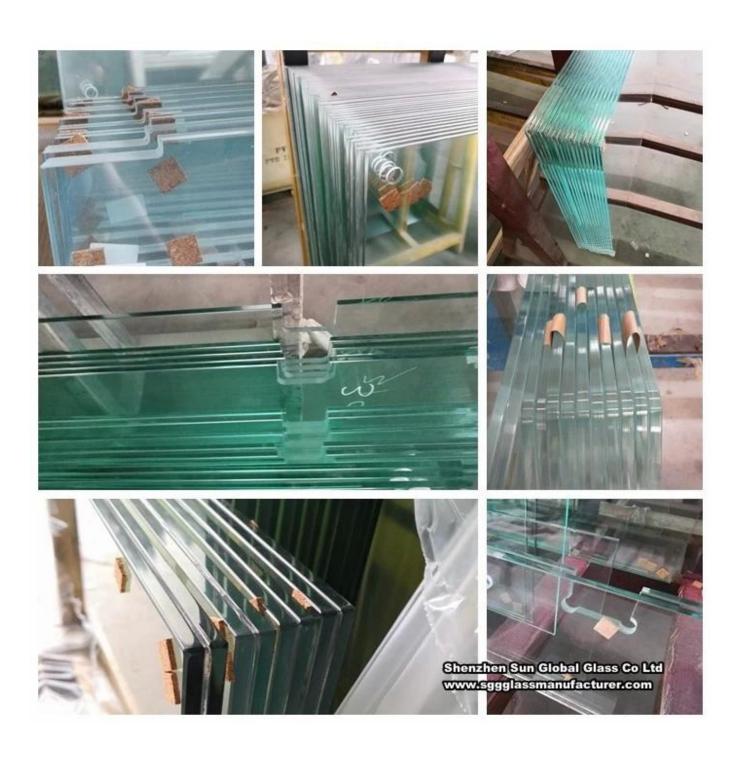

#### Shenzhen Sun Global Glass provide quality process services:

1. We process float glass by using grade A building glass materials, without any bubble, scratch, spot etc defects.

- 2. Each step of our processing meet ISO, CE, SGCC etc standard.
- 3. Welcome customers to customize glass design, such polish edgeworks, drilling holes, cutouts, safety corner, printed pattern and logo etc.
- 3. Use high quality newest seaworthy wooden crates to pack, also can packing according customer's demand.

## **Our production Line**

Shenzhen Sun Global Glass established in 1993, our factory occupies 12000 square meters, there are advanced CNC cutting machine, automatic grinding machine, tempered furnace, insulated glass production line, etc. advanced machines. Keeping updating with word advance production machines and focus on high end quality glass are our keys to our success.