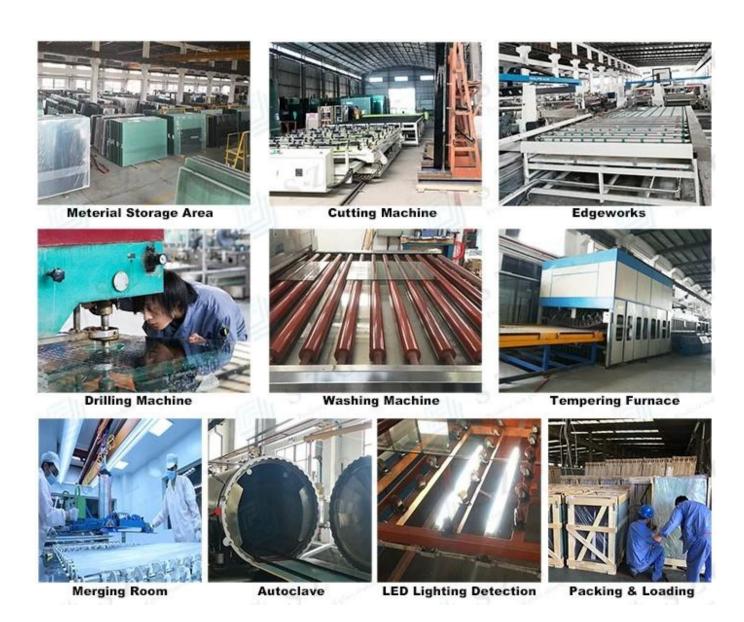

## **Our production Line**

Shenzhen Sun Global Glass established in 1993, our factory occupies 12000 square meters, there are advanced CNC cutting machine, automatic grinding machine, tempered furnace, insulated glass production line, etc. advanced machines. Keeping updating with word advance production machines and focus on high end quality glass are our keys to our success.