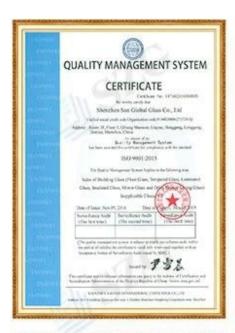

#### Shenzhen Sun Global Glass provide quality process services:

1. We process float glass by using grade A building glass materials, without any bubble, scratch, spot etc defects.

- 2. Each step of our processing meet ISO, CE, SGCC etc standard.
- 3. Welcome customers to customize glass design, such polish edgeworks, drilling holes, cutouts, safety corner, printed pattern and logo etc.
- 3. Use high quality newest seaworthy wooden crates to pack, also can packing according customer's demand.

### Our quality certificates:

- 1. Tempered glass meet BS 6206 UK safety glass standard.
- 2. Tempered glass meet EN 12150 CE European safety glass standard.
- 3. Laminated glass meet EN14449 CE European safety glass standard.
- 3. Laminated glass meet USA quality standard SGCC certificate.