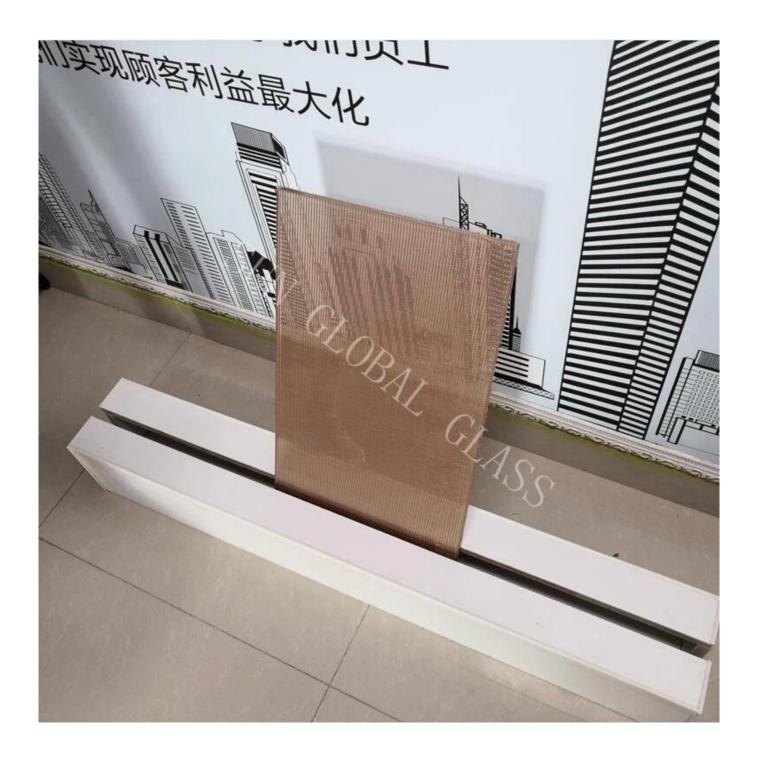

#### Low iron copper wire mesh laminated glass, also called

ultra clear copper wire mesh laminated glass, normally used for decorating to meet an elegant appearance . It is made by two pieces of <u>ultra clear tempered glass</u> with a PVB or EVA film interlayer and inserted with copper wire mesh. .

Ultra clear tempered laminated glass with copper wire mesh is a type of safety glass, the two pieces of ultra clear tempered glass panels are tightly glued together by the PVB or EVA film, They combine the advantages of tempered and laminated glass. Once the break occurs, interlayer bonded fragments, therefore the fragments will not fall, which effectively prevent the fragments harms humans through the fall of glass breakage incident, . Usually it is used for indoor decoration, , door, partition, windows etc.