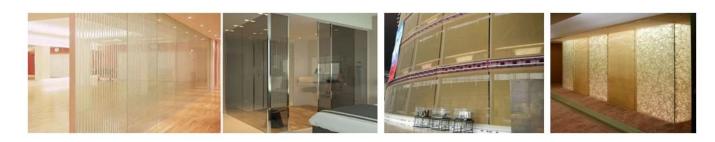

r wire mesh + Low Iron toughened glass

Maximum Size: 3.3M\*12M

Package:Packed with strong exportation wooden crates

Delivery: 7-15 days,urgent services are available



#### Advantages of copper wire mesh laminated glass:

- 1. Copper wire mesh laminated glass is made by 2 pieces tempered glass plus interlayer film and inserted copper wire mesh. Low iron tempered glass is a type of safety glass, has high strength, it is 4-5 times stronger than normal clear float glass, can reduce the risk of thermal breakage.
- 2. Ultra clear tempered glass has extremely low spontaneous broken, so low iron copper wire mesh toug hened laminated glass has low risk of spontaneous broken.
- 3. Perfect for decorating and has an elegant appearance
- 4. Sound proof in a certain degree

#### **Applications:**



#### Shenzhen Sun Global Glass provide quality process services:

1. We process float glass by using grade A building glass materials, without any bubble, scratch, spot etc defects.

- 2. Each step of our processing meet ISO, CE, SGCC etc standard.
- 3. Welcome customers to customize glass design, such polish edgeworks, drilling holes, cutouts, safety corner, printed pattern and logo etc.
- 3. Use high quality newest seaworthy wooden crates to pack, also can packing according customer's demand.



## **Our production Line**

Shenzhen Sun Global Glass established in 1993, our factory occupies 12000 square meters, there are advanced CNC cutting machine, automatic grinding machine, tempered furnace, insulated glass production line, etc. advanced machines. Keeping updating with word advance