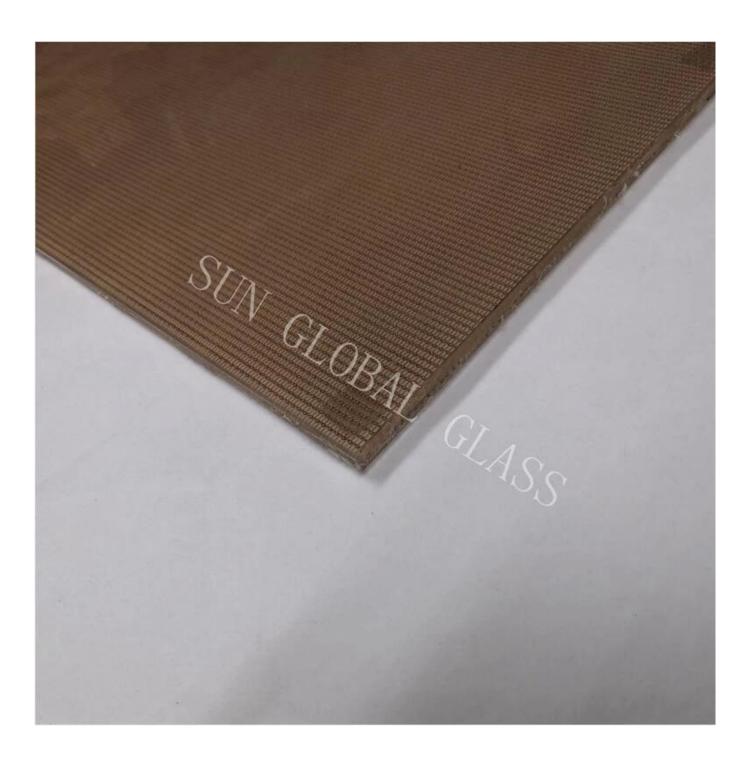

#### Low iron copper wire mesh laminated glass, also called

ultra clear copper wire mesh laminated glass, normally used for decorating to meet an elegant appearance . It is made by two pieces of <u>ultra clear tempered glass</u> with a PVB or EVA film interlayer and inserted with copper wire mesh. .

Ultra clear tempered laminated glass with copper wire mesh is a type of safety glass, the two pieces of ultra clear tempered glass panels are tightly glued together by the PVB or EVA film, They combine the advantages of tempered and laminated glass. Once the break occurs, interlayer bonded fragments, therefore the fragments will not fall, which effectively prevent the fragments harms humans through the fall of glass breakage incident, . Usually it is used for indoor decoration, , door, partition, windows etc.

# **Specification:**

Composition: Ultra clear tempered glass+ PVB/EVA +Copper wire mesh + Low Iron toughened glass

Maximum Size: 3.3M\*12M

Package:Packed with strong exportation wooden crates

Delivery: 7-15 days,urgent services are available