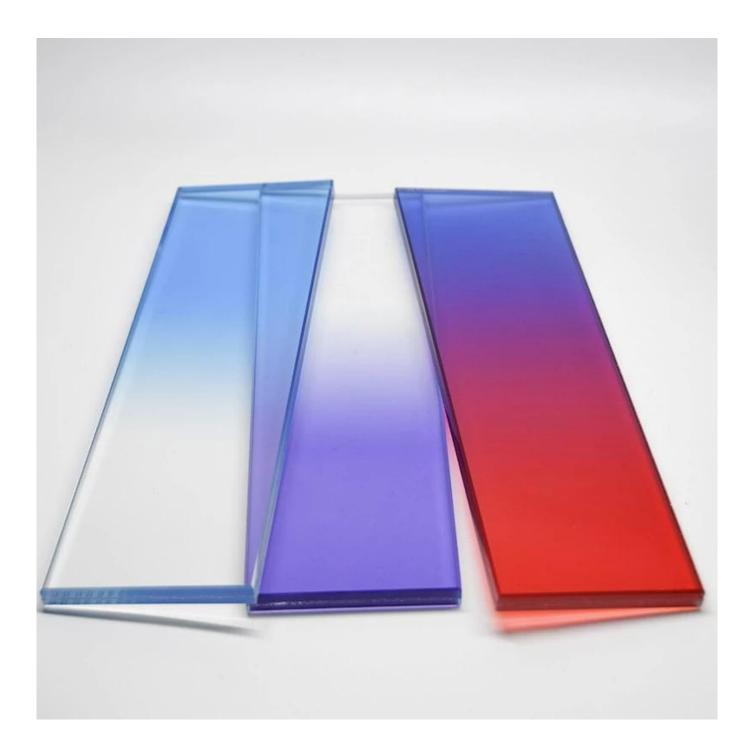

## **Products Description**

| Thickness           | 3mm 4mm 5mm 6mm 8mm 10mm 12mm or custom.                                    |
|---------------------|-----------------------------------------------------------------------------|
| Color               | can be custom                                                               |
| Size                | Min. 200x300mm, Max.3300mmx13000mm, custom sizes                            |
| Self explosion rate | Can achieve <3/1000(China standard: <1/1000)                                |
| Tolerance           | Thickness tolerance: within 0.2mm; Dimension tolerance: normally within 1mm |
| Certificate         | CE, ISO, CCC, BS6206, SGCC, SII etc                                         |
| Delivery time       | Around one week, urgently service is available.                             |
| Feature             | beautiful and decorative                                                    |