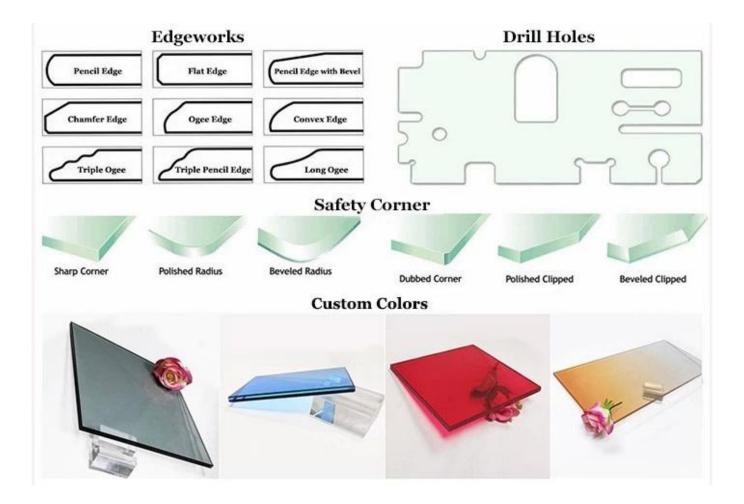

## **Process Services**

Shenzhen Sun Global Glass provide quality customize and process service, we welcome to customize you size, color, shape etc, flat and curved shape are all available. The max size we can produce is 3300mmx12000mm, minimum radius we can do is 400mm and maximum arc length is 5000mm. Process service such as edgeworks, drill hole, safety corner ect process can customize according customers requirement.