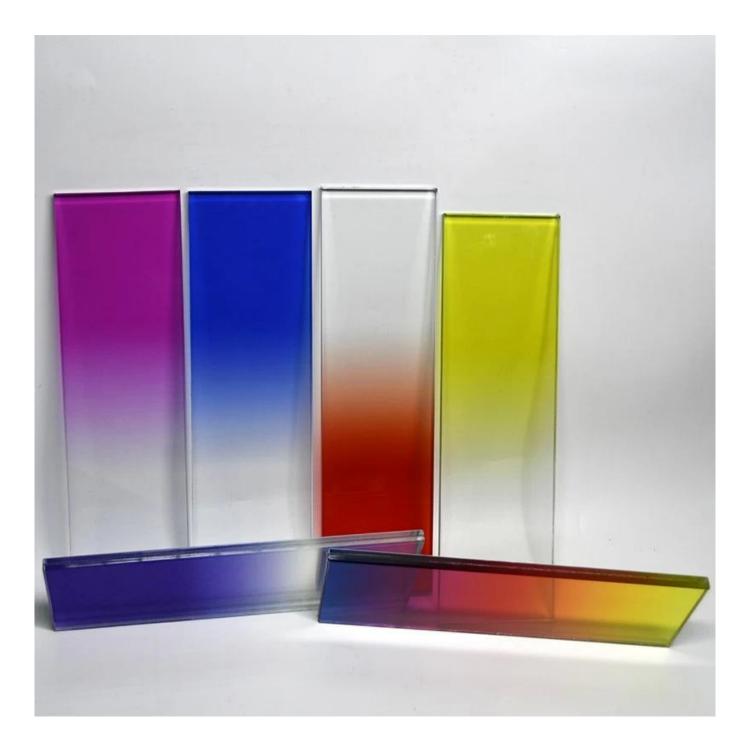

# **Products** Application

## **Products Description**

| Thickness           | 3mm 4mm 5mm 6mm 8mm 10mm 12mm or custom.                                    |
|---------------------|-----------------------------------------------------------------------------|
| Color               | can be custom                                                               |
| Size                | Min. 200x300mm, Max.3300mmx13000mm, custom sizes                            |
| Self explosion rate | Can achieve <3/1000(China standard: <1/1000)                                |
| Tolerance           | Thickness tolerance: within 0.2mm; Dimension tolerance: normally within 1mm |
| Certificate         | CE, ISO, CCC, BS6206, SGCC, SII etc                                         |
| Delivery time       | Around one week, urgently service is available.                             |
| Feature             | beautiful and decorative                                                    |