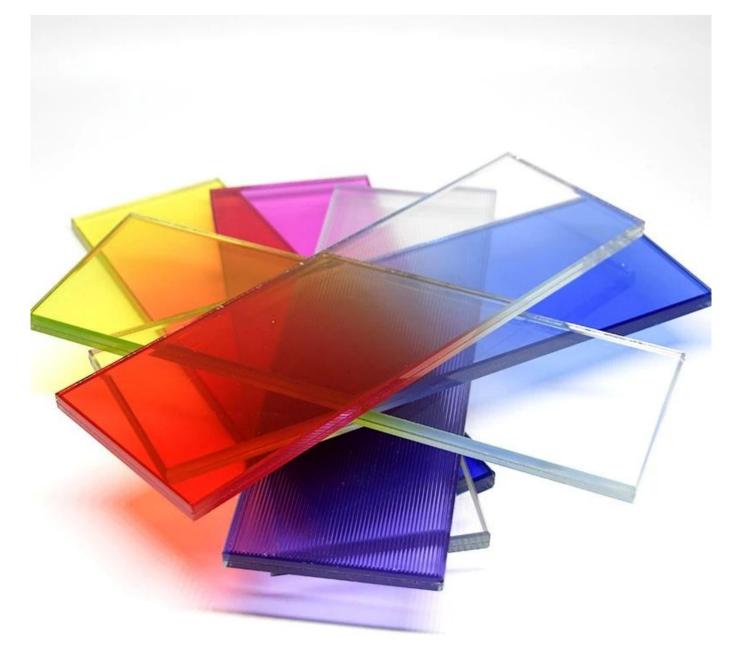

# **Products** Application

## **Products Description**

| Thickness           | 3mm 4mm 5mm 6mm 8mm 10mm 12mm or custom.                                    |
|---------------------|-----------------------------------------------------------------------------|
| Color               | can be custom                                                               |
| Size                | Min. 200x300mm, Max.3300mmx13000mm, custom sizes                            |
| Self explosion rate | Can achieve <3/1000(China standard: <1/1000)                                |
| Tolerance           | Thickness tolerance: within 0.2mm; Dimension tolerance: normally within 1mm |
| Certificate         | CE, ISO, CCC, BS6206, SGCC, SII etc                                         |
| Delivery time       | Around one week, urgently service is available.                             |
| Feature             | beautiful and decorative                                                    |