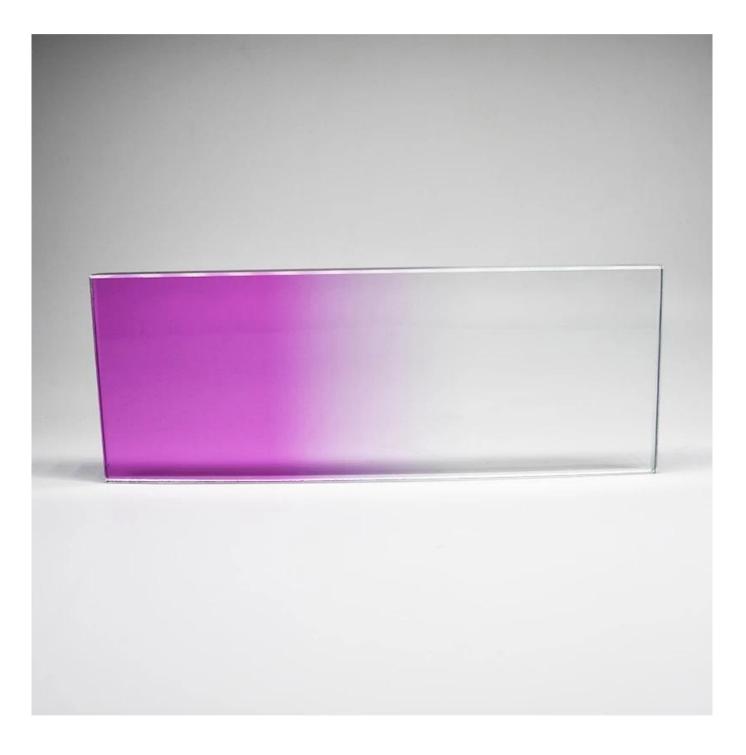

## **Products Description**

| Thickness           | 3mm 4mm 5mm 6mm 8mm 10mm 12mm or custom.                                    |
|---------------------|-----------------------------------------------------------------------------|
| Color               | can be custom                                                               |
| Size                | Min. 200x300mm, Max.3300mmx13000mm, custom sizes                            |
| Self explosion rate | Can achieve <3/1000(China standard: <1/1000)                                |
| Tolerance           | Thickness tolerance: within 0.2mm; Dimension tolerance: normally within 1mm |
| Certificate         | CE, ISO, CCC, BS6206, SGCC, SII etc                                         |
| Delivery time       | Around one week, urgently service is available.                             |
| Feature             | beautiful and decorative                                                    |