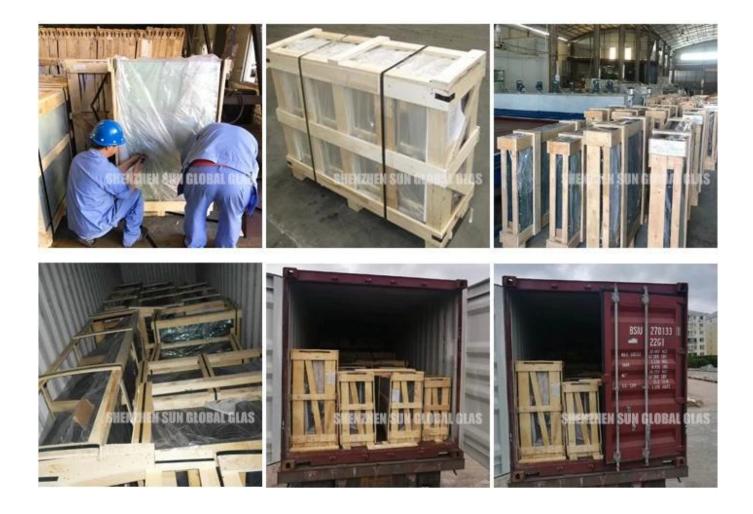

## Packaging & Shipping

Each glass sheet is separated by high and quality of anti-mildew power.

Before packing, each glass sheet must be inspected to.

Using brand new, durable, seaworthy plywood case with foam protection inside.

Each case will be fasten by metal belt.