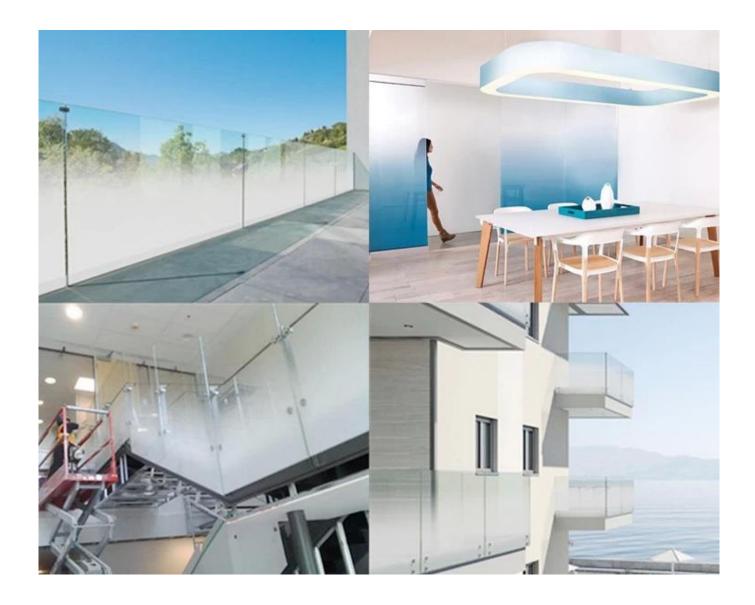

-------------------------------------------|
| Color               | can be custom                                                               |
| Size                | Min. 200x300mm, Max.3300mmx13000mm, custom sizes                            |
| Self explosion rate | Can achieve <3/1000(China standard: <1/1000)                                |
| Tolerance           | Thickness tolerance: within 0.2mm; Dimension tolerance: normally within 1mm |
| Certificate         | CE, ISO, CCC, BS6206, SGCC, SII etc                                         |
| Delivery time       | Around one week, urgently service is available.                             |
| Feature             | beautiful and decorative                                                    |













# **Products** Application



## **Process Services**

Shenzhen Sun Global Glass provide quality customize and process service, we welcome to customize you size, color, shape etc, flat and curved shape are all available. The max size we can produce is 3300mmx12000mm, minimum radius we can do is 400mm and maximum arc length is 5000mm. Process service such as edgeworks, drill hole, safety corner ect process can customize according customers requirement.





# **Production** Line

Shenzhen Sun Global Glass Co., Limited, a professional glass factory, equip with CNC cutting machine, automatic grinding machine, tempered furnace, insulated glass production line, etc advance machines.



**Merging Room** 

Autoclave

**LED Lighting Detection** 

**Packing & Loading** 

## Packaging & Shipping

Each glass sheet is separated