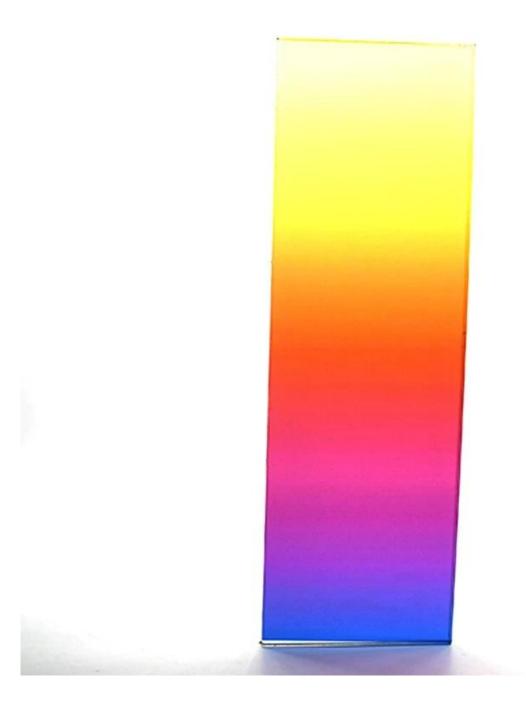

## **Products Description**

| Thickness           | 3mm 4mm 5mm 6mm 8mm 10mm 12mm or custom.                                    |
|---------------------|-----------------------------------------------------------------------------|
| Color               | can be custom                                                               |
| Size                | Min. 200x300mm, Max.3300mmx13000mm, custom sizes                            |
| Self explosion rate | Can achieve <3/1000(China standard: <1/1000)                                |
| Tolerance           | Thickness tolerance: within 0.2mm; Dimension tolerance: normally within 1mm |
| Certificate         | CE, ISO, CCC, BS6206, SGCC, SII etc                                         |
| Delivery time       | Around one week, urgently service is available.                             |
| Feature             | beautiful and decorative                                                    |