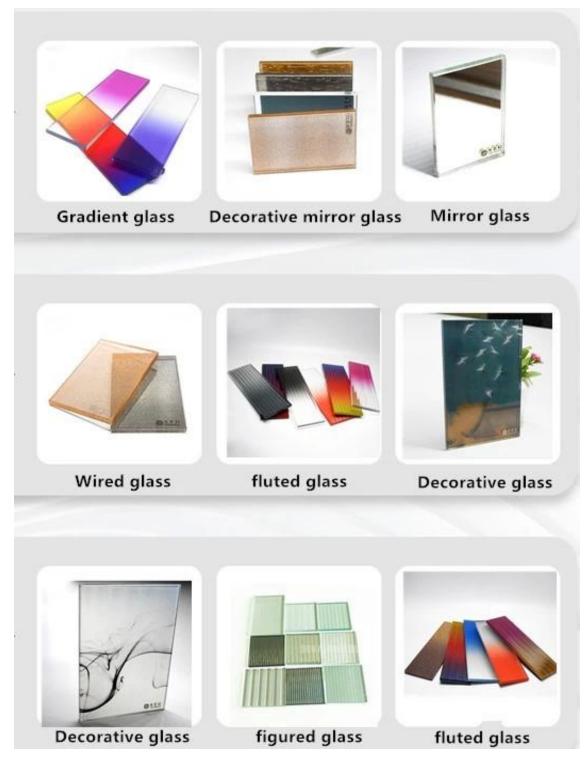

Shenzhen Sun Global Glass Co.,Ltd is a professional process glass factory, our main product is tempered glass, laminated glass, insulated glass etc. We have over 25 years glass production and export experience, our glass meet Europe and America quality standard.We can customize any glass you want

## **Products Description**

| Thickness           | 3mm 4mm 5mm 6mm 8mm 10mm 12mm or custom.                                    |
|---------------------|-----------------------------------------------------------------------------|
| Color               | can be custom                                                               |
| Size                | Min. 200x300mm, Max.3300mmx13000mm, custom sizes                            |
| Self explosion rate | Can achieve <3/1000(China standard: <1