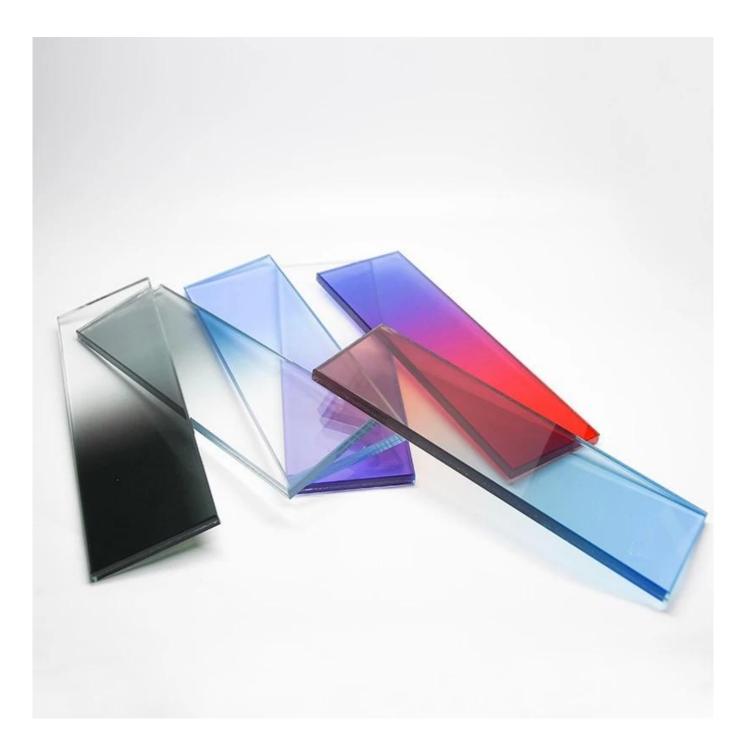

# **Products** Application

## **Products Description**

| Thickness           | 3mm 4mm 5mm 6mm 8mm 10mm 12mm or custom.                                    |
|---------------------|-----------------------------------------------------------------------------|
| Color               | can be custom                                                               |
| Size                | Min. 200x300mm, Max.3300mmx13000mm, custom sizes                            |
| Self explosion rate | Can achieve <3/1000(China standard: <1/1000)                                |
| Tolerance           | Thickness tolerance: within 0.2mm; Dimension tolerance: normally within 1mm |
| Certificate         | CE, ISO, CCC, BS6206, SGCC, SII etc                                         |
| Delivery time       | Around one week, urgently service is available.                             |
| Feature             | beautiful and decorative                                                    |