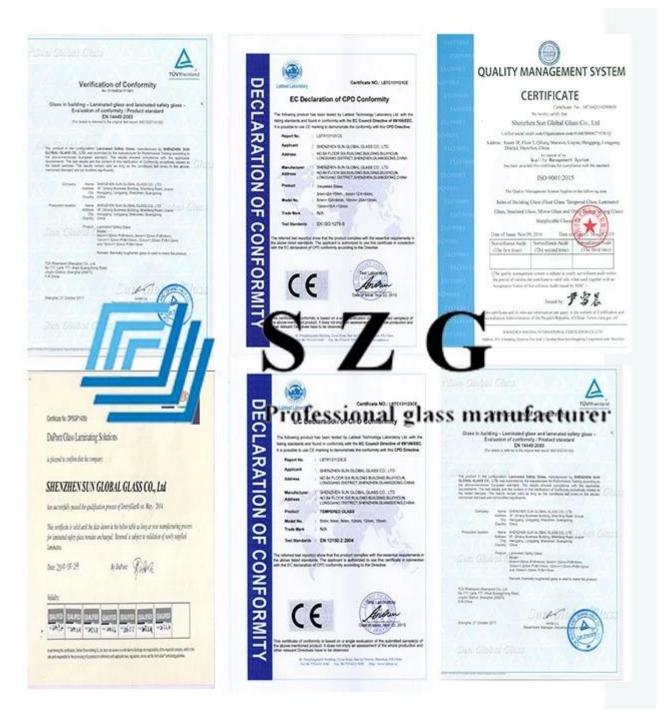

ered glass is four to five times stronger than standard reflective glass and does not break into sharp shards when it fails.

- 2) High visible light transmitting rate, low reflecting rate, low radiating rate (e < 0.1).
- 3) Avoid the light pollution and build good ecological environment.
- 4) can be cut, bent, tempered, heat strengthened and laminated without affecting the coating.

#### 6mm blue reflective tempered glass application

Use in building wall, indoor partition, window, etc.



**Product line** 



## Packing & loading

Each glass sheet is separated by high and quality of anti-mildew power, Before packing,each glass sheet must be inspected to. Using brand new,durable, seaworthy plywood case with foam protection inside. Each case will be fasten by metal belt.



Certification