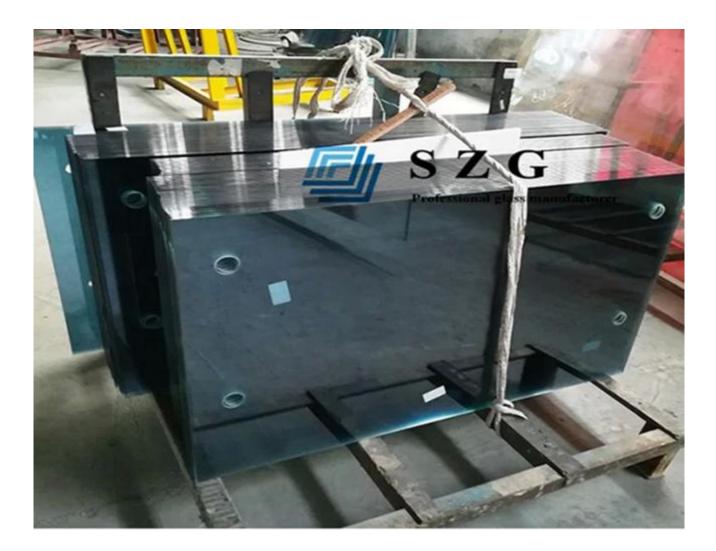

## Packing & loading

Each glass sheet is separated by high and quality of anti-mildew power, Before packing,each glass sheet must be inspected to. Using brand new,durable, seaworthy plywood case with foam protection inside. Each case will be fasten by metal belt.