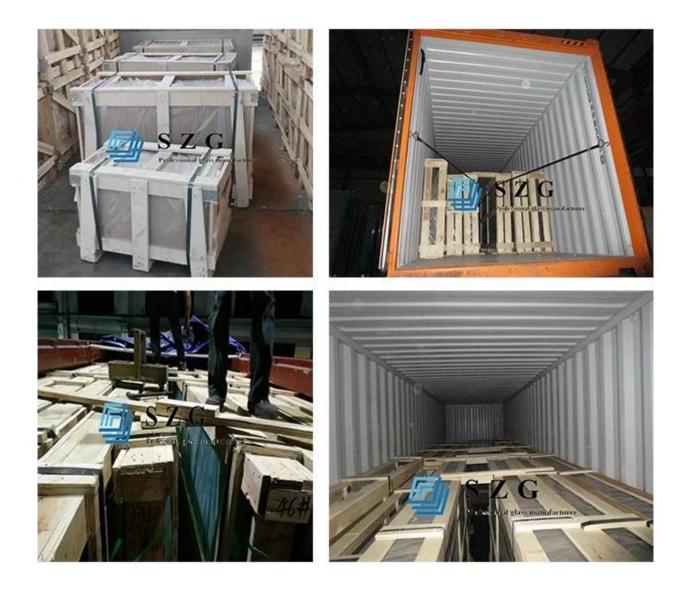

## Packing & loading

Each glass sheet is separated by high and quality of anti-mildew power, Before packing,each glass sheet must be inspected to. Using brand new,durable, seaworthy plywood case with foam protection inside. Each case will be fasten by metal belt.