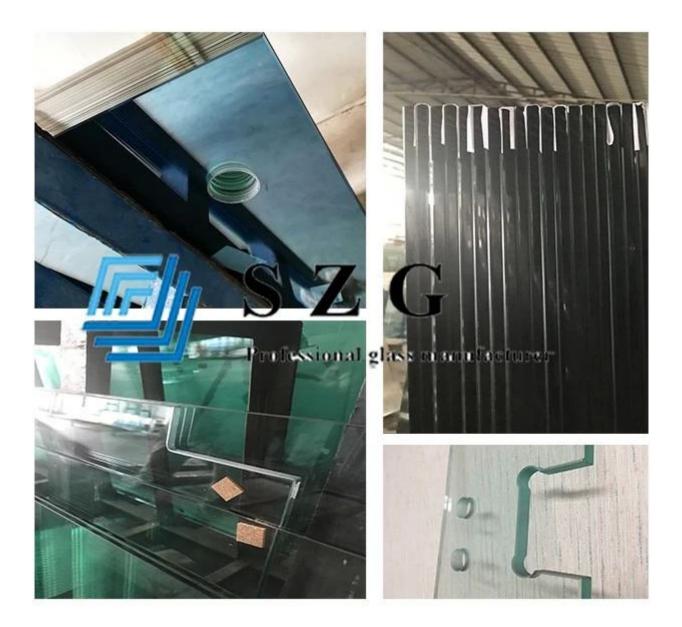

Shenzhen Sun Global Glass provide quality customize and process service, you can customize size, color, shape etc, the Processing of glass service such as edge works, drill hole, safety corner etc. customize according customers requirement. The max size we can produce is 3300mmx13000mm.