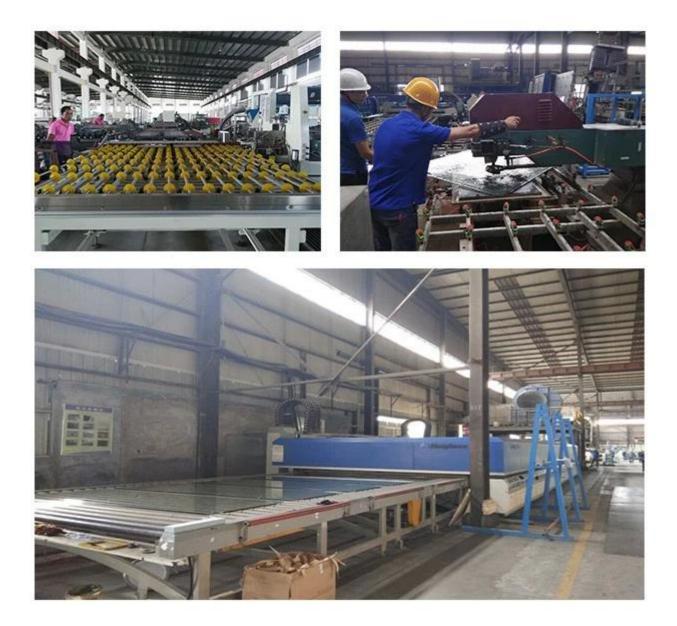

#### 6mm blue reflective tempered glass application

Use in building wall, indoor partition, window, etc.

**Product line** 