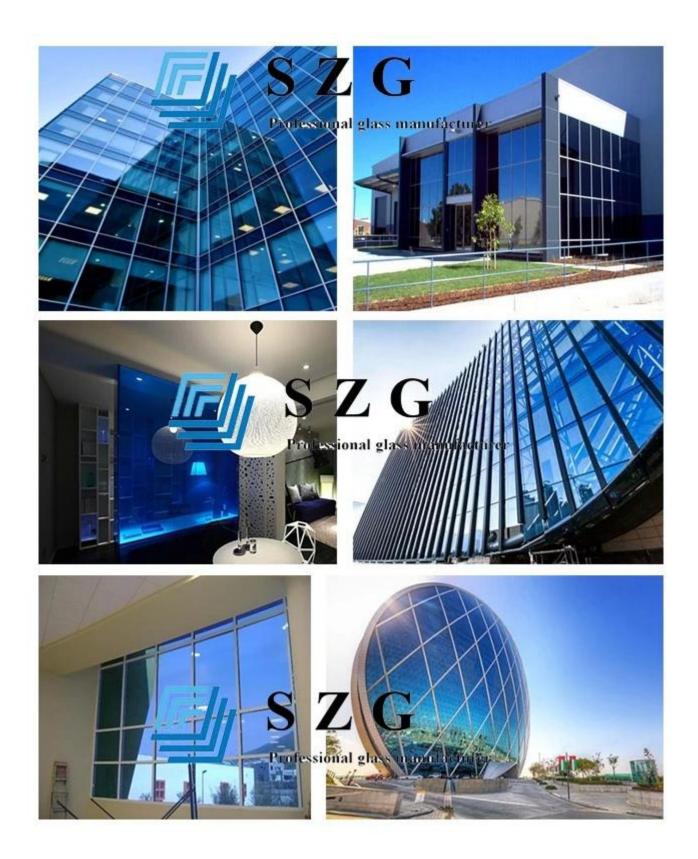

#### 6mm blue reflective tempered glass application

Use in building wall, indoor partition, window, etc.

**Product line** 