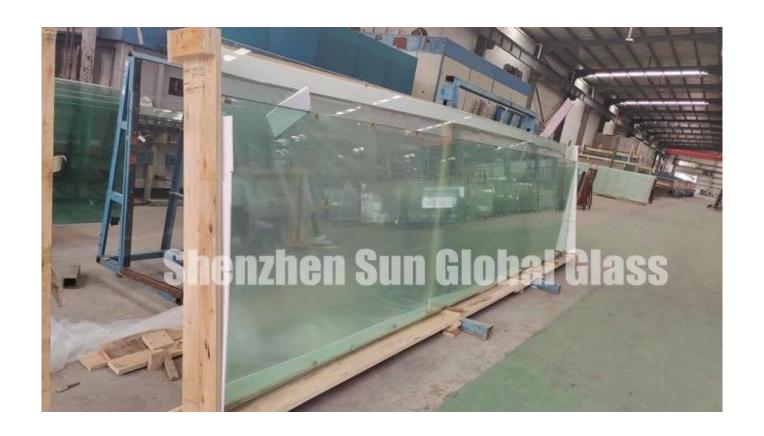

All processes such as drilling holes, polishing edge, rounding corners, cutouts, cutting notches must be finished before being tempered.

Images of jumbo size tempered heat soaked glass: