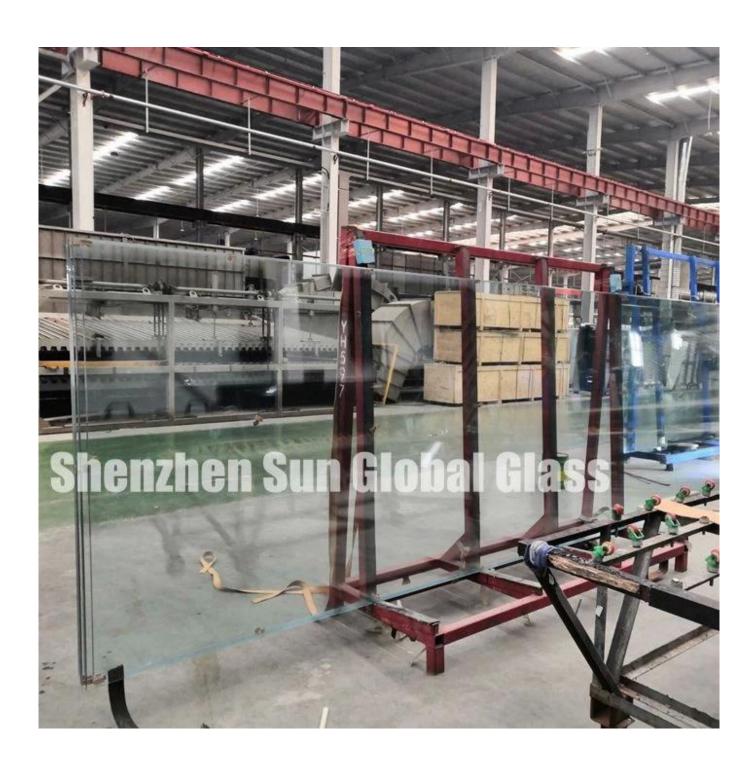

All processes such as drilling holes, polishing edge, rounding corners, cutouts, cutting notches must be finished before being tempered.

Images of jumbo size tempered heat soaked glass: