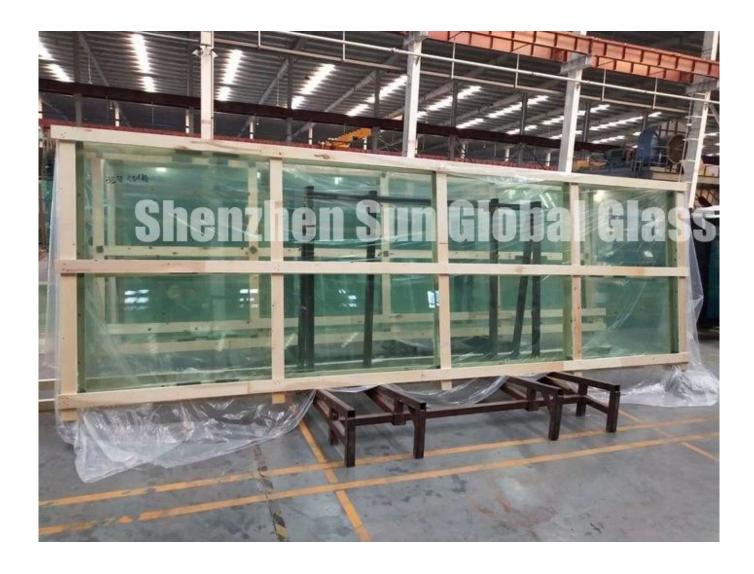

All processes such as drilling holes, polishing edge, rounding corners, cutouts, cutting notches must be finished before being tempered.

Images of jumbo size tempered heat soaked glass: