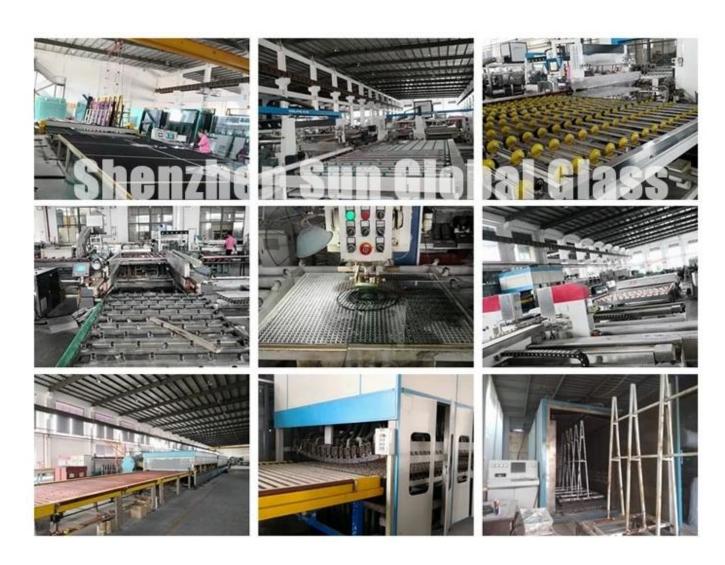

- 3. EN12150 certificate of European safety glass standard.
- 4. SGCC certificate of American safety glass quality standard.













#### Common advantages of clear HS glass and clear tempered glass:

- 1.High Strength: Compared to 19mm clear float glass (non-tempered glass), 19mm clear toughened HS glass is  $4\sim5$  times harder. It can withstand heavier impacts.
- 2.High Safety: When the glass panel is broken, it will become small cubic pieces that can reduce the injury to people.
- 3.Transparency: you can enjoy a clear view when you look through 19mm clear toughened heat soak glass.

# Difference between HS glass and tempered glass:

Heat soaked glass is more secure than tempered glass, because HS glass can avoid self-explosion after installation.

## **Production equipment:**



## Applications of jumbo size 19mm toughened HS glass:

- 1..Partition wall;
- 2. Glass facade;
- 3. Glass fins.

4. Shopfront glass.