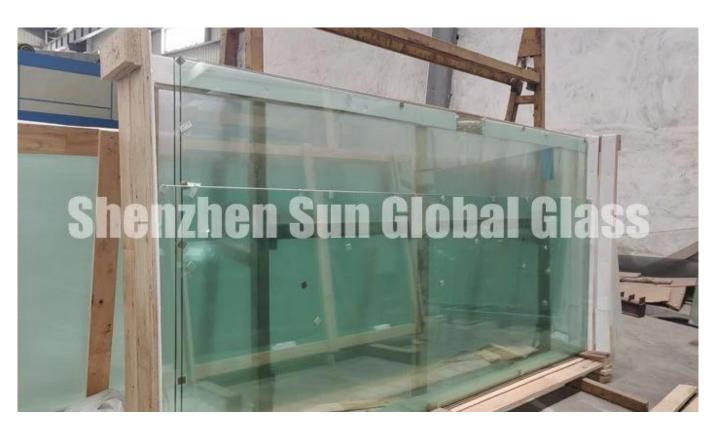

All processes such as drilling holes, polishing edge, rounding corners, cutouts, cutting notches must be finished before being tempered.

Images of jumbo size tempered heat soaked glass: