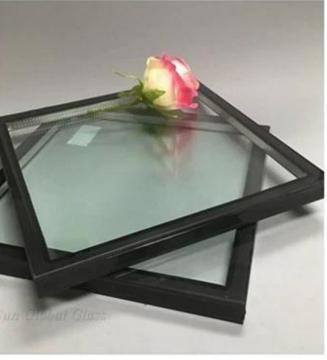

# SZG-Glass manufacturer-Building Glass- 24MM HS Curved Insulated Glass

**6mm+12A+6mm HS curved insulated glass** is also called 24mm curved heat soaked test double glazed glass, 6mm+6mm curved double glazing, etc. It's produced in the same way as **flat HS insulated glass**. It's combined by two pieces of **6mm HS curved glass** with 12mm aluminum spacer with dry air or argon gas. The glass panels and aluminum gas spacer will be sealed after being surrounded by high-strength and high-density composite adhesive. HS curved double can avoid self-explosion of tempered glass after installation because of heat soaked test. All processes such as drilling holes, polishing edge, rounding corners, cutouts, cutting notches, etc. must be finished before being tempered, heat soaked test and finally insulated.

6mm+12A+6mm HS curved insulated glass images: