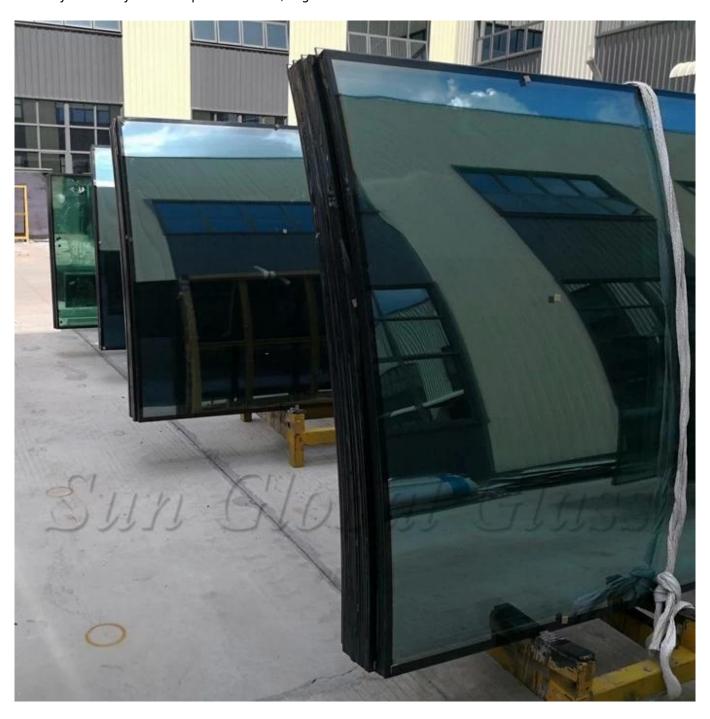

6mm+12A+6mm HS curved insulated glass images:

# SZG-Glass manufacturer-Building Glass- 24MM HS Curved Insulated Glass

**6mm+12A+6mm HS curved insulated glass** is also called 24mm curved heat soaked test double glazed glass, 6mm+6mm curved double glazing, etc. It's produced in the same way as **flat HS insulated glass**. It's combined by two pieces of **6mm HS curved glass** with 12mm aluminum spacer with dry air or argon gas. The glass panels and aluminum gas spacer will be sealed after being surrounded by high-strength and high-density composite adhesive. HS curved double can avoid self-explosion of tempered glass after installation because of heat soaked test. All processes such as drilling holes, polishing edge, rounding corners, cutouts, cutting notches, etc. must be finished before being tempered, heat soaked test and finally insulated.