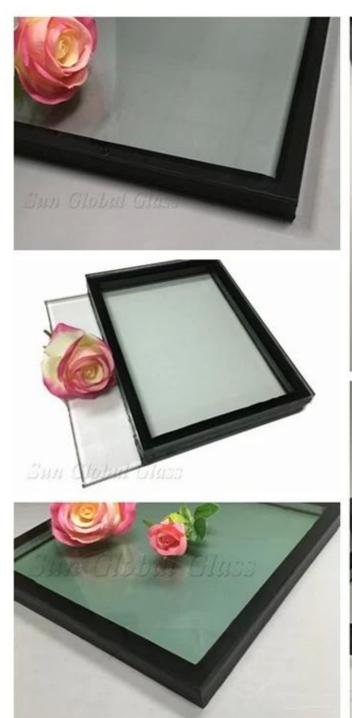

## **Specifications:**

Product name: 6mm+12A+6mm HS curved insulated glass

Combination: 6mm curved tempered HS glass +12mm argon/air gap+6mm curved tempered HS glass

Spacer: Air, argon

Size: Customized sizes (Jumbo sizes including)