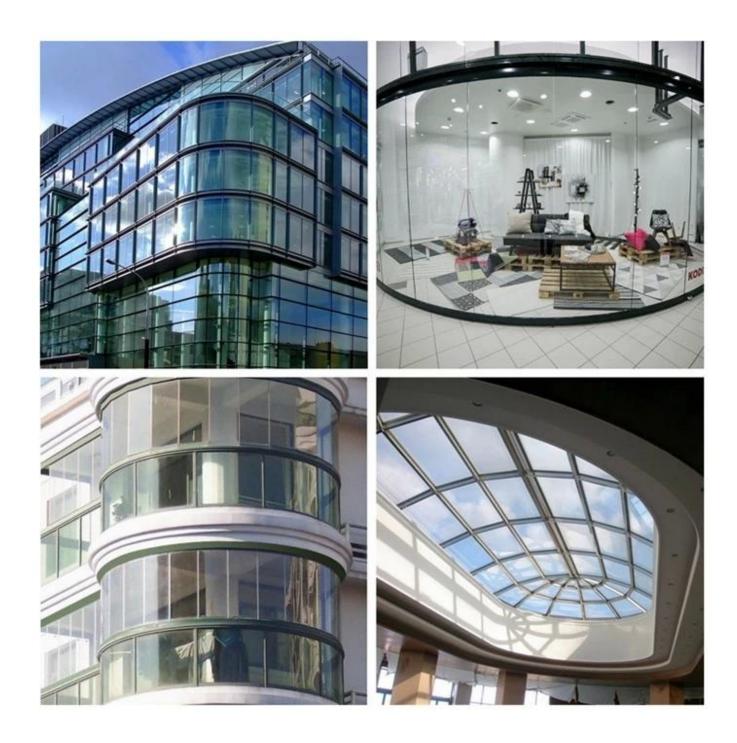

6mm+12A+6mm HS curved insulated glass images:

## Main applications of 24 curved heat soaked double glazed glass:

- 1. Curtain wall and facade of modern buildings;
- 2.Windows;
- 3.Partition wall;
- 4.Skylight.