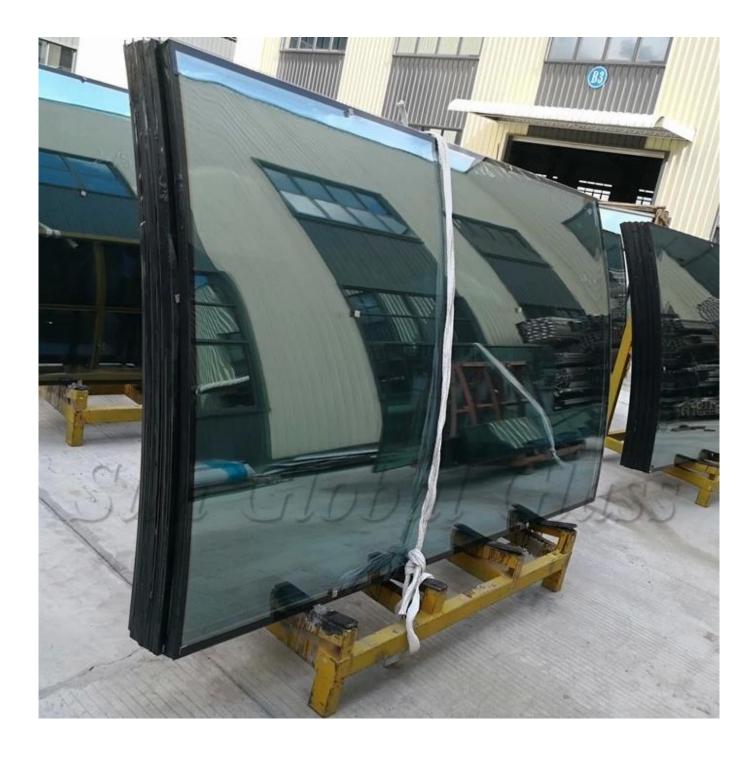

6mm+12A+6mm HS curved insulated glass images:

# SZG-Glass manufacturer-Building Glass- 24MM HS Curved Insulated Glass

**6mm+12A+6mm HS curved insulated glass** is also called 24mm curved heat soaked test double glazed glass, 6mm+6mm curved double glazing, etc. It's produced in the same way as **flat HS insulated glass**. It's combined by two pieces of **6mm HS curved glass** with 12mm aluminum spacer with dry air or argon gas. The glass panels and aluminum gas spacer will be sealed after being surrounded by high-strength and high-density composite adhesive. HS curved double can avoid self-explosion of tempered glass after installation because of heat soaked test. All processes such as drilling holes, polishing edge, rounding corners, cutouts, cutting notches, etc. must be finished before being tempered, heat soaked test and finally insulated.