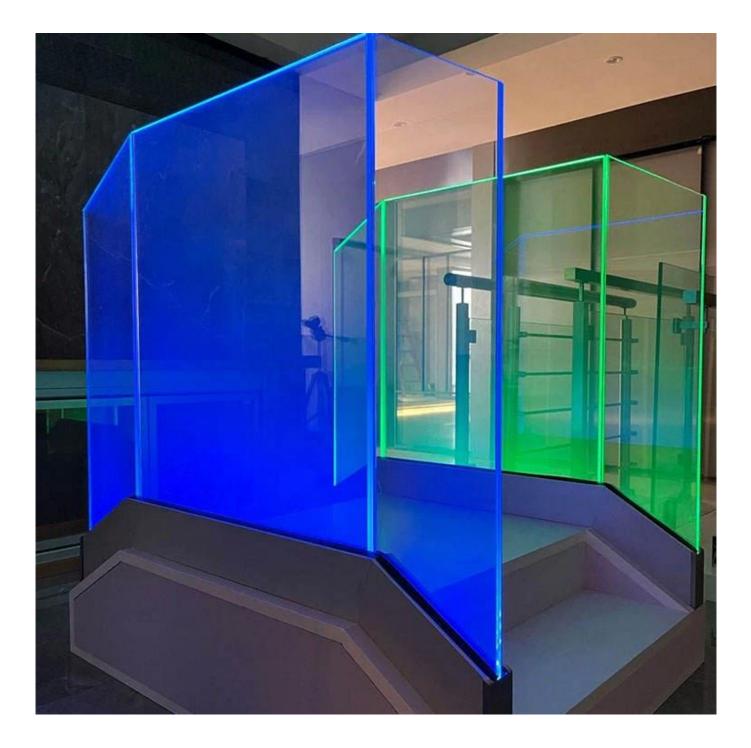

Shenzhen Sun Global Glass supply complete sets of LED light aluminium U channel glass railings, glass balcony, glass fences, glass balustrades, glass guardrails, glass parapets, we could do all customization for you, you just need to send us your site layout, we could do the design and make the production drawings for you.

## Specification:

Glass Type:

Tempered glass 10mm 12mm 3/8" 1/2"

Tempered laminated glass 4+4mm 5+5mm 6+6mm 8+8mm, 10+10mm

Glass color: clear, grey, white, frosted, etc.

Led light color: green, blue, red, any customized color