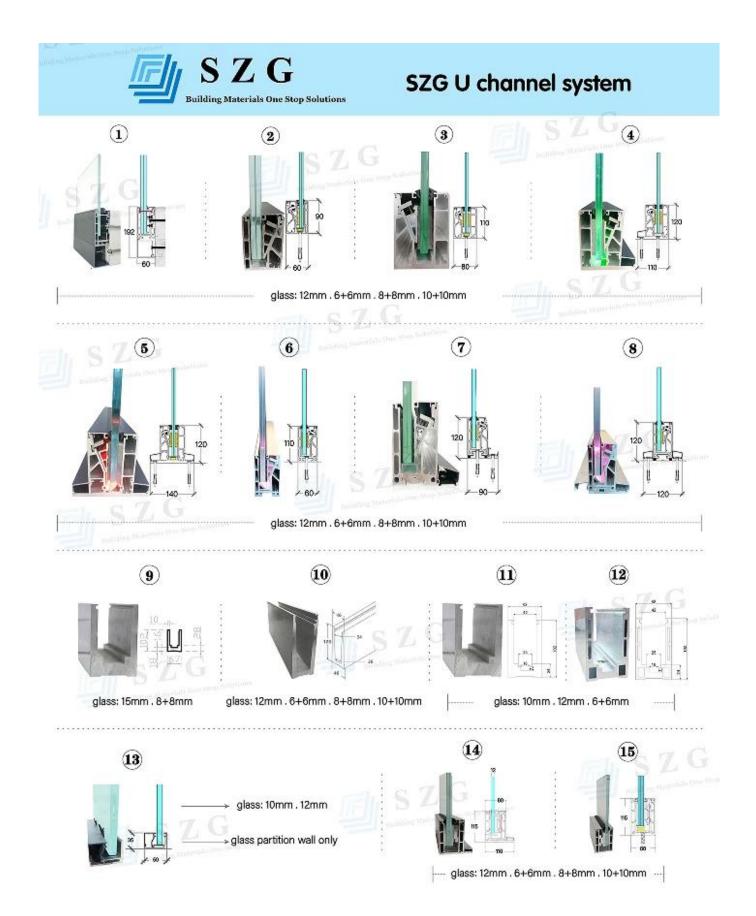

## Specification:

Glass Type:

Tempered glass 10mm 12mm 3/8" 1/2"

Tempered laminated glass 4+4mm 5+5mm 6+6mm 8+8mm, 10+10mm

Glass color: clear, grey, white, frosted, etc.

Led light color: green, blue, red, any customized color

Aluminium U channel color: original silver, black, grey, gold, custom color

Production time: 10-15 working days after order is confirmed

Packing: Strong export plywood crates to make sure safety delivery