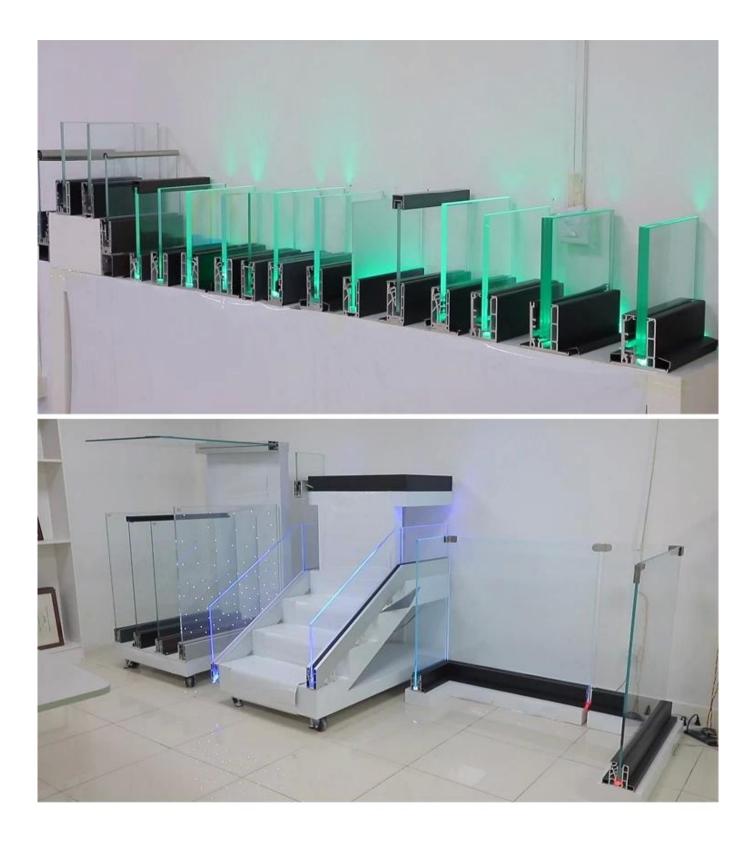

Shenzhen Sun Global Glass supply complete sets of LED light aluminium U channel glass railings, glass balcony, glass fences, glass balustrades, glass guardrails, glass parapets, we could do all customization for you, you just need to send us your site layout, we could do the design and make the production drawings for you.

## Specification:

Glass Type:

Tempered glass 10mm 12mm 3/8" 1/2"

Tempered laminated glass 4+4mm 5+5mm 6+6mm 8+8mm, 10+10mm

Glass color: clear, grey, white, frosted, etc.

Led light color: green, blue, red, any customized color