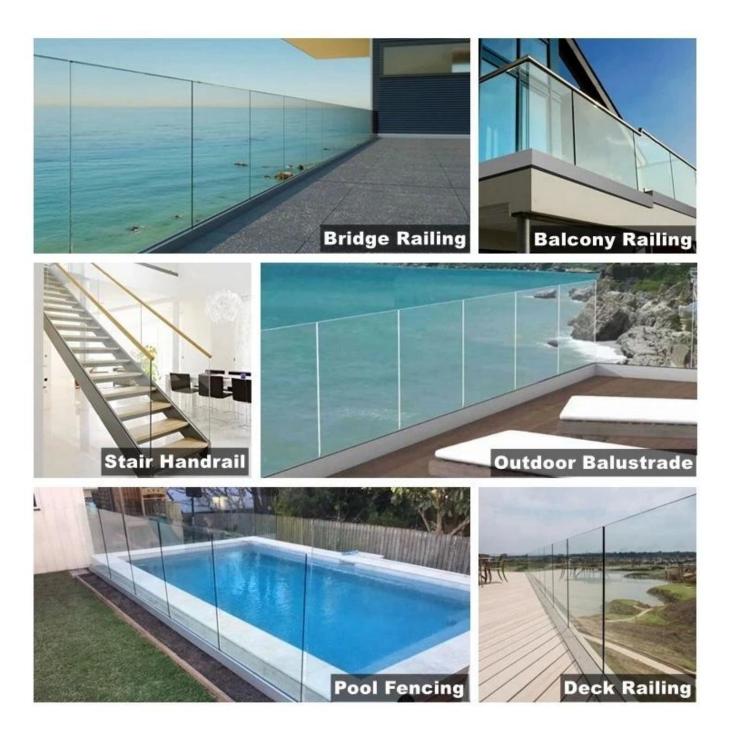

Shenzhen Sun Global Glass supply complete sets of LED light aluminium U channel glass railings, glass balcony, glass fences, glass balustrades, glass guardrails, glass parapets, we could do all customization for you, you just need to send us your site layout, we could do the design and make the production drawings for you.