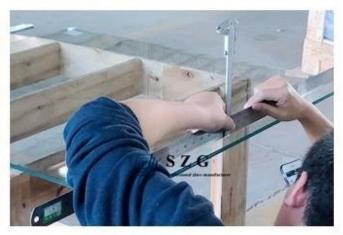

## **Our Inspection Team**

Sun Global Glass takes 100% inspect before process and packing. Before process. Before process, raw glass are put under LED light to check whether whole raw glass sheets exist air bubble, stain(rainbow), scratch and other defects. Before packing, tempered glass is also inspected, include flatness of glass surface, bubble and scratch inspect, glass stress test, edge polish, glass thickness etc.