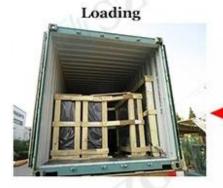

# **Packing & Loading**

- 1. Each glass sheet is separated by high and quality of anti-mildew power.
- 2. Before packing, each glass sheet must be inspected to.
- 3. Using brand new, durable, seaworthy plywood case with foam protection inside.
- 4. Each case will be fasten by metal belt.