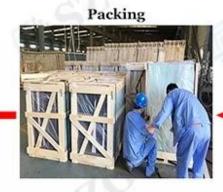

# **Packing & Loading**

- 1. Each glass sheet is separated by high and quality of anti-mildew power.
- 2. Before packing, each glass sheet must be inspected to.
- 3. Using brand new, durable, seaworthy plywood case with foam protection inside.
- 4. Each case will be fasten by metal belt.