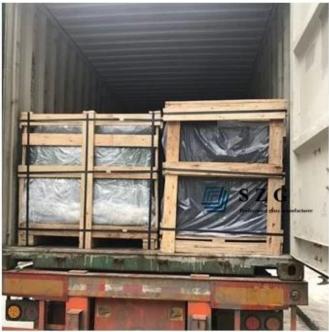

# **Packing & Loading**

- 1. Each glass sheet is separated by high and quality of anti-mildew power.
- 2. Before packing, each glass sheet must be inspected to.
- 3. Using brand new, durable, seaworthy plywood case with foam protection inside.
- 4. Each case will be fasten by metal belt.