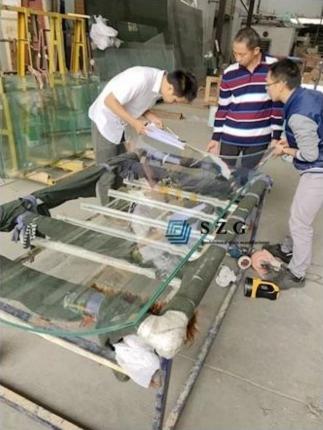

## **Our Inspection Team**

Sun Global Glass takes 100% inspect before process and packing. Before process. Before process, raw glass are put under LED light to check whether whole raw glass sheets exist air bubble, stain(rainbow), scratch and other defects. Before packing, tempered glass is also inspected, include flatness of glass surface, bubble and scratch inspect, glass stress test, edge polish, glass thickness etc.