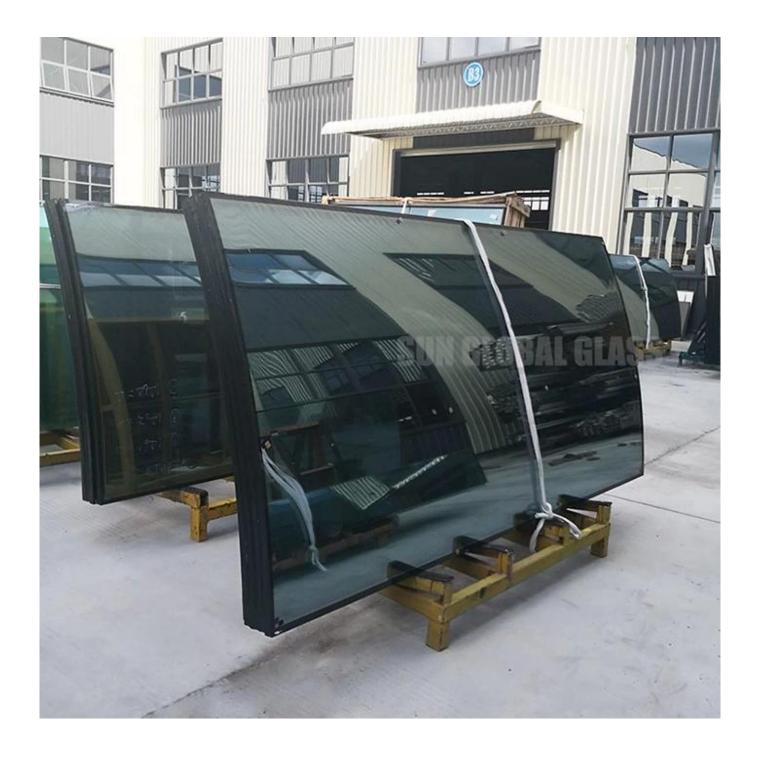

**Curved insulated glass(double glazed glass) facade** is two or more <u>curved tempered glass</u> sealed around the edges with one and more argon or air space between, to form a single unit. And then the glass is used for building curtain wall.

Curved tempered glass is made in a process based on tempering. After reaching the glass temperature close to the softening point, the glass pane is curved to obtain the required shape and then quickly cooled down. After being processed into curved insulated glass, it is widely used in glass architecture, even if the glass break, it will shatter into small blunt fragments reducing the risk of injury. Also the curved design provide glass with a aesthetic quality.