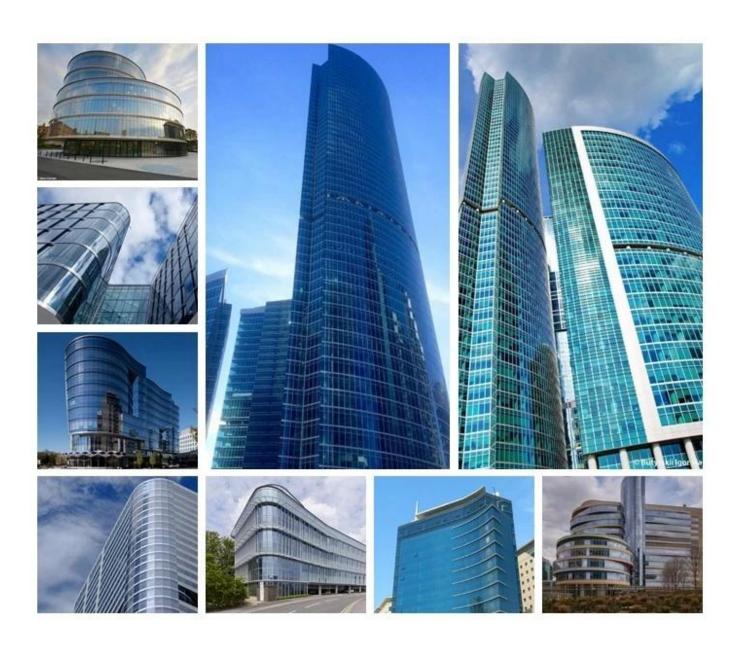

- 2. Provide better insulation than the traditional glass. The double glazed design provide a better barrier to reduce the amount of heat transfer from the house to the cold outer air. During the hot summer months, insulated glass can keep the extreme heat outside. The better insulation provided by double glazed ensures that warmer winters and cooler summers indoor.
- 3. Has function of sound insulation, compare to single glass, insulated glass provide better sound insulation effect. Double glazing provides a quiet and peaceful environment away from the loud outside. In the same way, it also can keep the noise coming from indoor.
- 4. Curved glass is flexibility and elegant, the flow of this building material provide unprecedented level of creativity in the design of a structure. Toughened curved glass is a highly adaptable material to give architects the freedom to explore more organic and fluid concepts.