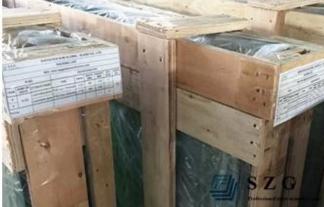

# **Packing & Loading**

- 1. Each glass sheet is separated by high and quality of anti-mildew power.
- 2. Before packing, each glass sheet must be inspected to.
- 3. Using brand new, durable, seaworthy plywood case with foam protection inside.
- 4. Each case will be fasten by metal belt.