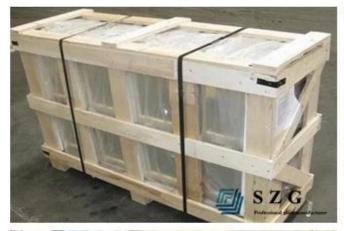

# **Packing & Loading**

- 1. Each glass sheet is separated by high and quality of anti-mildew power.
- 2. Before packing, each glass sheet must be inspected to.
- 3. Using brand new, durable, seaworthy plywood case with foam protection inside.
- 4. Each case will be fasten by metal belt.