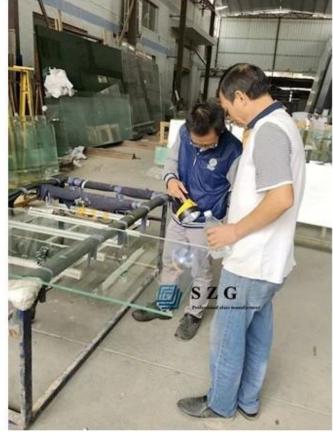

## **Our Inspection Team**

Sun Global Glass takes 100% inspect before process and packing. Before process. Before process, raw glass are put under LED light to check whether whole raw glass sheets exist air bubble, stain(rainbow), scratch and other defects. Before packing, tempered glass is also inspected, include flatness of glass surface, bubble and scratch inspect, glass stress test, edge polish, glass thickness etc.