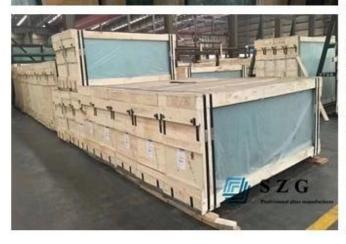

# **Packing & Loading**

- 1. Each glass sheet is separated by high and quality of anti-mildew power.
- 2. Before packing, each glass sheet must be inspected to.
- 3. Using brand new, durable, seaworthy plywood case with foam protection inside.
- 4. Each case will be fasten by metal belt.