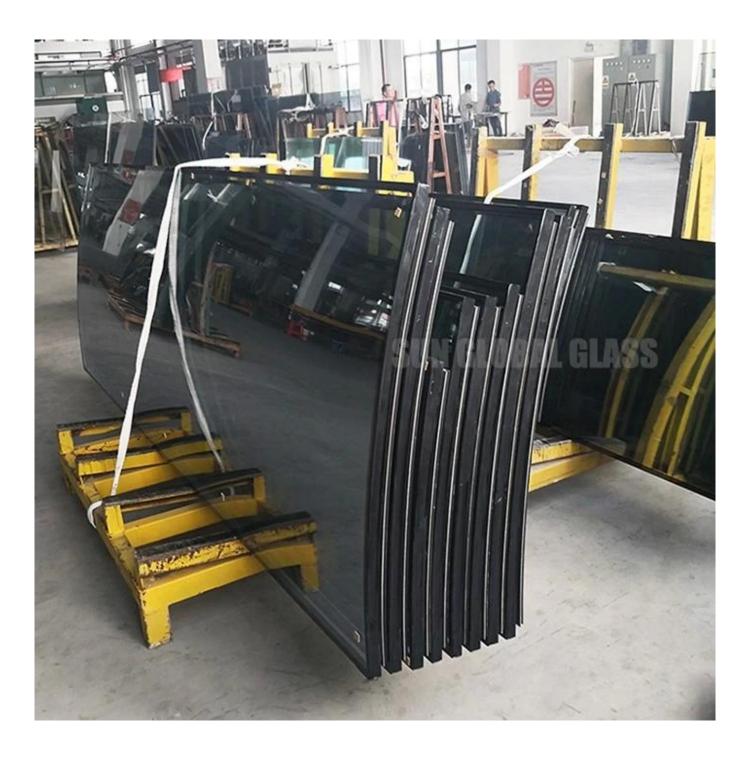

**Curved insulated glass(double glazed glass) facade** is two or more <u>curved tempered glass</u> sealed around the edges with one and more argon or air space between, to form a single unit. And then the glass is used for building curtain wall.

Curved tempered glass is made in a process based on tempering. After reaching the glass temperature close to the softening point, the glass pane is curved to obtain the required shape and then quickly cooled down. After being processed into curved insulated glass, it is widely used in glass architecture, even if the glass break, it will shatter into small blunt fragments reducing the risk of injury. Also the curved design provide glass with a aesthetic quality.