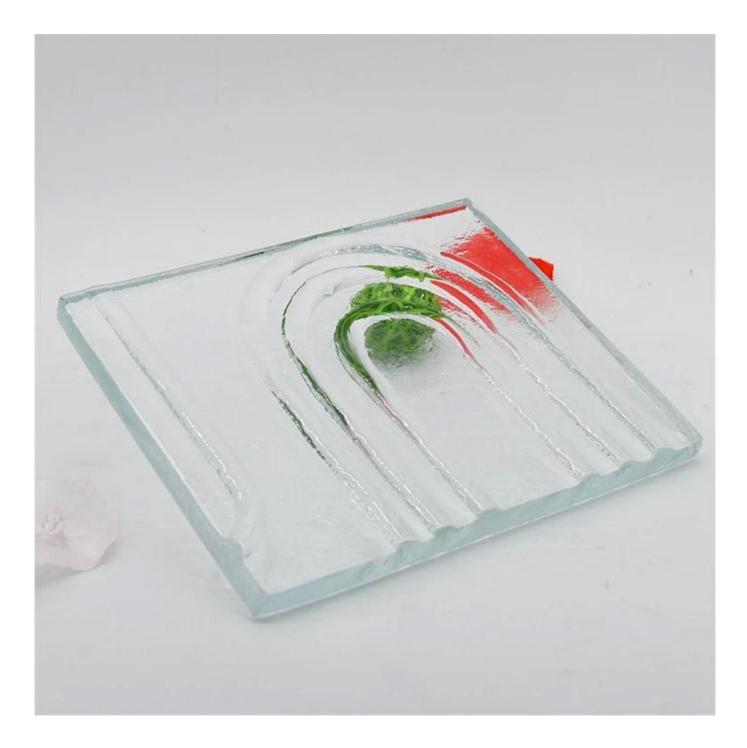

ishing, bending notching and shape cuts 5. Match different engineering Projects and furnitures decorativerequirements |
| Packing      | Strong export plywood crates to make sure safey delivery                                                                                                                                                                                        |
| Delivery tin | ne 7-15 working days after order is confirmed                                                                                                                                                                                                   |



# 01

Rich pattern, Strong threedimensional sense

02

Gorgeous decoration, Brilliant





# 03

With very vivid modeling

## 04

Support customization





























#### **Products Application**

1.Restaurants: Signage, booth dividers, doors, windows, decorative glass walls, tabletops, fountains, light sconces, vases and ornamental details.

2.Furniture: Contemporary designer furniture such as tables and fire screens by Meltdown artists. Fabrication of custom commissioned furniture.

3.Commercial & hospitality: Glass curtain walls, fountains, doors, room dividers, tabletops, reception desks, glass mural walls and signage.

4.Side lite and transom windows, tabletops, room dividers, privacy windows, works of art, bathroom and kitchen counter tops, sinks, and shower enclosures.

5.Liturgical: Church and chapel windows, room dividers, religious theme art screens, baptism bowls and religious art work.





#### Our advantage



OVER 8