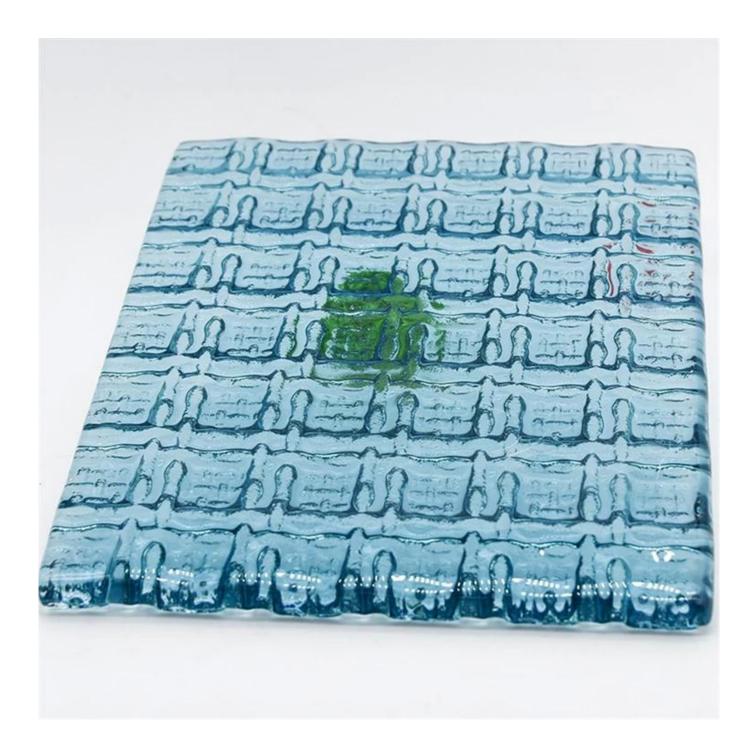

## **DIVERSE STYLES**

1.Hot melt glass, also known as crystal three-dimensional art glass, fused glass, fusing glass, cast glass and kiln formed glass.The workers put the glass sheet and inorganic

colorant into the melting furnace, which is heated to a certain point of temperature in order to form texture, fuse or bend, thus to create unique patterns on the glass surface.

2.Because of its unique decorative effect, hot-melt glass has become the focus of attention of designers and owners, more and more popular use on buildings and furnitures like partition walls, doors and windows, hotel furniture decoration, TV setting walls, sitting room sofa walls, etc.

# 01

Rich pattern, Strong threedimensional sense

02

Gorgeous decoration, Brilliant

# 03

With very vivid modeling