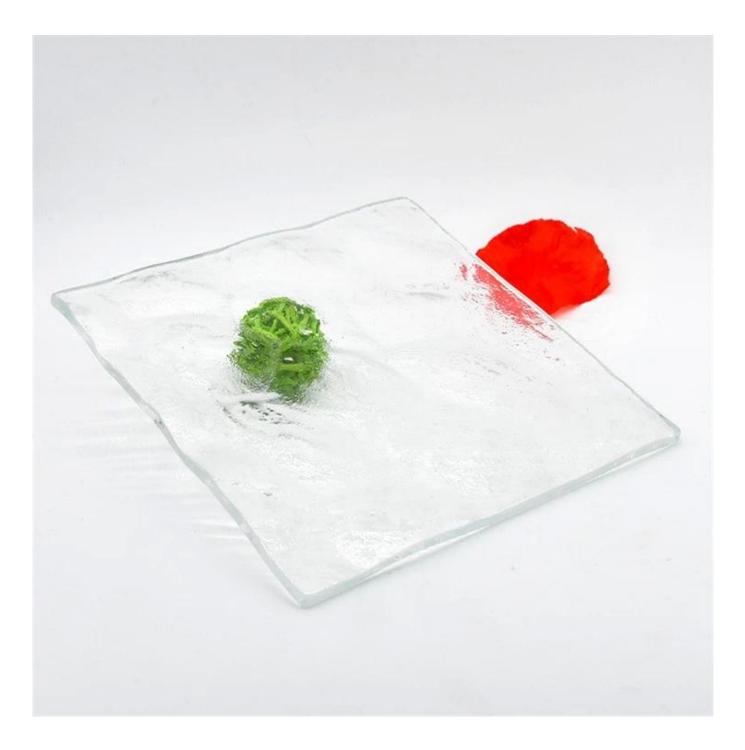

olishing, bending notching and shape cuts 5. Match different engineering Projects and furnitures decorativerequirements |
| Packing      | Strong export plywood crates to make sure safey delivery                                                                                                                                                                                        |
| Delivery tin | ne 7-15 working days after order is confirmed                                                                                                                                                                                                   |



# 01

Rich pattern, Strong threedimensional sense

02

Gorgeous decoration, Brilliant





# 03

With very vivid modeling

## 04

Support customization





























#### **Products Application**

1.Restaurants: Signage, booth dividers, doors, windows, decorative glass walls, tabletops, fountains, light sconces, vases and ornamental details.

2.Furniture: Contemporary designer furniture such as tables and fire screens by Meltdown artists. Fabrication of custom commissioned furniture.

3.Commercial & hospitality: Glass curtain walls, fountains, doors, room dividers, tabletops, reception desks, glass mural walls and signage.

4.Side lite and transom windows, tabletops, room dividers, privacy windows, works of art, bathroom and kitchen counter tops, sinks, and shower enclosures.

5.Liturgical: Church and chapel windows, room dividers, religious theme art screens, baptism bowls and religious art work.





#### Our advantage



OVER