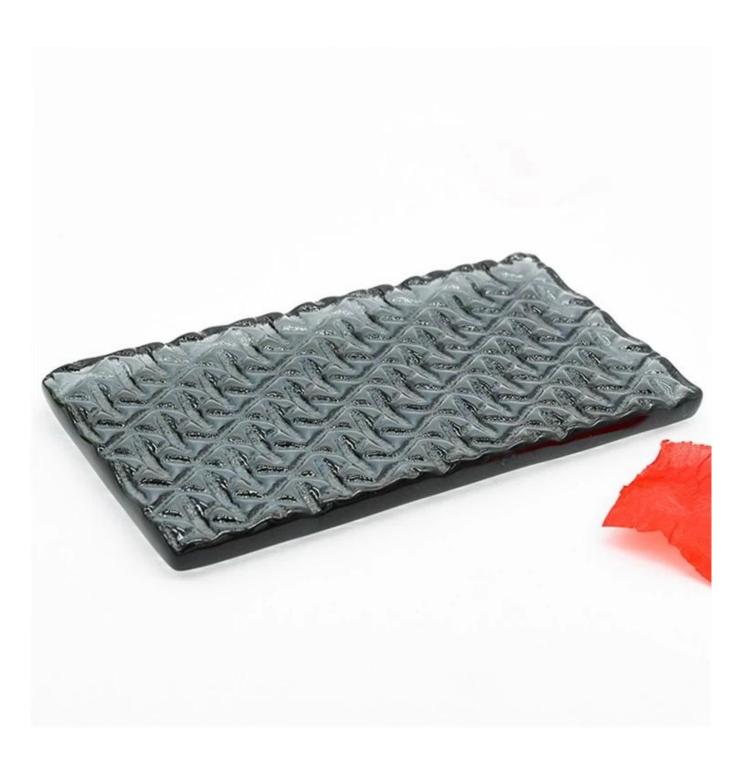

## **DIVERSE STYLES**

1.Hot melt glass, also known as crystal three-dimensional art glass, fused glass, fusing glass, cast glass and kiln formed glass.The workers put the glass sheet and inorganic

colorant into the melting furnace, which is heated to a certain point of temperature in order to form texture, fuse or bend, thus to create unique patterns on the glass surface.

2.Because of its unique decorative effect, hot-melt glass has become the focus of attention of designers and owners, more and more popular use on buildings and furnitures like partition walls, doors and windows, hotel furniture decoration, TV setting walls, sitting room sofa walls, etc.

# 01

Rich pattern, Strong threedimensional sense

02

Gorgeous decoration, Brilliant

# 03

With very vivid modeling