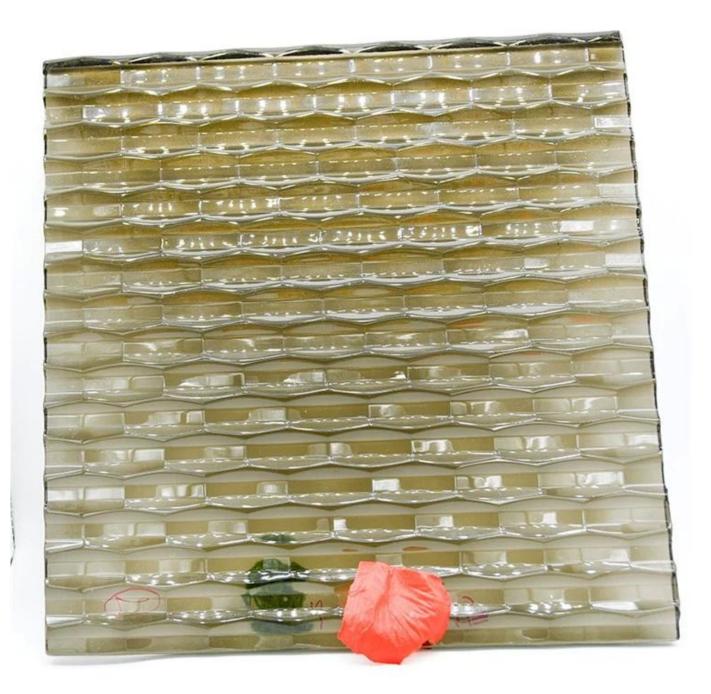

## **DIVERSE STYLES**

1.Hot melt glass, also known as crystal three-dimensional art glass, fused glass, fusing glass, cast glass and kiln formed glass.The workers put the glass sheet and inorganic

colorant into the melting furnace, which is heated to a certain point of temperature in order to form texture, fuse or bend, thus to create unique patterns on the glass surface.

2.Because of its unique decorative effect, hot-melt glass has become the focus of attention of designers and owners, more and more popular use on buildings and furnitures like partition walls, doors and windows, hotel furniture decoration, TV setting walls, sitting room sofa walls, etc.

# 01

Rich pattern, Strong threedimensional sense

02

Gorgeous decoration, Brilliant

# 03

With very vivid modeling