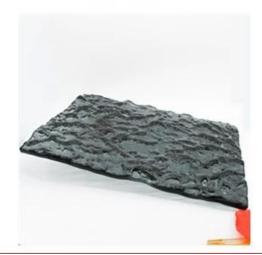

# **DECORATIVE GLASS**

## **DIVERSE STYLES**

1.Hot melt glass, also known as crystal three-dimensional art glass, fused glass, fusing glass, cast glass and kiln formed glass.The workers put the glass sheet and inorganic

colorant into the melting furnace, which is heated to a certain point of temperature in order to form texture, fuse or bend, thus to create unique patterns on the glass surface.

2.Because of its unique decorative effect, hot-melt glass has become the focus of attention of designers and owners, more and more popular use on buildings and furnitures like partition walls, doors and windows, hotel furniture decoration, TV setting walls, sitting room sofa walls, etc.