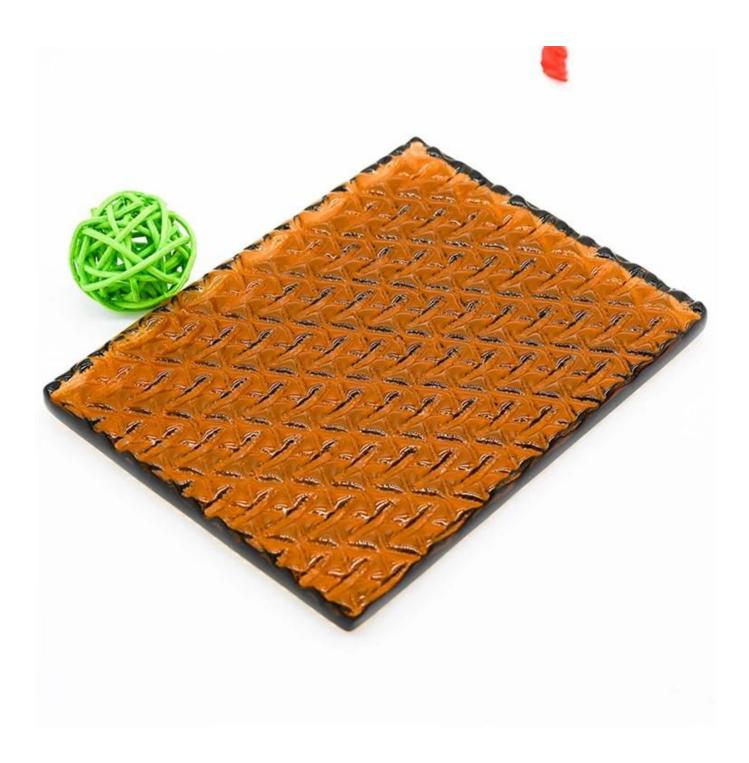

## **DIVERSE STYLES**

1.Hot melt glass, also known as crystal three-dimensional art glass, fused glass, fusing glass, cast glass and kiln formed glass.The workers put the glass sheet and inorganic

colorant into the melting furnace, which is heated to a certain point of temperature in order to form texture, fuse or bend, thus to create unique patterns on the glass surface.

2.Because of its unique decorative effect, hot-melt glass has become the focus of attention of designers and owners, more and more popular use on buildings and furnitures like partition walls, doors and windows, hotel furniture decoration, TV setting walls, sitting room sofa walls, etc.

# 01

Rich pattern, Strong threedimensional sense

02

Gorgeous decoration, Brilliant

# 03

With very vivid modeling