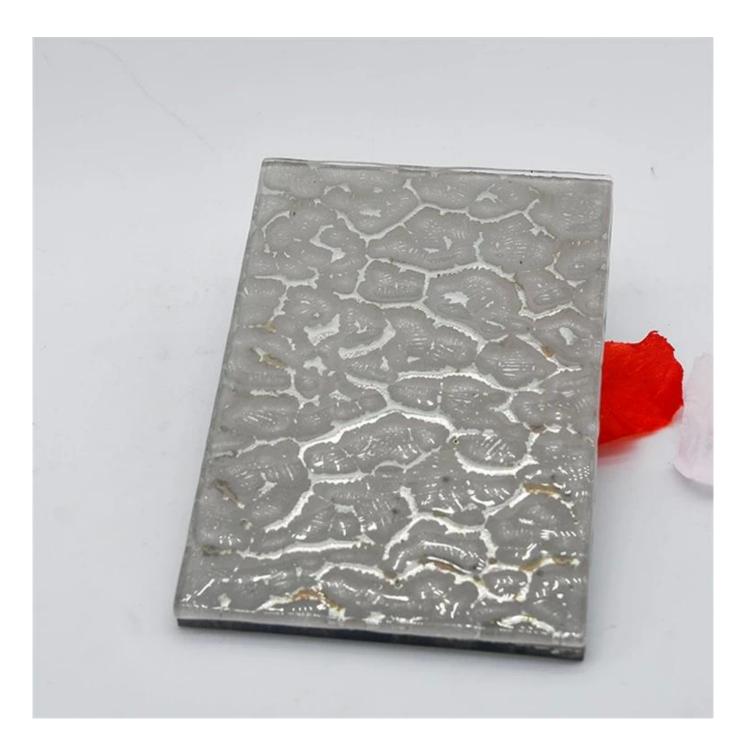

## **DIVERSE STYLES**

1.Hot melt glass, also known as crystal three-dimensional art glass, fused glass, fusing glass, cast glass and kiln formed glass.The workers put the glass sheet and inorganic

colorant into the melting furnace, which is heated to a certain point of temperature in order to form texture, fuse or bend, thus to create unique patterns on the glass surface.

2.Because of its unique decorative effect, hot-melt glass has become the focus of attention of designers and owners, more and more popular use on buildings and furnitures like partition walls, doors and windows, hotel furniture decoration, TV setting walls, sitting room sofa walls, etc.

# 01

Rich pattern, Strong threedimensional sense

02

Gorgeous decoration, Brilliant

# 03

With very vivid modeling