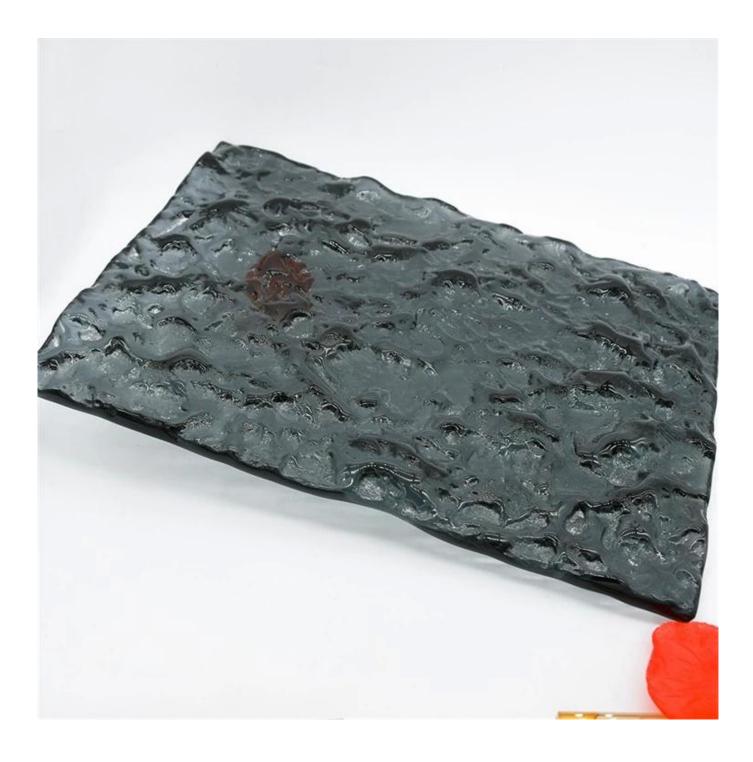

## **DIVERSE STYLES**

1.Hot melt glass, also known as crystal three-dimensional art glass, fused glass, fusing glass, cast glass and kiln formed glass.The workers put the glass sheet and inorganic

colorant into the melting furnace, which is heated to a certain point of temperature in order to form texture, fuse or bend, thus to create unique patterns on the glass surface.

2.Because of its unique decorative effect, hot-melt glass has become the focus of attention of designers and owners, more and more popular use on buildings and furnitures like partition walls, doors and windows, hotel furniture decoration, TV setting walls, sitting room sofa walls, etc.

| Produc       | ts Description                                                                                                                                                                                                                                  |
|--------------|-------------------------------------------------------------------------------------------------------------------------------------------------------------------------------------------------------------------------------------------------|
| Product Nar  | neHot Melt Glass, Fused Glass, Cast Glass, Fusing Glass                                                                                                                                                                                         |
| Size         | Custom cut size as per requirement                                                                                                                                                                                                              |
| Materlal     | Inorganic Colorant, Qualified Float Glass Sheets                                                                                                                                                                                                |
| Thickness    | 5mm 6mm 8mm 10mm 12mm 15mm 19mm, other custom thickness                                                                                                                                                                                         |
| Craft        | Pattern/Fused, Details can be customized by negotiation                                                                                                                                                                                         |
| Features     | <ol> <li>Design is rich, can satisfy different peoples pursuit of decoration style diversity and<br/>aesthetic feel</li> <li>Rich and colorful pattern design textures, help to create strong three dimensional</li> </ol>                      |
|              | sense 3.Good sound-absorbing effect                                                                                                                                                                                                             |
|              | 4. Flexible process: Custom shape cut, drilling holes, cutting notches, polishingedges, temperuld be doneng holes. handpolishing, bending notching and shape cuts 5. Match different engineering Projects and furnitures decorativerequirements |
| Packing      | Strong export plywood crates to make sure safey delivery                                                                                                                                                                                        |
| Delivery tin | ne 7-15 working days after order is confirmed                                                                                                                                                                                                   |