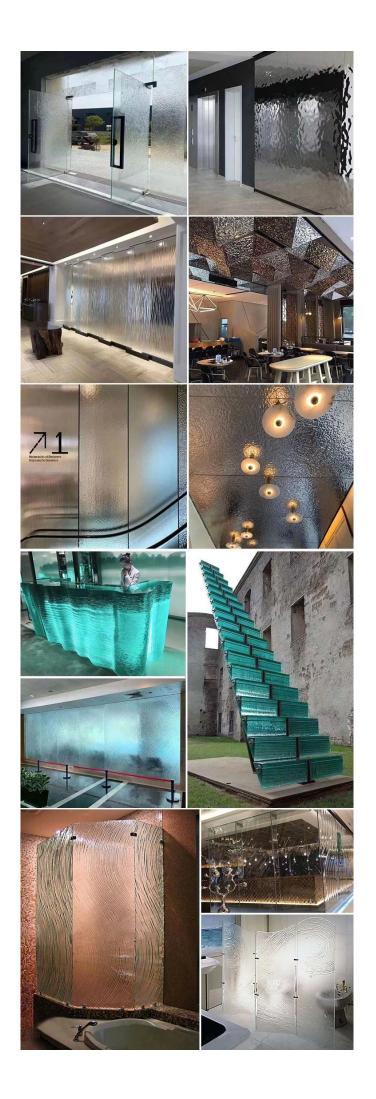

#### **Products Application**

1.Restaurants: Signage, booth dividers, doors, windows, decorative glass walls, tabletops, fountains, light sconces, vases and ornamental details.

2.Furniture: Contemporary designer furniture such as tables and fire screens by Meltdown artists. Fabrication of custom commissioned furniture.

3.Commercial & hospitality: Glass curtain walls, fountains, doors, room dividers, tabletops, reception desks, glass mural walls and signage.

4.Side lite and transom windows, tabletops, room dividers, privacy windows, works of art, bathroom and kitchen counter tops, sinks, and shower enclosures.

5.Liturgical: Church and chapel windows, room dividers, religious theme art screens, baptism bowls and religious art work.