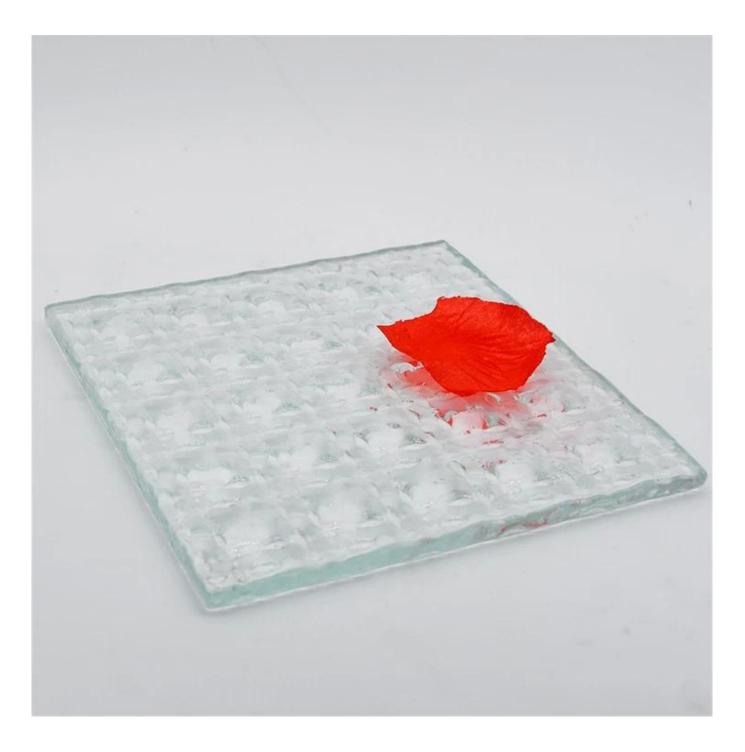

## **DIVERSE STYLES**

1.Hot melt glass, also known as crystal three-dimensional art glass, fused glass, fusing glass, cast glass and kiln formed glass.The workers put the glass sheet and inorganic

colorant into the melting furnace, which is heated to a certain point of temperature in order to form texture, fuse or bend, thus to create unique patterns on the glass surface.

2.Because of its unique decorative effect, hot-melt glass has become the focus of attention of designers and owners, more and more popular use on buildings and furnitures like partition walls, doors and windows, hotel furniture decoration, TV setting walls, sitting room sofa walls, etc.

# 01

Rich pattern, Strong threedimensional sense

02

Gorgeous decoration, Brilliant

# 03

With very vivid modeling