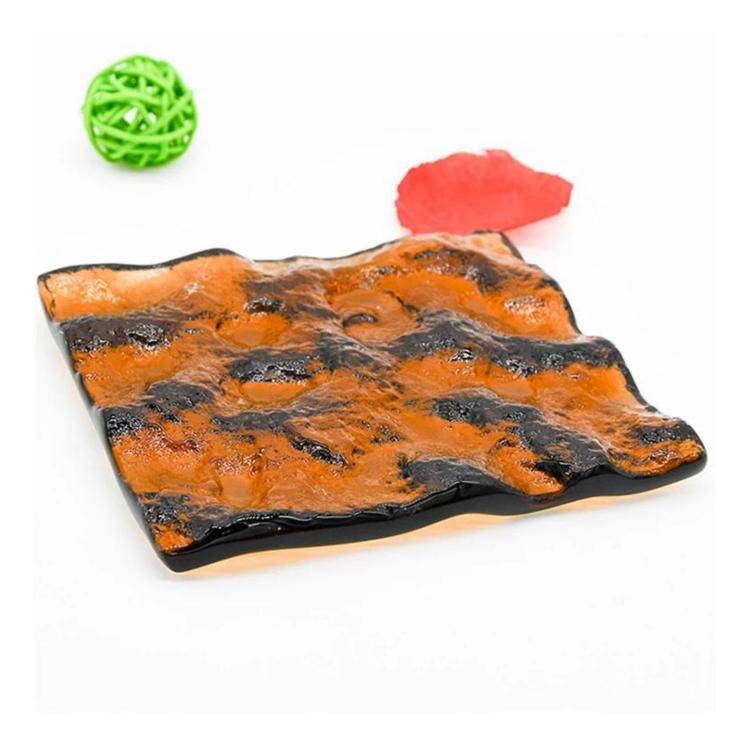

## **DIVERSE STYLES**

1.Hot melt glass, also known as crystal three-dimensional art glass, fused glass, fusing glass, cast glass and kiln formed glass.The workers put the glass sheet and inorganic

colorant into the melting furnace, which is heated to a certain point of temperature in order to form texture, fuse or bend, thus to create unique patterns on the glass surface.

2.Because of its unique decorative effect, hot-melt glass has become the focus of attention of designers and owners, more and more popular use on buildings and furnitures like partition walls, doors and windows, hotel furniture decoration, TV setting walls, sitting room sofa walls, etc.

# 01

Rich pattern, Strong threedimensional sense

02

Gorgeous decoration, Brilliant

# 03

With very vivid modeling