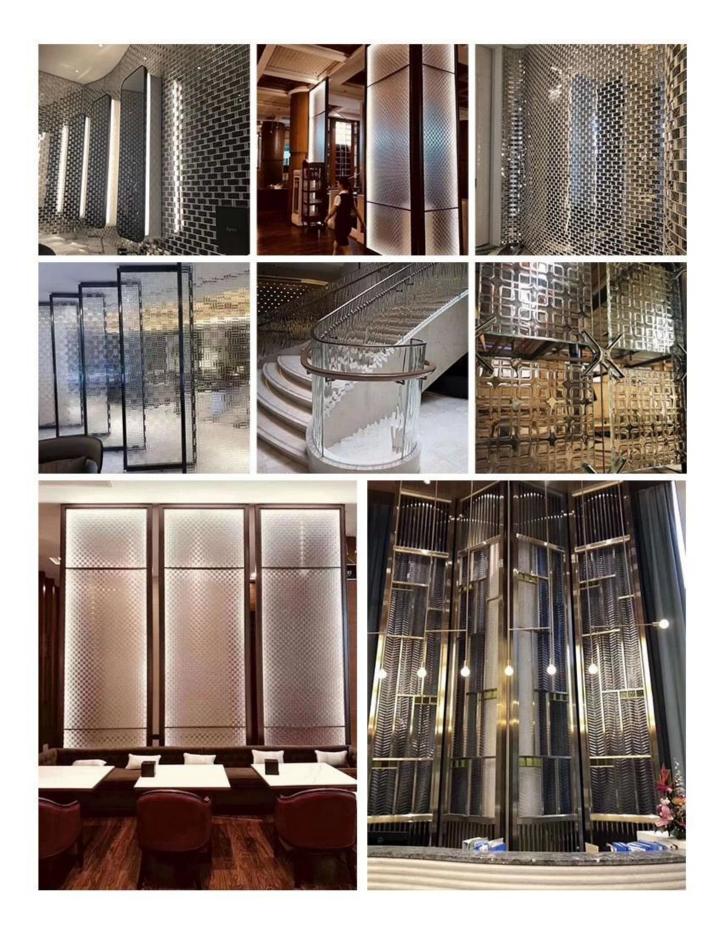

#### **Products Application**

1.Restaurants: Signage, booth dividers, doors, windows, decorative glass walls, tabletops, fountains, light sconces, vases and ornamental details.

2.Furniture: Contemporary designer furniture such as tables and fire screens by Meltdown artists. Fabrication of custom commissioned furniture.

3.Commercial & hospitality: Glass curtain walls, fountains, doors, room dividers, tabletops, reception desks, glass mural walls and signage.

4.Side lite and transom windows, tabletops, room dividers, privacy windows, works of art, bathroom and kitchen counter tops, sinks, and shower enclosures.

5.Liturgical: Church and chapel windows, room dividers, religious theme art screens, baptism bowls and religious art work.