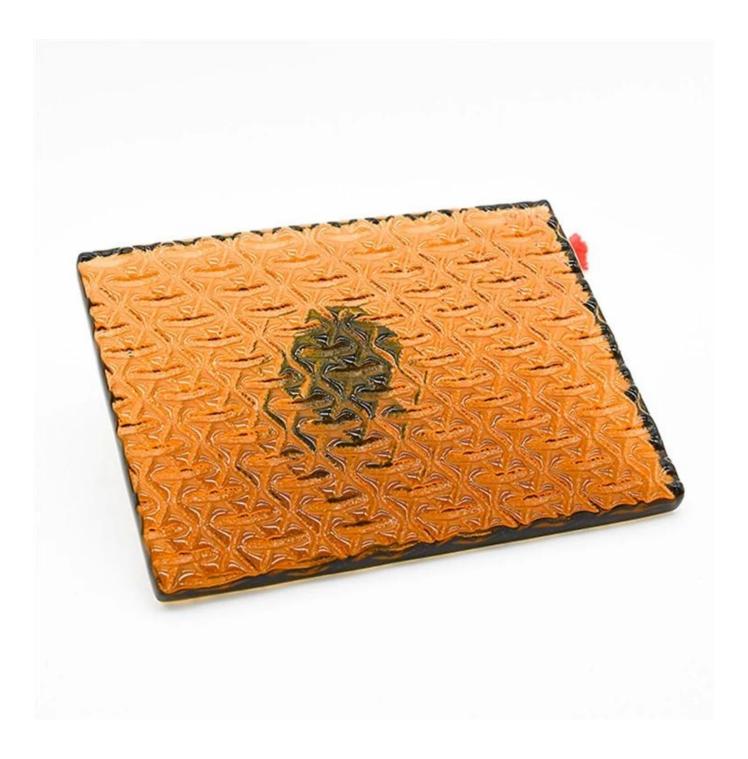

## **DIVERSE STYLES**

1.Hot melt glass, also known as crystal three-dimensional art glass, fused glass, fusing glass, cast glass and kiln formed glass.The workers put the glass sheet and inorganic

colorant into the melting furnace, which is heated to a certain point of temperature in order to form texture, fuse or bend, thus to create unique patterns on the glass surface.

2.Because of its unique decorative effect, hot-melt glass has become the focus of attention of designers and owners, more and more popular use on buildings and furnitures like partition walls, doors and windows, hotel furniture decoration, TV setting walls, sitting room sofa walls, etc.

# 01

Rich pattern, Strong threedimensional sense

02

Gorgeous decoration, Brilliant

# 03

With very vivid modeling