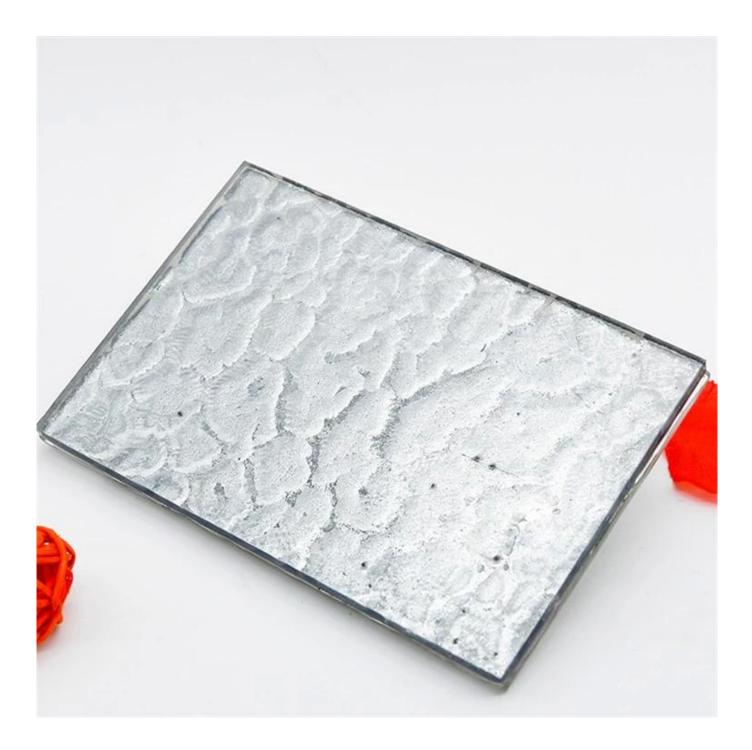

## **DIVERSE STYLES**

1.Hot melt glass, also known as crystal three-dimensional art glass, fused glass, fusing glass, cast glass and kiln formed glass.The workers put the glass sheet and inorganic

colorant into the melting furnace, which is heated to a certain point of temperature in order to form texture, fuse or bend, thus to create unique patterns on the glass surface.

2.Because of its unique decorative effect, hot-melt glass has become the focus of attention of designers and owners, more and more popular use on buildings and furnitures like partition walls, doors and windows, hotel furniture decoration, TV setting walls, sitting room sofa walls, etc.

| Produc       | ts Description                                                                                                                                                                                                                                  |
|--------------|-------------------------------------------------------------------------------------------------------------------------------------------------------------------------------------------------------------------------------------------------|
| Product Nar  | neHot Melt Glass, Fused Glass, Cast Glass, Fusing Glass                                                                                                                                                                                         |
| Size         | Custom cut size as per requirement                                                                                                                                                                                                              |
| Materlal     | Inorganic Colorant, Qualified Float Glass Sheets                                                                                                                                                                                                |
| Thickness    | 5mm 6mm 8mm 10mm 12mm 15mm 19mm, other custom thickness                                                                                                                                                                                         |
| Craft        | Pattern/Fused, Details can be customized by negotiation                                                                                                                                                                                         |
| Features     | <ol> <li>Design is rich, can satisfy different peoples pursuit of decoration style diversity and<br/>aesthetic feel</li> <li>Rich and colorful pattern design textures, help to create strong three dimensional</li> </ol>                      |
|              | sense 3.Good sound-absorbing effect                                                                                                                                                                                                             |
|              | 4. Flexible process: Custom shape cut, drilling holes, cutting notches, polishingedges, temperuld be doneng holes. handpolishing, bending notching and shape cuts 5. Match different engineering Projects and furnitures decorativerequirements |
| Packing      | Strong export plywood crates to make sure safey delivery                                                                                                                                                                                        |
| Delivery tin | ne 7-15 working days after order is confirmed                                                                                                                                                                                                   |