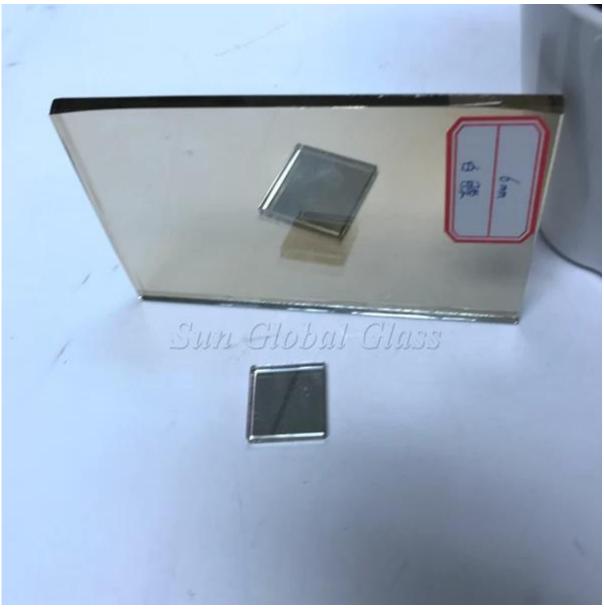

# Green SGG \_6MM Clear <u>Reflective Glass</u> - Solar control glass

**Reflective glass line** Online reflective glass is produced by CVD (chemical vapor deposition) technology, which creates a perfect uniform layer of metal oxide chemically bound to the surface of the glass. The layer affects a façade of "especular" to the reflective glass, giving the visual appeal providing functional benefits as solar control, reduction of glare...

### 6MM clear reflective glass specification:

1. glass thickness: 6 MM

- 2 available total thickness: 4mm 5 mm, 5, 5mm, , 8mm, 10mm
- 3 glass size options: 1650 mm \* 2440 mm, 3300 \* 2140 mm.
- 4 processing capacity: 4mm light green reflective glass can be processed as laminated, tempered glass glass and insulated glass
- 5. Package:strong drawer wood export

#### Features:

- 1. reflective glsdd has a mirror effect.
- 2.excellent effect in solar control.so can reduce the internal energy consumption of air conditioning.
- 3 top lighting of and blocking heat properties.
- 4 superior abrasion resistance performance.
- 5. durable and zero resistance, excellent for the Temple and thermal bendin

#### **Pictures of the product:**

**Production line:** 