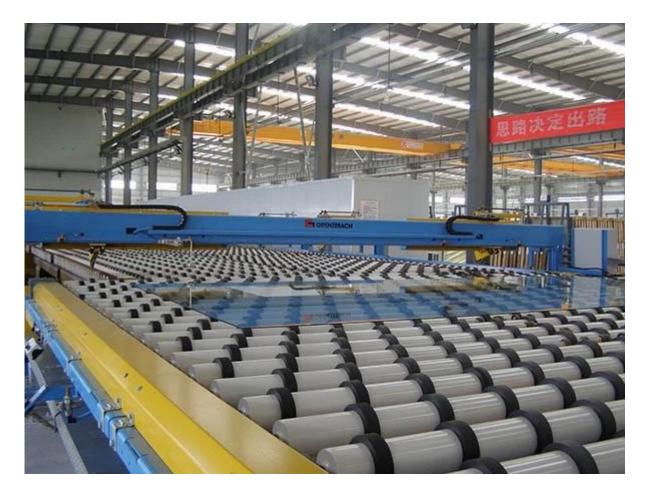

thickness: 4mm 5 mm, 5, 5mm, , 8mm, 10mm
- 3 glass size options: 1650 mm \* 2440 mm, 3300 \* 2140 mm.
- 4 processing capacity: 4mm light green reflective glass can be processed as laminated, tempered glass glass and insulated glass
- 5. Package:strong drawer wood export

#### Features:

- 1. reflective glsdd has a mirror effect.
- 2.excellent effect in solar control.so can reduce the internal energy consumption of air conditioning.
- 3 top lighting of and blocking heat properties.
- 4 superior abrasion resistance performance.
- 5. durable and zero resistance, excellent for the Temple and thermal bendin

#### **Applications:**

- 1 suitable reflective glass double glass curtain wall
- 2 windows for buildings
- 3 balcony\'s glass

#### **Pictures of the product:**



**Production line:** 



# Package \/ freight:





Our commitment is that you receive 6MM Clear reflective glass of us with safety and highquality conditions for us.