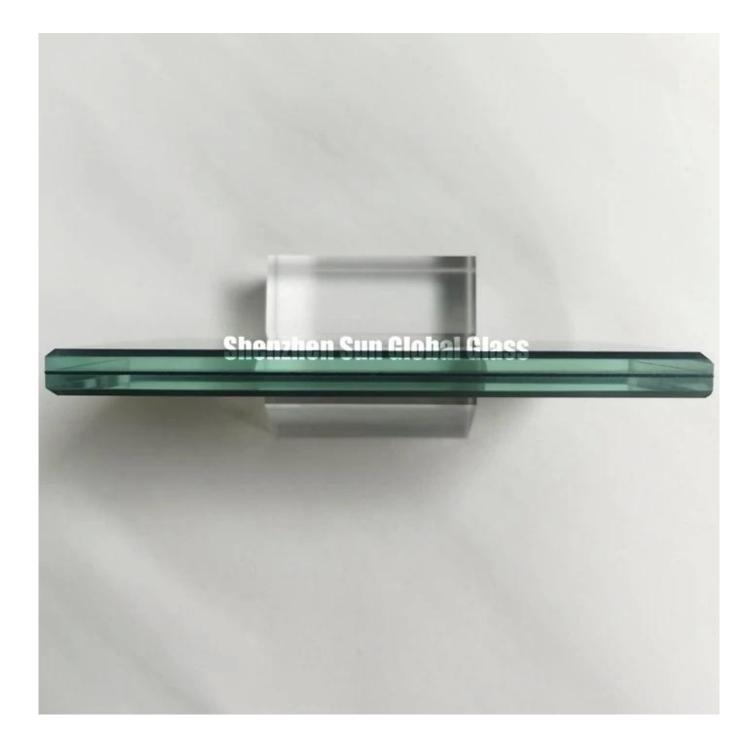

## SZG 10.76mm Black Color laminated glass- CE and SGCC certified laminated glass manufacturers and factory in China

10.76mm black pvb color laminated glass is made of two layer of **5mm tempered glass** sandwich with black color pvb together. The middle layer is 0.76mm black PVB film, after heating and high-pressure special process, the two layers of glass adhesion together. Due to the process of lamination, the laminated glass is super strong and high protective against breakage. Laminated tempered glass is the most safety glass in modern building glass market.

PVB thickness: 0.76mm pvb laminated glass,1.14mm PVB laminated glass,1.52mm PVB laminated glass,1.9mm PVB laminated glass etc

Max size: 3300x12000mm, customized size based on client's drawing