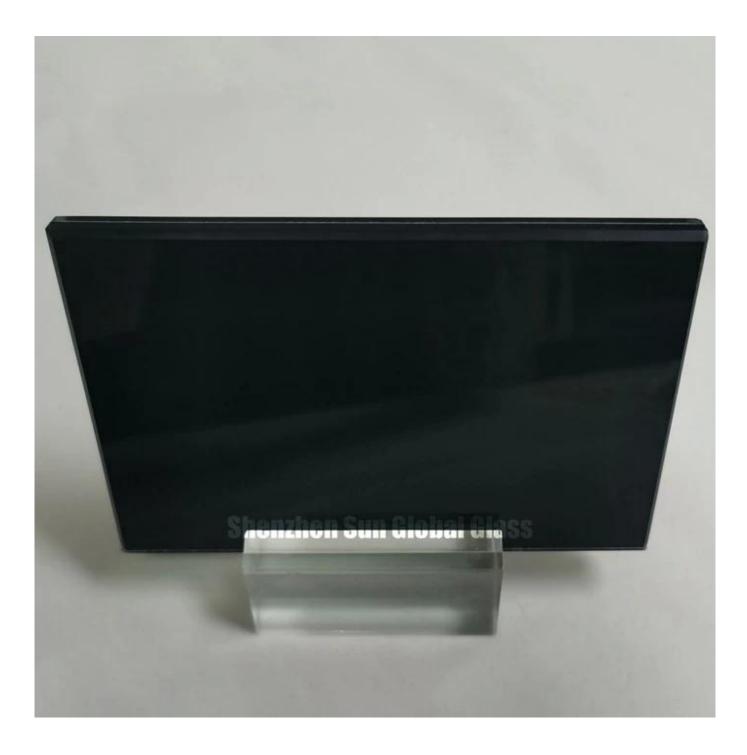

## SZG 10.76mm Black Color laminated glass- CE and SGCC certified laminated glass manufacturers and factory in China

10.76mm black pvb color laminated glass is made of two layer of **5mm tempered glass** sandwich with black color pvb together. The middle layer is 0.76mm black PVB film, after heating and high-pressure special process, the two layers of glass adhesion together. Due to the process of lamination, the laminated glass is super strong and high protective against breakage. Laminated tempered glass is the most safety glass in modern building glass market.

## **Black PVB Laminated glass features:**

- 1.Safety glass features: the breakage of laminated glass will will not fall down and bond by pvb film. It is very a kind of safety glass use in construction.
- 2.Tempered glass features: the laminated toughened glass after broken, the breakage will not harm human beings due to the glass break into small granular and bond by pvb film.
- 3. Black laminated glass provide glass with excellent appearance, use widely as interiors and exteriors, such as partition, door, fence etc.

4. As the color is from pvb, and will not fade with time pass by. Laminated glass surface are smooth and easy clean.
5.UV rays resistance: black laminated glass reduces the penetration of UV rays and protect indoor objects from UV rays radiation. It is a good choice to keep articles from sun irradiation.
6.Protect people's privacy: the black color laminated glass is opaque, have good effect of protect people's privacy.