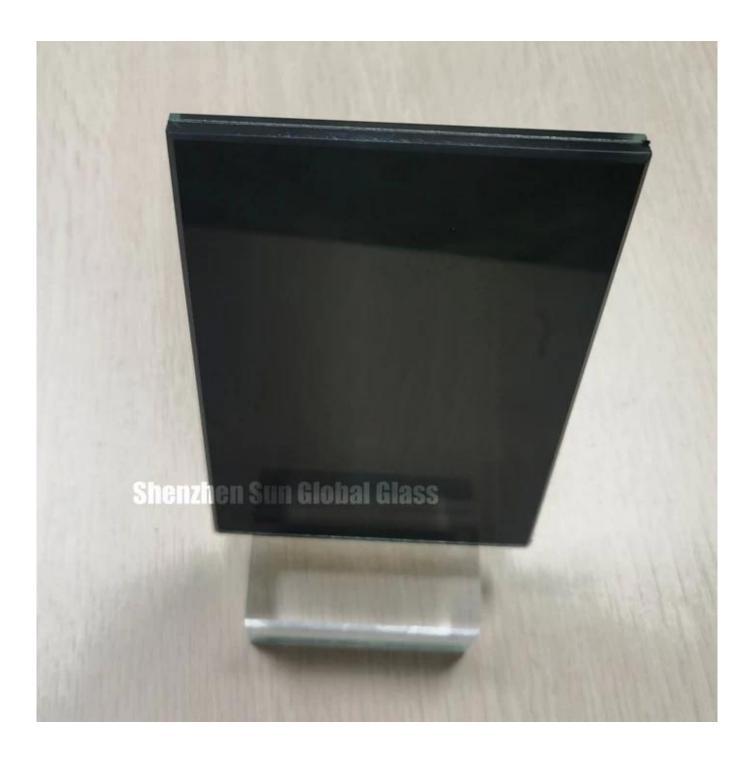

## SZG 10.76mm Black Color laminated glass- CE and SGCC certified laminated glass manufacturers and factory in China

10.76mm black pvb color laminated glass is made of two layer of **5mm tempered glass** sandwich with black color pvb together. The middle layer is 0.76mm black PVB film, after heating and high-pressure special process, the two layers of glass adhesion together. Due to the process of lamination, the laminated glass is super strong and high protective against breakage. Laminated tempered glass is the most safety glass in modern building glass market.

## **Black PVB Laminated glass features:**

- 1.Safety glass features: the breakage of laminated glass will will not fall down and bond by pvb film. It is very a kind of safety glass use in construction.
- 2.Tempered glass features: the laminated toughened glass after broken, the breakage will not harm human beings due to the glass break into small granular and bond by pvb film.
- 3. Black laminated glass provide glass with excellent appearance, use widely as interiors and exteriors, such as partition, door, fence etc.

4. As the color is from pvb, and will not fade with time pass by. Laminated glass surface are smooth and easy clean.
5.UV rays resistance: black laminated glass reduces the penetration of UV rays and protect indoor objects from UV rays radiation. It is a good choice to keep articles from sun irradiation.
6.Protect people's privacy: the black color laminated glass is opaque, have good effect of protect people's privacy.