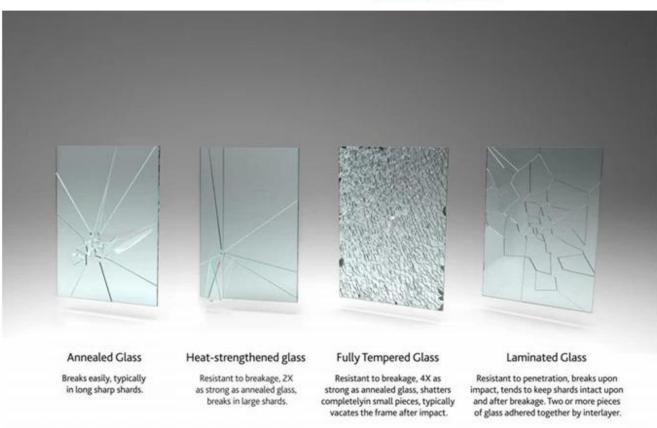

## **Black PVB Laminated glass features:**

- 1.Safety glass features: the breakage of laminated glass will will not fall down and bond by pvb film. It is very a kind of safety glass use in construction.
- 2.Tempered glass features: the laminated toughened glass after broken, the breakage will not harm human beings due to the glass break into small granular and bond by pvb film.
- 3. Black laminated glass provide glass with excellent appearance, use widely as interiors and exteriors, such as partition, door, fence etc.