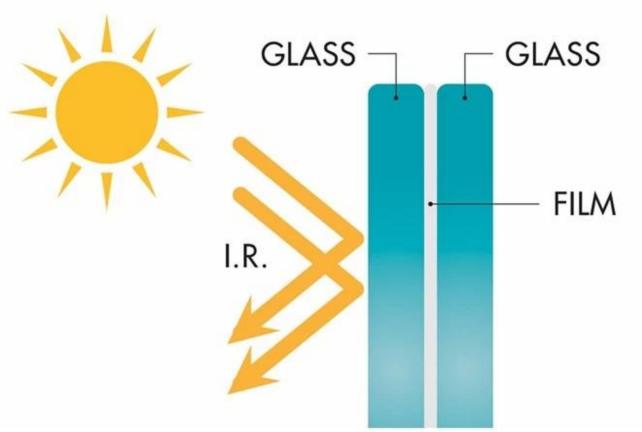

## SZG 10.76mm Black Color laminated glass- CE and SGCC certified laminated glass manufacturers and factory in China

10.76mm black pvb color laminated glass is made of two layer of **5mm tempered glass** sandwich with black color pvb together. The middle layer is 0.76mm black PVB film, after heating and high-pressure special process, the two layers of glass adhesion together. Due to the process of lamination, the laminated glass is super strong and high protective against breakage. Laminated tempered glass is the most safety glass in modern building glass market.