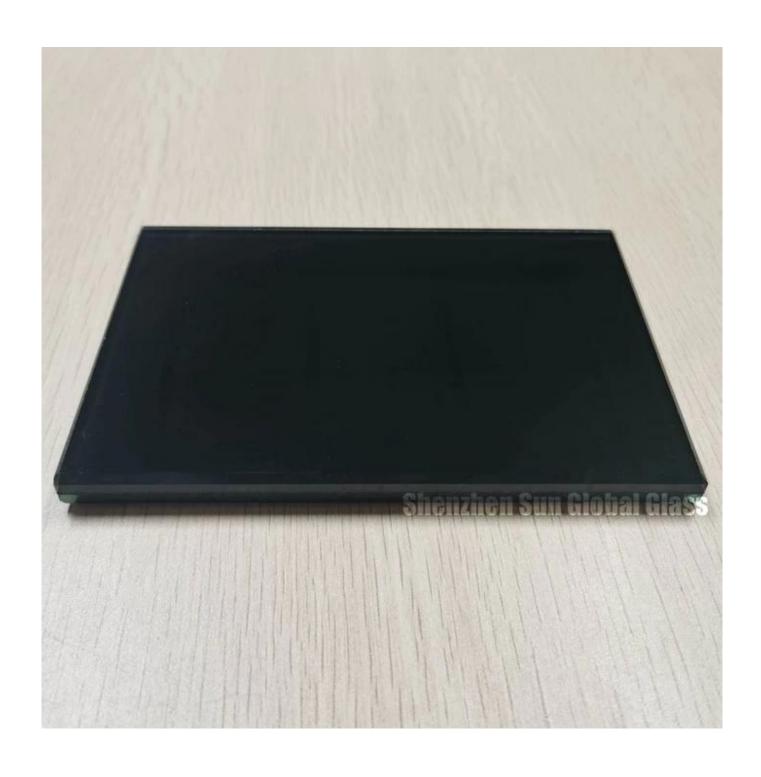

## SZG 10.76mm Black Color laminated glass- CE and SGCC certified laminated glass manufacturers and factory in China

10.76mm black pvb color laminated glass is made of two layer of **5mm tempered glass** sandwich with black color pvb together. The middle layer is 0.76mm black PVB film, after heating and high-pressure special process, the two layers of glass adhesion together. Due to the process of lamination, the laminated glass is super strong and high protective against breakage. Laminated tempered glass is the most safety glass in modern building glass market.

## **Black PVB Laminated glass features:**

- 1.Safety glass features: the breakage of laminated glass will will not fall down and bond by pvb film. It is very a kind of safety glass use in construction.
- 2.Tempered glass features: the laminated toughened glass after broken, the breakage will not harm human beings due to the glass break into small granular and bond by pvb film.
- 3. Black laminated glass provide glass with excellent appearance, use widely as interiors and exteriors, such as partition, door, fence etc.

4. As the color is from pvb, and will not fade with time pass by. Laminated glass surface are smooth and easy clean.
5.UV rays resistance: black laminated glass reduces the penetration of UV rays and protect indoor objects from UV rays radiation. It is a good choice to keep articles from sun irradiation.
6.Protect people's privacy: the black color laminated glass is opaque, have good effect of protect people's privacy.