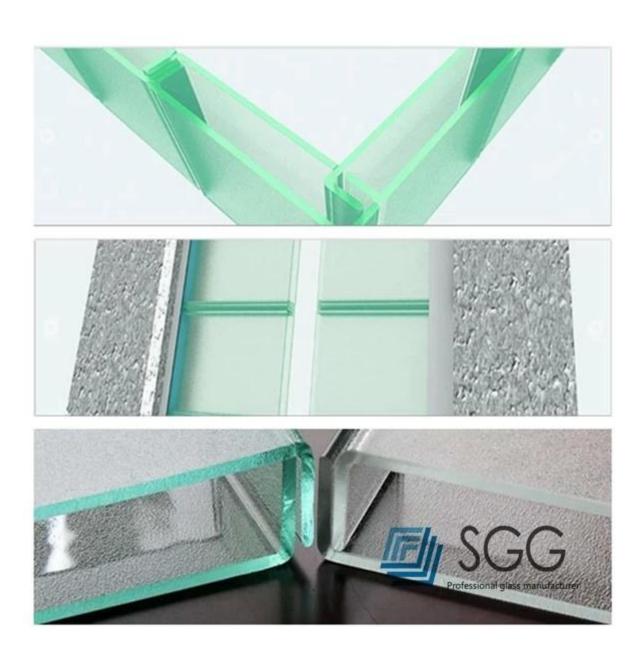

"Sun Global Glass" Channel Glass Systems are ideal new building materials, not only because of they can provide light transmittance and good sound insulation, but also they can have vary patterns for options and they have very beautiful appearances. With a bespoke channel depth ranging from 1.6" – 2.4", the channel glass system can be prepared in a single butt-joint or interlocking set-up, or a dual glazed, butt-joint or off-set design. Glass channels can also be prepared in clear or patterned format (providing translucent privacy and various aesthetic effects) and can also be finished in a full palette of coating (paint) options.

## **Sun Global Glass U Channel Toughened Glass Specification:**

- 1. U-shaped profiled glass thickness: 6.5mm, 7mm
- 2. Glass substrate: low iron float glass/ ultra clear float glass/ super clear float glass
- 3. Channel Glass Width: 260mm, 320mm
- 4. U Profile Glass Length: 3m, 4m, ~7.5m
- 5. vary pattern designs are available.

### **Advantages of U Channel Glass:**

- 1.U Glass Provides high light diffusion
- 2.U Shape Glass can be attained in large curtain walling sizes
- 3.U Channel Toughened Glass allows the construction of curved walls
- 4.U-Profile Glass can be rapid and easy maintenance and replacement
- 5.U Glass can be fitted in single or double walls