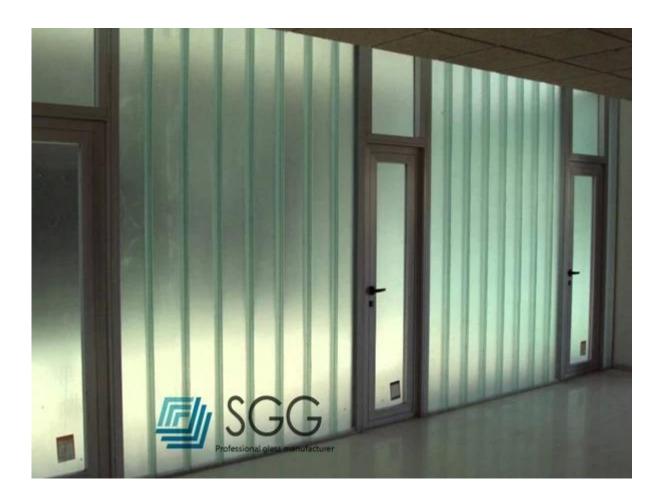

# U-Profile Channel Glass an innovative & sophisticated option for glass facade system

U-Profile Glass (also known as U Channel Glass) for the architectural & construction industry. The" Sun Global Glass" Channel Glass / U-Profile Glazing System is an innovative & sophisticated option for **glass facade** construction, overhead and partition glazing. They are suitable for interior and exterior applications.

"Sun Global Glass" Channel Glass Systems are ideal new building materials, not only because of they can provide light transmittance and good sound insulation, but also they can have vary patterns for options and they have very beautiful appearances. With a bespoke channel depth ranging from 1.6" – 2.4", the channel glass system can be prepared in a single butt-joint or interlocking set-up, or a dual glazed, butt-joint or off-set design. Glass channels can also be prepared in clear or patterned format (providing translucent privacy and various aesthetic effects) and can also be finished in a full palette of coating (paint) options.

#### **APPLICATIONS**

- Low level glazing
- Shop fronts
- Staircases
- Areas of glass under thermal stress