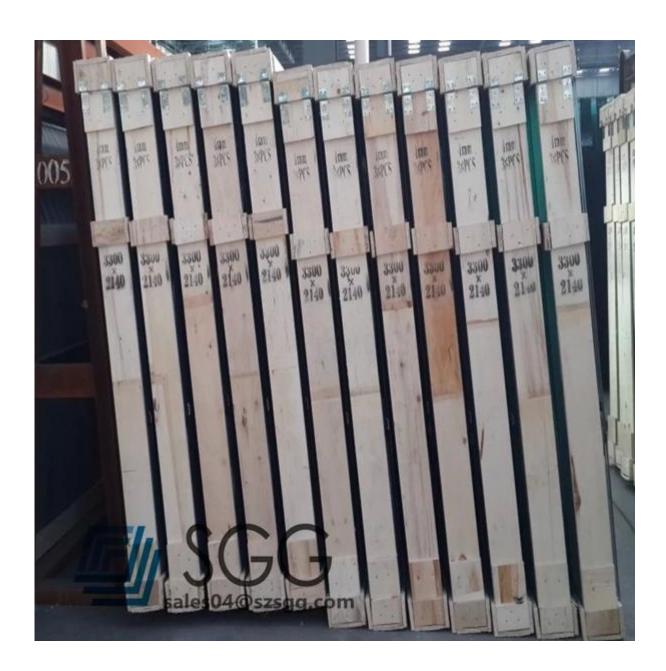

### **Quality of SGG tinted Glass:**

Sun Global Glass Factory produces excellent quality of 8mm french green glass, which be packed by brand new, durable wooden crates with foam protection inside. Guarantee professional loading and safety delivery.

#### **Production Lines:**

Package and Loading:

We promise you that that you always can have high quality 8mm light green tinted glass with the most efficiency delivery time.