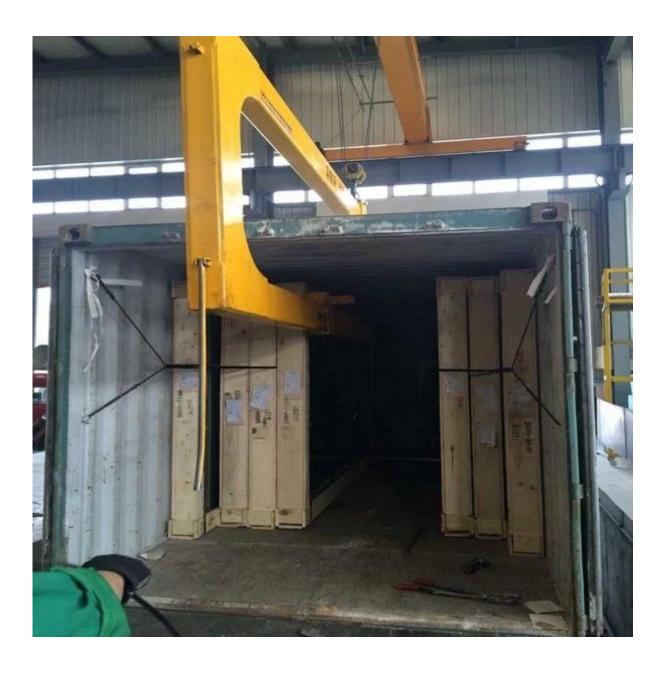

### **Quality of SGG tinted Glass:**

Sun Global Glass Factory produces excellent quality of 8mm french green glass, which be packed by brand new, durable wooden crates with foam protection inside. Guarantee professional loading and safety delivery.

#### **Production Lines:**

Package and Loading:

We promise you that that you always can have high quality 8mm light green tinted glass with the most efficiency delivery time.