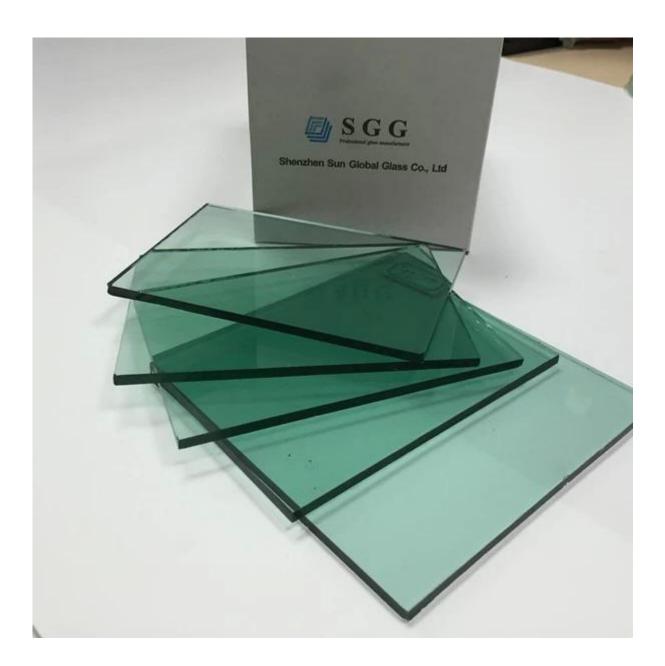

## **Product Pictures**

### **Specifications of SGG Tinted Glass:**

- 1. Thickness: 3mm 4mm 5mm 5.5mm 6mm 8mm 10mm 12mm
- 2. Color available: euro bronze, gold bronze, ford blue, light blue, dark blue, dark grey, light grey, euro grey, dark green, french green, light green, pink
- 3. Standard size options: 1650mmx2140mm, 1830mmx2440mm, 2140mm\*3300mm, 2440mm\*3300mm, 2250mmx3300mm
- 4. Customized size is available