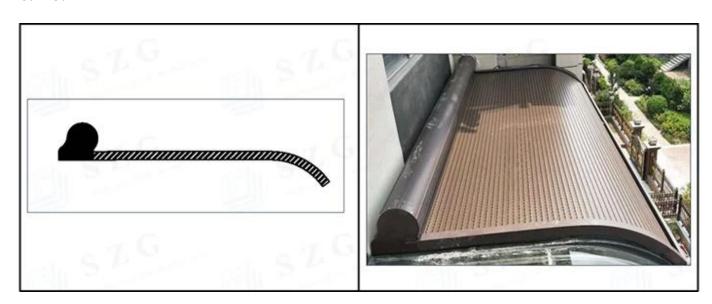

## **Technology**

- 1. high quality aluminum frame suit many new construction and replacements.
- 2.greater energy savings, sound reduction and safety.
- 3.Insulated glass spacer-the "warm-edge" technology of choice.
- 4.The slope sill is designed to channel water away from the door, while the dual weather seals create a barrier against the outside weather. High-density weather stripping.
- 5.A variety of hardware is available to satisfy the most demanding homeowner.
- 6.Aluminum roll form screen frame.
- 7. Available in white and brown or customized.





# Type

Flat





## Curved



## **Conical Slope**



#### Slope



## **Product Size**



### **Function**

#### **Weather protection**

Excellent protection of windows from rain, snow, hail, wind and grit. Flying leaves and otherwind-borne objects will not damage your windows.

### **Protection from prying eyes**

Reliable protection of your privacy and an opportunity to reside peacefully in your own house.

#### Protection from the sun

Comfortable cool atmosphere on hot summer days; protection of curtains, furniture and carpetsfrom colour fading under the influence of the suns ultraviolet rays.

#### **Power saving**

Efficient use of air-conditioners and heating systems due to the additional insulation whichprovides heat saving in winter and cool saving in summer.

#### **Protection from noise**

Reduction in un