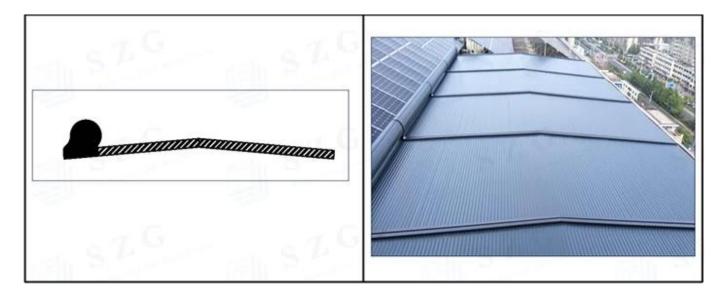

## **Technology**

- 1. high quality aluminum frame suit many new construction and replacements.
- 2.greater energy savings, sound reduction and safety.
- 3.Insulated glass spacer-the "warm-edge" technology of choice.
- 4.The slope sill is designed to channel water away from the door, while the dual weather seals create a barrier against the outside weather. High-density weather stripping.
- 5.A variety of hardware is available to satisfy the most demanding homeowner.
- 6.Aluminum roll form screen frame.
- 7. Available in white and brown or customized.





# Type

Flat





## Curved



## **Conical Slope**



#### Slope



## **Product Size**



### **Function**

#### **Weather protection**

Excellent protection of windows from rain, snow, hail, wind and grit. Flying leaves and otherwind-borne objects will not damage your windows.

### **Protection from prying eyes**

Reliable protection of your privacy and an opportunity to reside peacefully in your own house.

#### Protection from the sun

Comfortable cool atmosphere on hot summer days; protection of curtains, furniture and carpetsfrom colour fading under the influence of the suns ultraviolet rays.

#### **Power saving**

Efficient use of air-conditioners and heating systems due to the additional insulation whichprovides heat saving in winter and cool saving in summer.

#### **Protection from noise**

Reduction in unwanted noise levels for