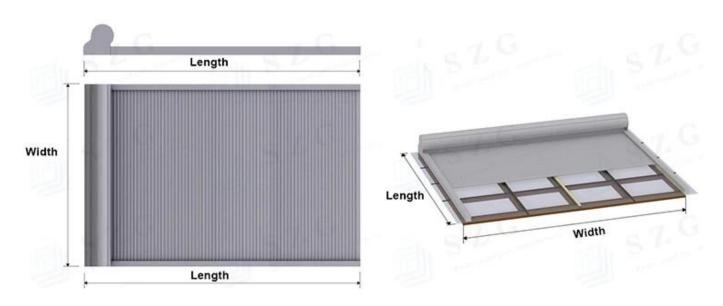

## **Technology**

- 1. high quality aluminum frame suit many new construction and replacements.
- 2.greater energy savings, sound reduction and safety.
- 3.Insulated glass spacer-the "warm-edge" technology of choice.
- 4.The slope sill is designed to channel water away from the door, while the dual weather seals create a barrier against the outside weather. High-density weather stripping.
- 5.A variety of hardware is available to satisfy the most demanding homeowner.
- 6.Aluminum roll form screen frame.
- 7. Available in white and brown or customized.





# Type

Flat





## Curved



## **Conical Slope**



#### Slope



## **Product Size**



### **Function**

#### **Weather protection**

Excellent protection of windows from rain, snow, hail, wind and grit. Flying leaves and otherwind-borne objects will not damage your windows.

### **Protection from prying eyes**

Reliable protection of your privacy and an opportunity to reside peacefully in your own house.

#### Protection from the sun

Comfortable cool atmosphere on hot summer days; protection of curtains, furniture and carpetsfrom colour fading under the influence of the suns ultraviolet rays.

#### **Power saving**

Efficient use of air-conditioners and heating systems due to the additional insulation whichprovides heat saving in winter and cool saving in summer.

#### **Protection from noise**

Reduction in unwanted noise levels for more efficient work, relaxation and u