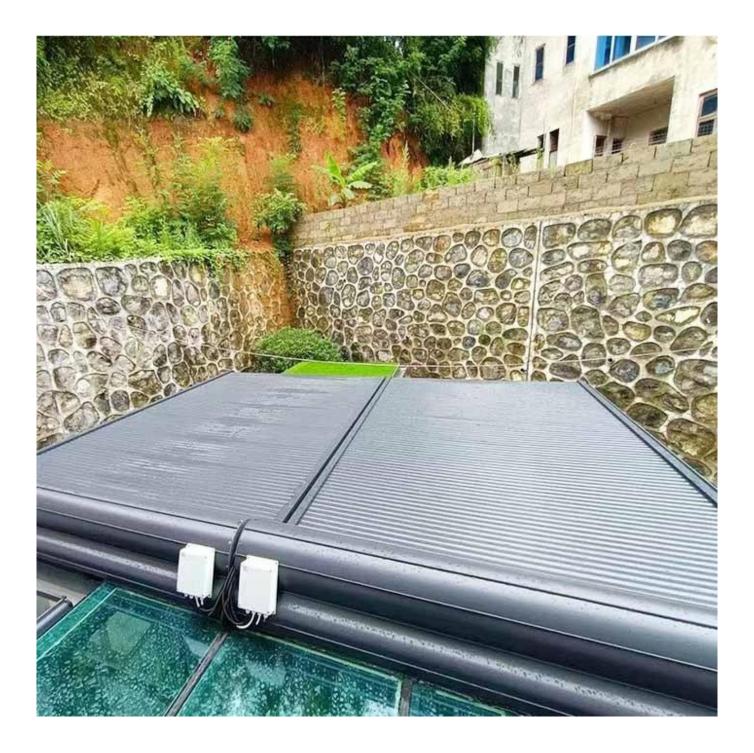

## **Technology**

- 1. high quality aluminum frame suit many new construction and replacements.
- 2.greater energy savings, sound reduction and safety.
- 3.Insulated glass spacer-the "warm-edge" technology of choice.
- 4.The slope sill is designed to channel water away from the door, while the dual weather seals create a barrier against the outside weather. High-density weather stripping.
- 5.A variety of hardware is available to satisfy the most demanding homeowner.
- 6.Aluminum roll form screen frame.
- 7. Available in white and brown or customized.





# Type

Flat





## Curved



## **Conical Slope**



#### Slope



## **Product Size**



### **Function**

#### **Weather protection**

Excellent protection of windows from rain, snow, hail, wind and grit. Flying leaves and otherwind-borne objects will not damage your windows.

### **Protection from prying eyes**

Reliable protection of your privacy and an opportunity to reside peacefully in your own house.

#### Protection from the sun

Comfortable cool atmosphere on hot summer days; protection of curtains, furniture and carpetsfrom colour fading under the influence of the suns ultraviolet rays.

#### **Power saving**

Efficient use of air-conditioners and heating systems due to the additional insulation whichprovides heat saving in winter and cool saving in summer.

#### **Protectio