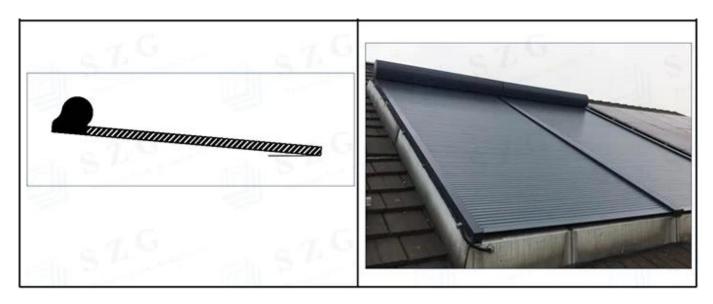

## **Technology**

- 1. high quality aluminum frame suit many new construction and replacements.
- 2.greater energy savings, sound reduction and safety.
- 3.Insulated glass spacer-the "warm-edge" technology of choice.
- 4.The slope sill is designed to channel water away from the door, while the dual weather seals create a barrier against the outside weather. High-density weather stripping.
- 5.A variety of hardware is available to satisfy the most demanding homeowner.
- 6.Aluminum roll form screen frame.
- 7. Available in white and brown or customized.





# Type

Flat





## Curved



## **Conical Slope**



#### Slope



## **Product Size**



### **Function**

#### **Weather protection**

Excellent protection of windows from rain, snow, hail, wind and grit. Flying leaves and otherwind-borne objects will not damage your windows.

### **Protection from prying eyes**

Reliable protection of your privacy and an opportunity to reside peacefully in your own house.

#### Protection from the sun

Comfortable cool atmosphere on hot summer days; protection of curtains, furniture and carpetsfrom colour fading under the influence of the suns ultraviolet rays.

#### **Power saving**

Efficient use of air-conditioners and heating systems due to the additional insulation whichprovides heat saving in winter and cool saving in summer.

#### **Protection from noise**

Reduction in unwanted noise levels for more efficient