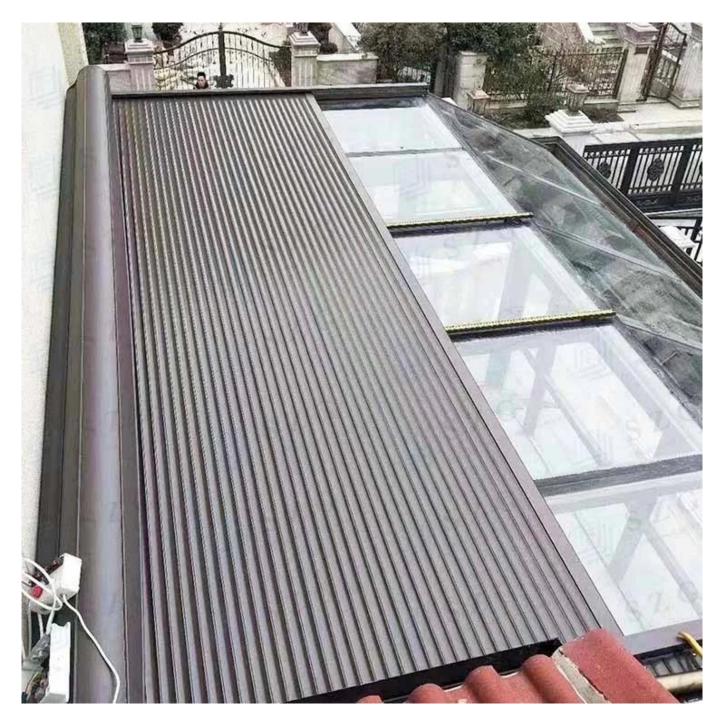

## **Technology**

- 1. high quality aluminum frame suit many new construction and replacements.
- 2.greater energy savings, sound reduction and safety.
- 3.Insulated glass spacer-the "warm-edge" technology of choice.
- 4.The slope sill is designed to channel water away from the door, while the dual weather seals create a barrier against the outside weather. High-density weather stripping.
- 5.A variety of hardware is available to satisfy the most demanding homeowner.
- 6.Aluminum roll form screen frame.
- 7. Available in white and brown or customized.





# Type

Flat





## Curved



## **Conical Slope**



#### Slope



## **Product Size**



### **Function**

#### **Weather protection**

Excellent protection of windows from rain, snow, hail, wind and grit. Flying leaves and otherwind-borne objects will not damage your windows.

### **Protection from prying eyes**

Reliable protection of your privacy and an opportunity to reside peacefully in your own house.

#### Protection from the sun

Comfortable cool atmosphere on hot summer days; protection of curtains, furniture and carpetsfrom colour fading under the influence of the suns ultraviolet rays.

#### **Power saving**

Efficient use of air-conditioners and heating systems due to the additional insulation whichprovides heat saving in winter and cool saving in summer.

#### **Protect