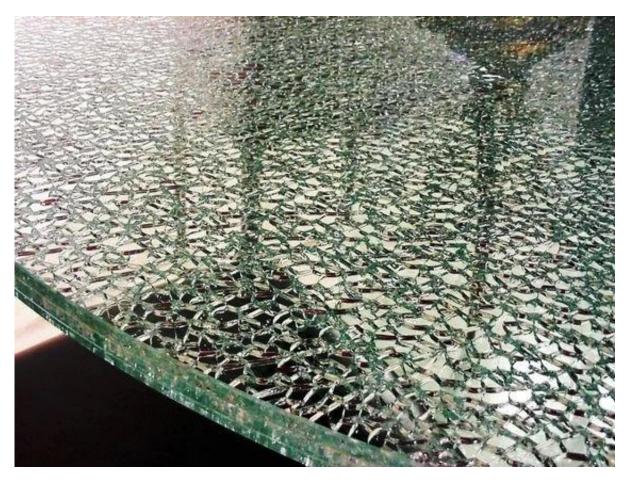

## 5/8" 3/4" ice cracked glass table tops supplier & manufacturer in China

**Cracked glass table tops** is made of 5 layers, two annealed glass (untoughened glass) plus two resin interlayer plus a toughened glass panels in the middle. When laminated together, use a professional machine to broken the middle glass, the toughened glass. When toughened glass broken, it will be shattered to many small fragments but all pieces captured by the resin films. Then sealed by two panes of annealed glass on two sides. The final table top panel is an amazing glass art product. It is more and more popular, and was used in many ligh level interior decoration projects.

#### **Product details:**

**Cracked glass table tops** is one of the most popular glass to work with furniture tops. Any shape and design above can be produced with shattered laminated glass.

## Specifications of shattered glass table tops:

| Glass thickness    | 5+5+5, 6+6+6, customized thickness                           |  |  |
|--------------------|--------------------------------------------------------------|--|--|
| Glass type         | float glass, tempered glass, laminated glass                 |  |  |
| Glass color        | clear, extra clear, tinted colors, bronze, blue, grey, green |  |  |
| Glass size         | maximum 8 metres                                             |  |  |
| Processing details | polished edge                                                |  |  |