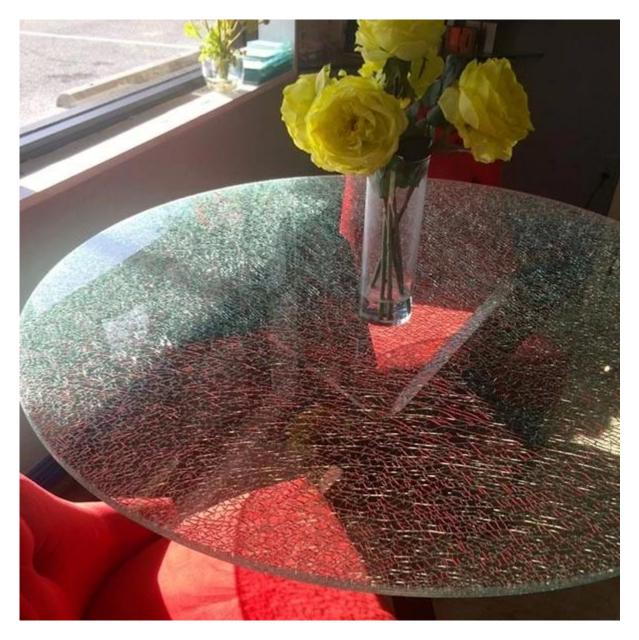

## 5/8" 3/4" ice cracked glass table tops supplier & manufacturer in China

**Cracked glass table tops** is made of 5 layers, two annealed glass (untoughened glass) plus two resin interlayer plus a toughened glass panels in the middle. When laminated together, use a professional machine to broken the middle glass, the toughened glass. When toughened glass broken, it will be shattered to many small fragments but all pieces captured by the resin films. Then sealed by two panes of annealed glass on two sides. The final table top panel is an amazing glass art product. It is more and more popular, and was used in many ligh level interior decoration projects.

## Applications of shattered glass panels?

- dinner table tops
- coffee table tops
- kitchen countertops
- living room table tops
- meeting room table tops
- glass shelves

#### **Product details:**

**Cracked glass table tops** is one of the most popular glass to work with furniture tops. Any shape and design above can be produced with shattered laminated glass.