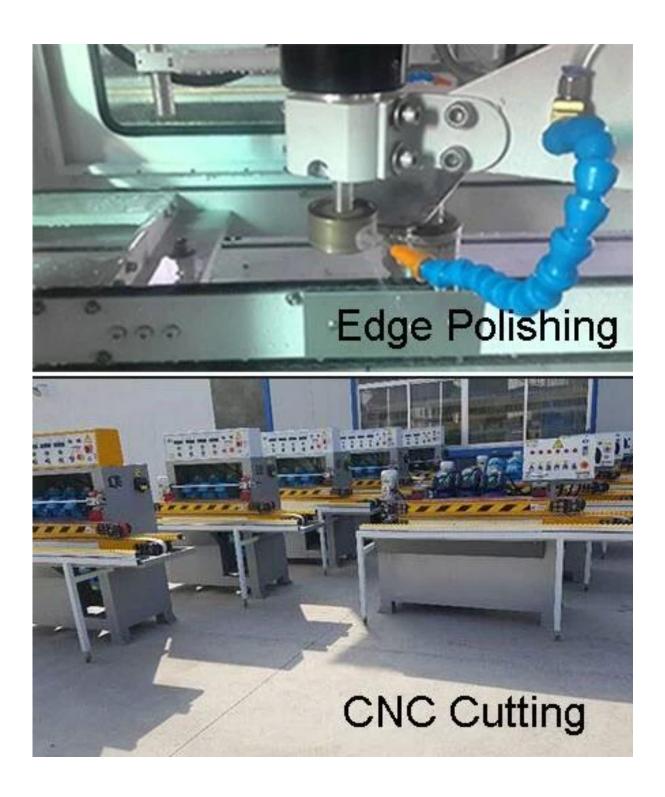

cil Edge   | Mirrors,<br>Decorative furniture glass                                                    |
| Polished                                     | Polished<br>Pencil Edge | Mirrors,<br>Decorative furniture glass                                                    |
| Specify Angle<br>(22°, 45° or 67°)<br>Ground | Ground Miter            | Silicone structural glazing                                                               |
| 5° Angle<br>Polished                         | Bevel                   | Mirrors,<br>Decorative furniture glass                                                    |
| Natural Cut<br>Seamed                        | Seamed Edges            | Normal edge treatment for heat-treated glass                                              |

# **Production Line:**





Package and Loading: