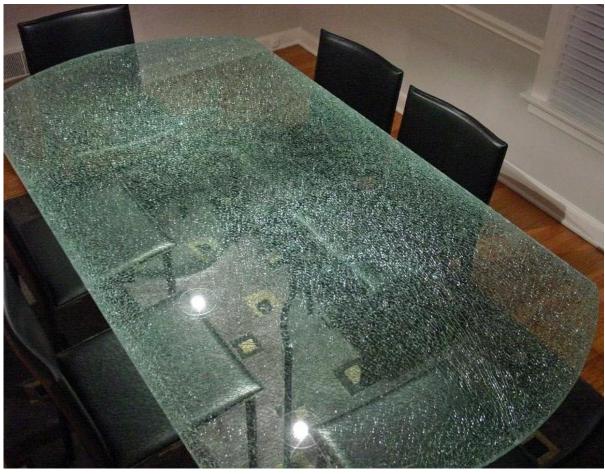

## Applications of shattered glass panels?

- dinner table tops
- coffee table tops
- kitchen countertops
- living room table tops
- meeting room table tops
- glass shelves

#### **Product details:**

**Cracked glass table tops** is one of the most popular glass to work with furniture tops. Any shape and design above can be produced with shattered laminated glass.