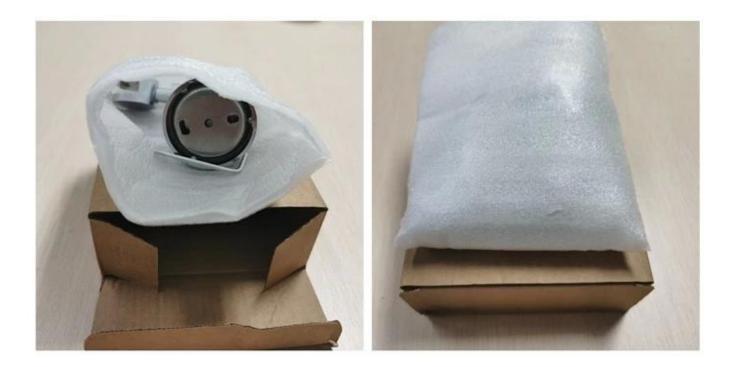

## Packing:

We pack each clamp in plastic bags(see as below picture) with separate carton box.