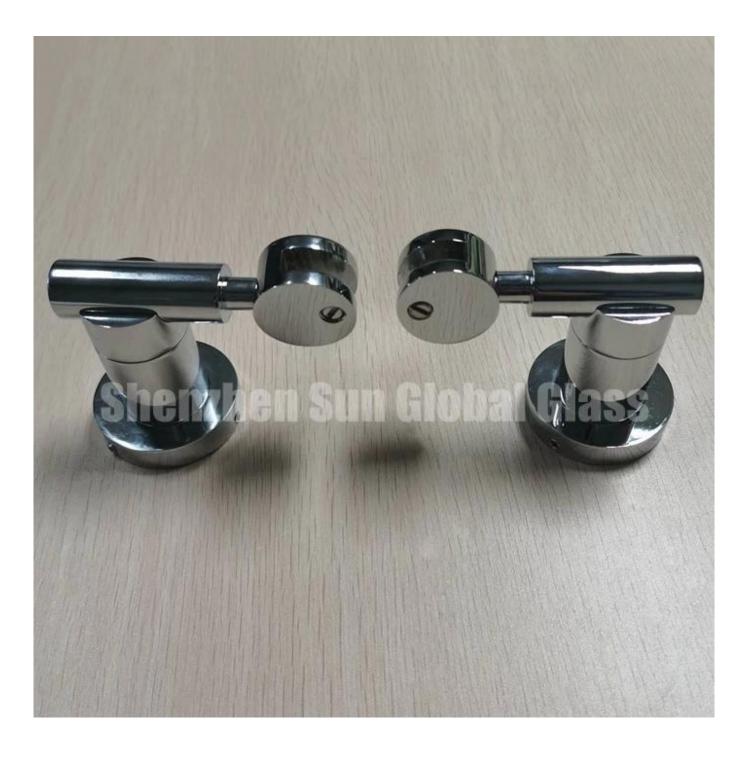

# SZG adjustable clamps to tilt bathroom mirrors ---Best suppliers of glass clamps or mirror clamps in China

The clamps use for frameless bathroom mirrors, shower room mirror. It is to make this mirror into a tilt.

#### **Function of clamps:**

- 1. Mounted the mirror to wall
- 2. Make these mirrors into tilt mirrors with the clamps
- 3. The mirror angle is available to adjust or fixed based on client's demand

#### Specification:

Material: Chrome plated on Copper clamps weight: 250g Thickness of coating: Chrome thickness is 8µ(8µ=0.008mm) Color: clamp in different finishes,such as matte black, silver, bronze finish etc. Holding weight: each clamps can withstand max weight is 5kg How long will they last before they rust? The coating will not corrode under normal use without scrape off the coating