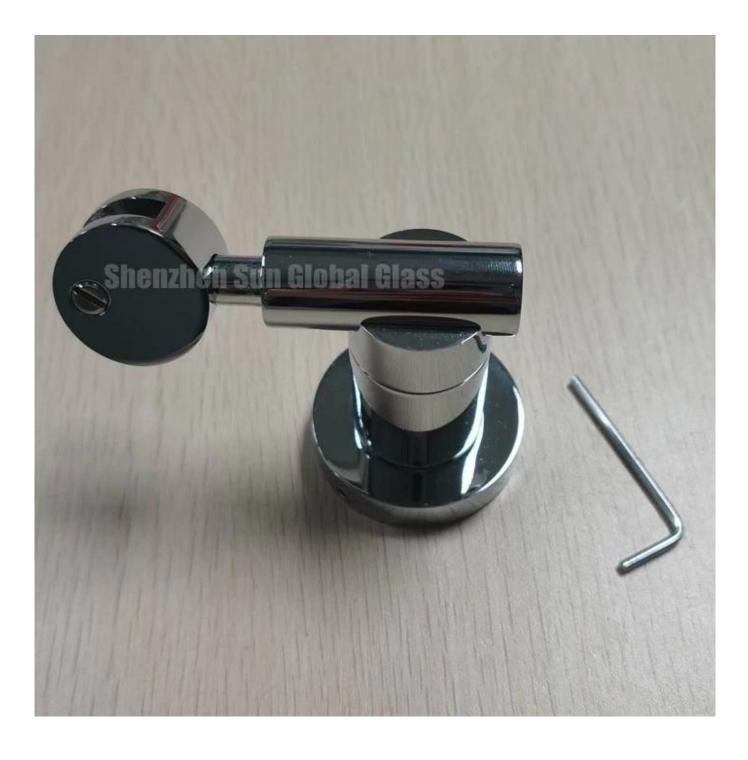

## Clamps set include:

- 1. Clamp
- 2. Screw driver
- 3. Screws to mount mirror to wall