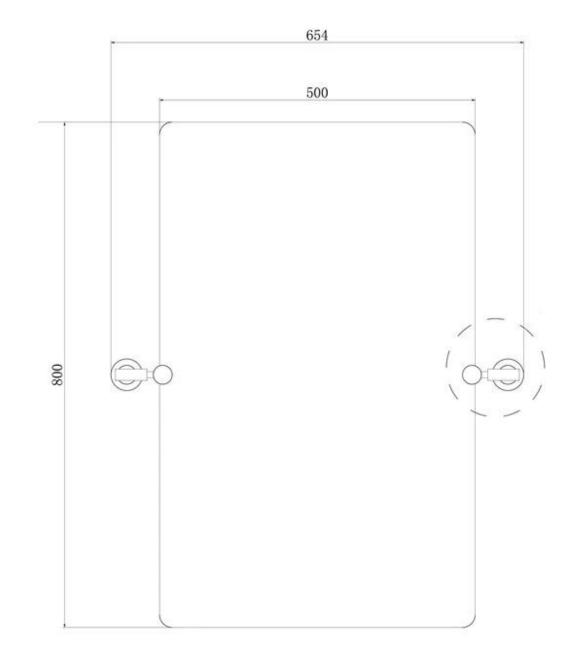

unted the mirror to wall
- 2. Make these mirrors into tilt mirrors with the clamps
- 3. The mirror angle is available to adjust or fixed based on client's demand



#### Specification:

Material: Chrome plated on Copper clamps weight: 250g Thickness of coating: Chrome thickness is 8µ(8µ=0.008mm) Color: clamp in different finishes,such as matte black, silver, bronze finish etc. Holding weight: each clamps can withstand max weight is 5kg How long will they last before they rust? The coating will not corrode under normal use without scrape off the coating



## Clamps set include:

- 1. Clamp
- 2. Screw driver
- 3. Screws to mount mirror to wall



## Packing:

We pack each clamp in plastic bags(see as below picture) with separate carton box.



## Installation guidance:

1. Four clamps







Reference picture: