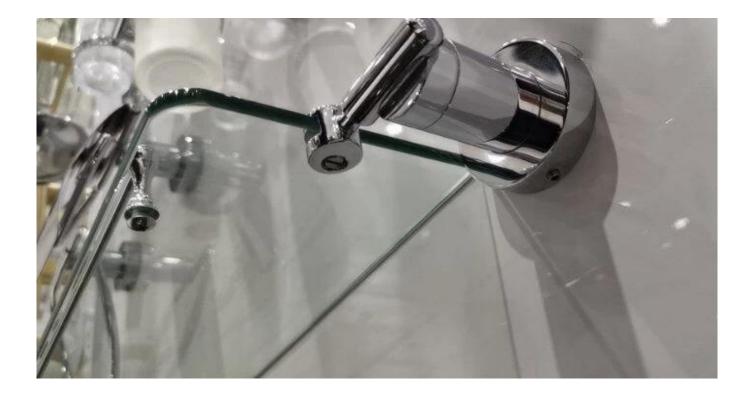

# SZG adjustable clamps to tilt bathroom mirrors ---Best suppliers of glass clamps or mirror clamps in China

The clamps use for frameless bathroom mirrors, shower room mirror. It is to make this mirror into a tilt.

#### **Function of clamps:**

- 1. Mounted the mirror to wall
- 2. Make these mirrors into tilt mirrors with the clamps
- 3. The mirror angle is available to adjust or fixed based on client's demand

#### Specification:

Material: Chrome plated on Copper clamps weight: 250g Thickness of coating: Chrome thickness is 8µ(8µ=0.008mm) Color: clamp in different finishes,such as matte black, silver, bronze finish etc. Holding weight: each clamps can withstand max weight is 5kg How long will they last before they rust? The coating will not corrode under normal use without scrape off the coating