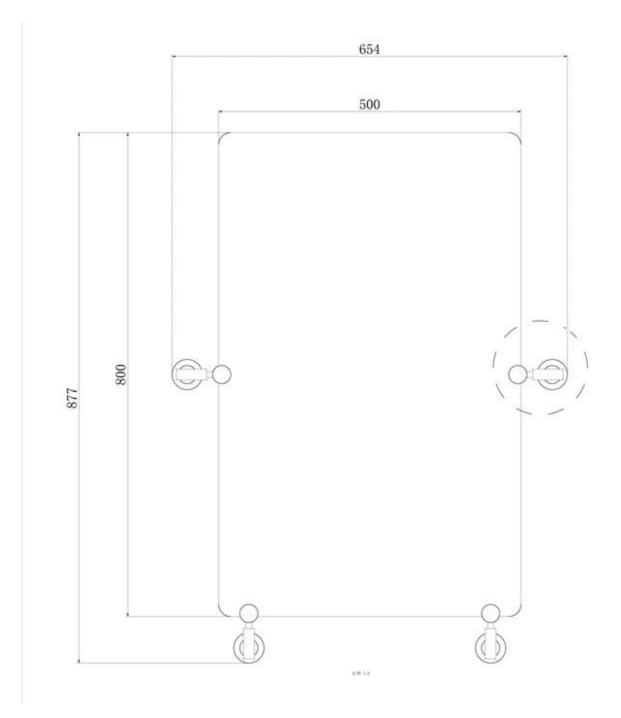

. Mounted the mirror to wall
- 2. Make these mirrors into tilt mirrors with the clamps
- 3. The mirror angle is available to adjust or fixed based on client's demand



#### Specification:

Material: Chrome plated on Copper clamps weight: 250g Thickness of coating: Chrome thickness is 8µ(8µ=0.008mm) Color: clamp in different finishes,such as matte black, silver, bronze finish etc. Holding weight: each clamps can withstand max weight is 5kg How long will they last before they rust? The coating will not corrode under normal use without scrape off the coating



## Clamps set include:

- 1. Clamp
- 2. Screw driver
- 3. Screws to mount mirror to wall



## Packing:

We pack each clamp in plastic bags(see as below picture) with separate carton box.



## Installation guidance:

1. Four clamps







Reference picture: