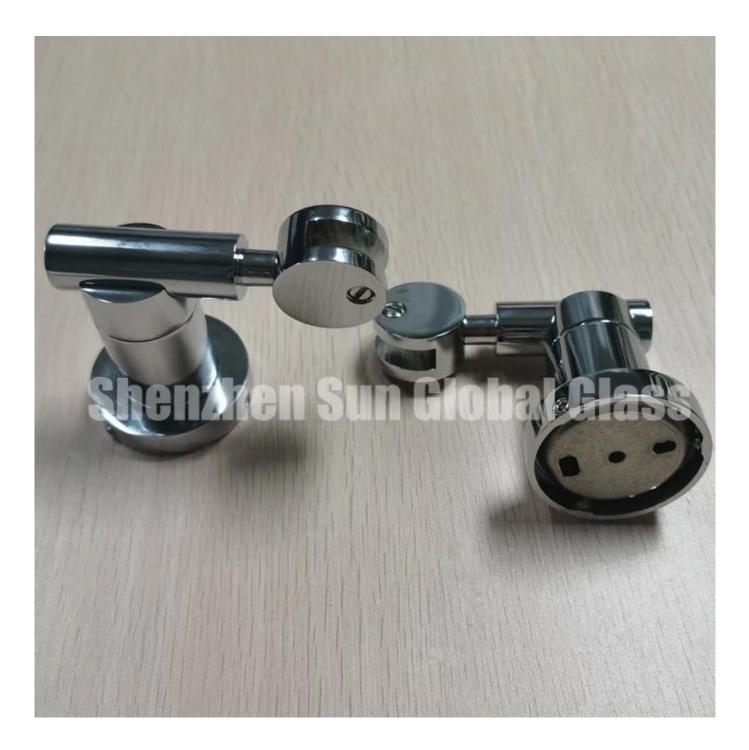

#### **Function of clamps:**

- 1. Mounted the mirror to wall
- 2. Make these mirrors into tilt mirrors with the clamps
- 3. The mirror angle is available to adjust or fixed based on client's demand

## Clamps set include:

- 1. Clamp
- 2. Screw driver
- 3. Screws to mount mirror to wall