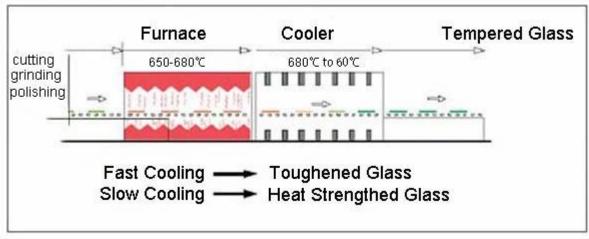

#### **Features:**

Safety- tempered glass door is made of tempered glass or laminated glass, it is 5 times stronger than annealed glass. Once broken happes, the fragments will stick by the interlayer film .fragments not sharp, do less harm to human body.

#### **Quality Control:**

- 1. In accordance with BS 6206 UK safety glass standard.
- 2. In accordance with EN 12150 CE European safety glass standard.
- 3. In accordance with CCC and ISO 9001-2015 Chinese safety glass standard.