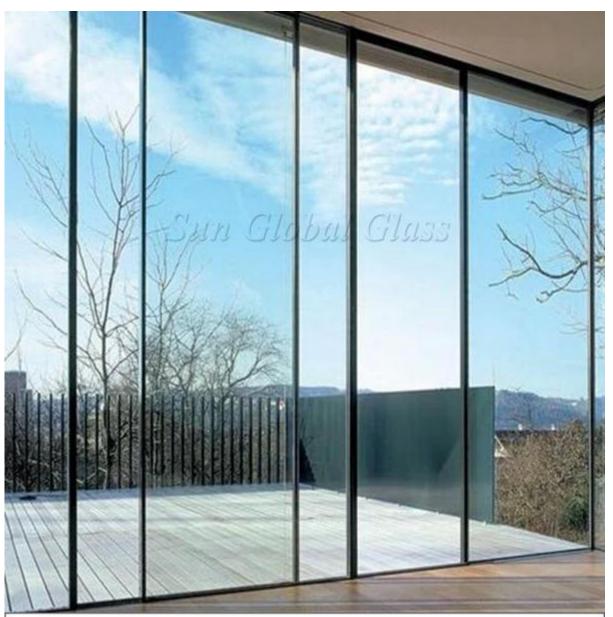

# SGG 12mm framelss tempered glass door, acid etched glass door- CE/BS 6206/ISO9001/CCC Standard Quality

12mm glass door is made by tempered glass or float glass . Main thickness are 8mm 10mm 12mm. Taking a instead of frosted glass.Not only have elegance touch of the door,also can have a semi-translucenteffect. The glass door could be full screen acid etched, or frosted patterns, like stripe or complex patterns. Frosted glass door can also be made of laminated glass and insulated glass to achieve different functions required, such as sound proof glass door and energy saving.

#### **Product Details:**

**Product pictures of frosted tempered glass doors 8mm 10mm 12mm:** 