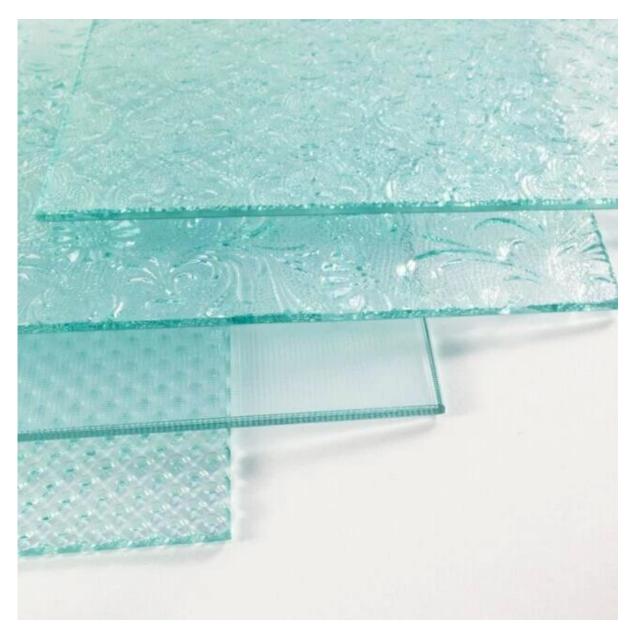

#### **Specifications:**

- 1. color: clear, bronze, grey, yellow
- 2. thickness: 3mm 4mm 5mm 6mm
- 3. surface: texture on one side, or texture on two sides
- 3. standard size: 2140\*3300, 1830\*2200, 1830\*2440
- 4. pattern name: silecia, oceanic, rain, rainbow, aqualite, chinchilla, chrysanthemum, diamond, flora, maple leaf, nashiji, masterlite, kasumi, hitchcross, woven, rain drop, morocco, yacare, difuso....