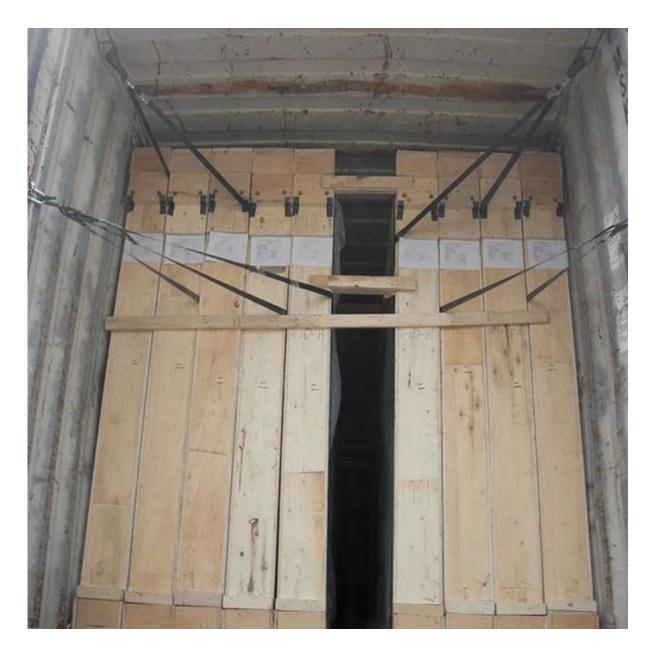

#### **Quality:**

Glass- grade A, accurate thickness, temperable patterned glass Package- firm wooden crates

## **Details of 4MM clear pattern glass Silesia:** product pictures

**Package**[]