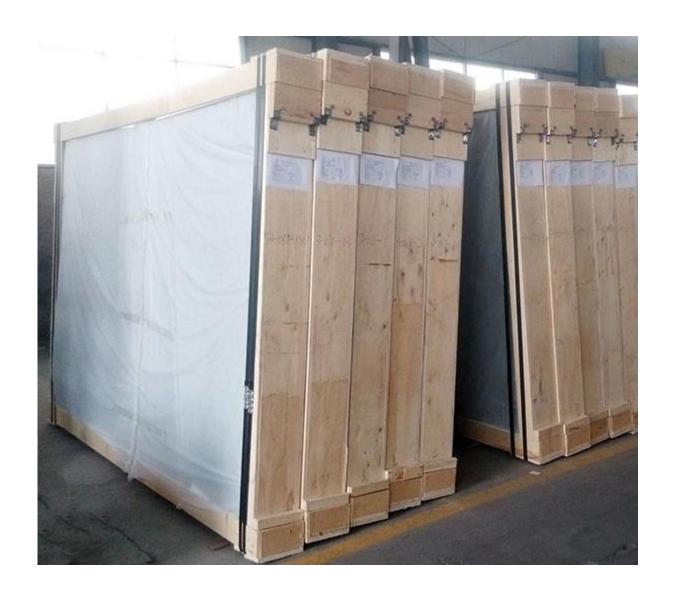

#### **Quality:**

Glass- grade A, accurate thickness, temperable patterned glass Package- firm wooden crates

## **Details of 4MM clear pattern glass Silesia:** product pictures

**Package**[]