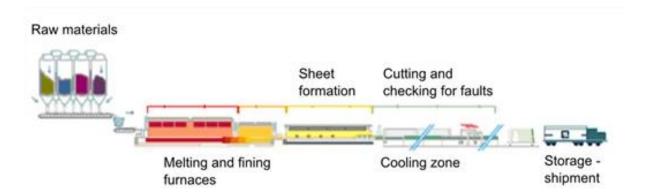

r: clear, bronze, grey, yellow
- 2. thickness: 3mm 4mm 5mm 6mm
- 3. surface: texture on one side, or texture on two sides
- 3. standard size: 2140\*3300, 1830\*2200, 1830\*2440
- 4. pattern name: silecia, oceanic, rain, rainbow, aqualite, chinchilla, chrysanthemum, diamond, flora, maple leaf, nashiji, masterlite, kasumi, hitchcross, woven, rain drop, morocco, yacare, difuso....

#### **Quality:**

Glass- grade A, accurate thickness, temperable patterned glass Package- firm wooden crates

#### **Applications:**

- 1. Glass doors and windows
- 2. Glass partitions / glass dividers
- 3. Glass bathroom screens
- 4. Glass table tops
- 5. Glass furnitures / glass kitchen closets

## **Details of 4MM clear pattern glass Silesia:** product pictures





**Package**[]





### **Production Line:**