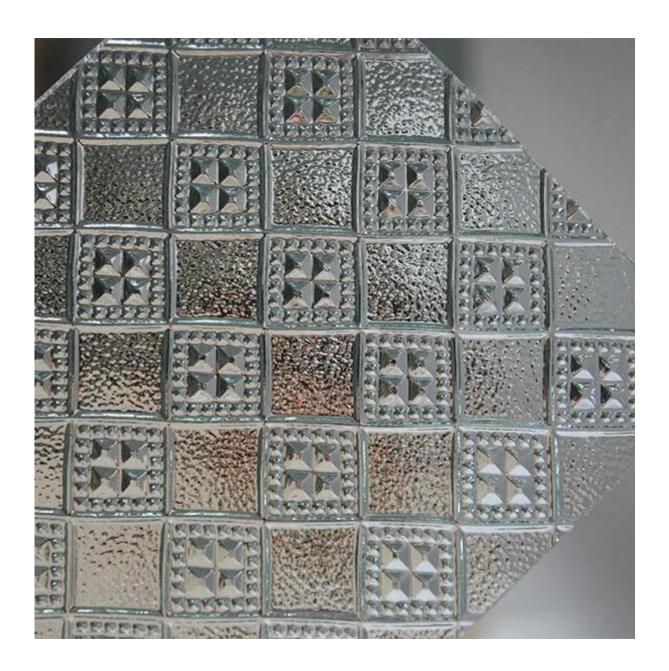

#### **Specifications:**

- 1. color: clear, bronze, grey, yellow
- 2. thickness: 3mm 4mm 5mm 6mm
- 3. surface: texture on one side, or texture on two sides
- 3. standard size: 2140\*3300, 1830\*2200, 1830\*2440
- 4. pattern name: silecia, oceanic, rain, rainbow, aqualite, chinchilla, chrysanthemum, diamond, flora, maple leaf, nashiji, masterlite, kasumi, hitchcross, woven, rain drop, morocco, yacare, difuso....