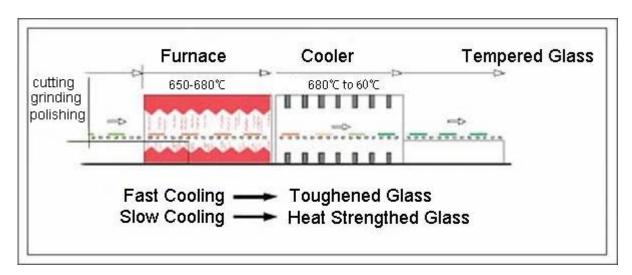

#### **Product Details:**

Product pictures of clear tempered door glass 8mm 10mm 12mm:

**Process Details for clear tempered door glass 8mm 10mm 12mm:** 

**Production Line for clear tempered door glass 8mm 10mm 12mm:** 