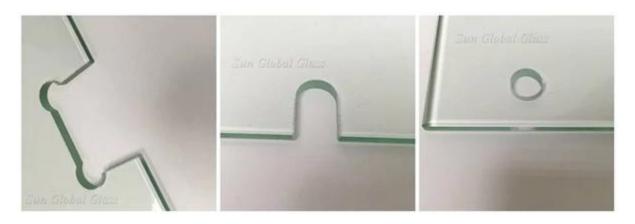

Glass types for glass doors: <u>tempered glass</u>, <u>laminated glass</u>, <u>silk screen safety glass</u>, insulated

glass, acid etched glass etc.

Size: customized size based on clients' requirements. Process details: polished edges, cut-outs, drilling holes

#### **Product Details:**

Product pictures of clear tempered door glass 8mm 10mm 12mm:

**Process Details for clear tempered door glass 8mm 10mm 12mm:** 

**Production Line for clear tempered door glass 8mm 10mm 12mm:** 