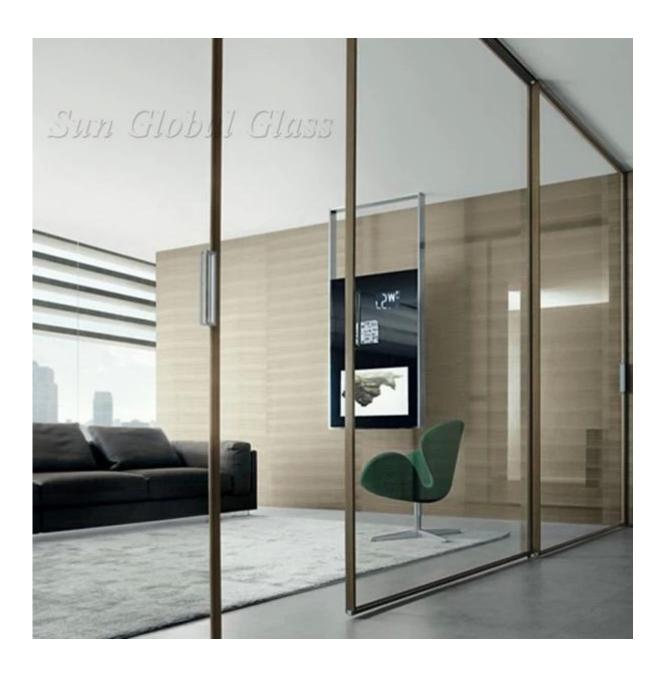

#### **Product Details:**

Product pictures of clear tempered door glass 8mm 10mm 12mm:

**Process Details for clear tempered door glass 8mm 10mm 12mm:** 

**Production Line for clear tempered door glass 8mm 10mm 12mm:** 