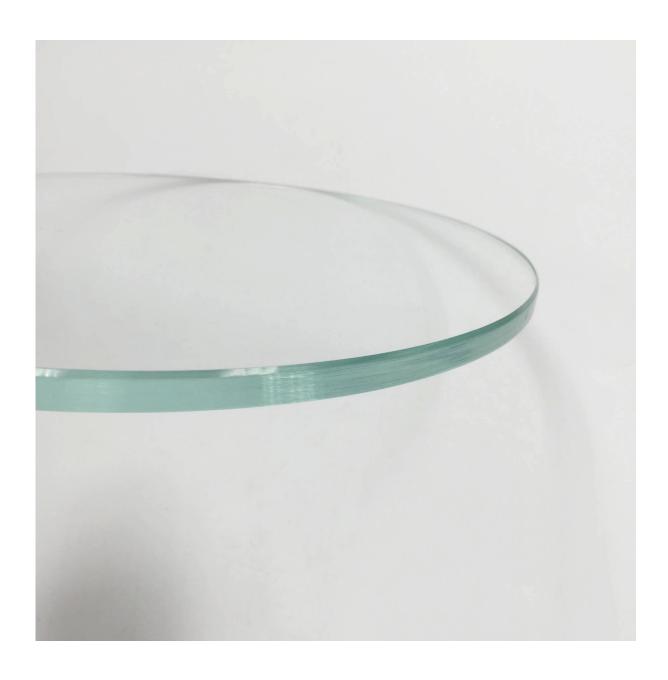

, waved edge, OGEE edge, triple OG edge, and others.
- **5. Drilling holes:** holes dismater need to be bigger than glass thickness.
- **6. Cut outs:** all types of cut outs for different accessories. Our accurate cutting and measurements promoted the implementation of installers.
- **7. Safe corner:** safety corner could greatly reduce the hurt to human by attack.

#### **Quality:**

- 1. Conforms to the standards of Europe, North American and China: ISO, CCC, CE, BS6206, EN12510, ANSI Z97.
- 2. High strength and puer clean surface. Select 40% of high quality clear glass for tempering.
- 3. Excellent work on details: smooth edge polishing, drilling holes tolerance +/- 0.9mm
- 4. Strong wooden crates package.

#### **Product Details:**

**Product pictures of Clear Tempered Glass 12mm:** 





## **Differences between Annealed Glass and Tempered Glass:**

- 1. 12mm clear tempered glass reduces the risk of injury due to its nature of breaking into small, circular pieces instead of sharp, jagged shards.
- 2. 12mm clear toughened windows is ease of clean-up if they ever do break.
- 3. 12mm saftety toughened glass is 5 times strength than 12mm clear float glass.



### **Holes and Cut outs:**



#### **Production Line:**





# Package and Loading:



## **Our Projects:**



Our promise is that you receiving 12mm clear tempered glass with high quality and safety condition from us.