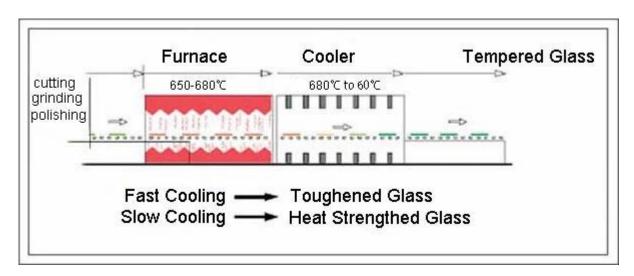

# **SGG CLEAR TEMPERED GLASS 12MM Thickness**- CE/ BS 6206 Standard Quality

**Clear Tempered Glass** is cut clear float glass into customed size, then pass them into temperd furnace, which the heating to near glass softening point of 700 degrees, then rapidly cooled, which let the outer surface of the glass in a state of high compression, and the core or center of glass in compensating tension. This production process make clear tempered glass to be a safety glass that 4-5 times stronger than ordinary annealed glass, that is why tempered glass also called safety toughened glass.

#### **Production Line:**