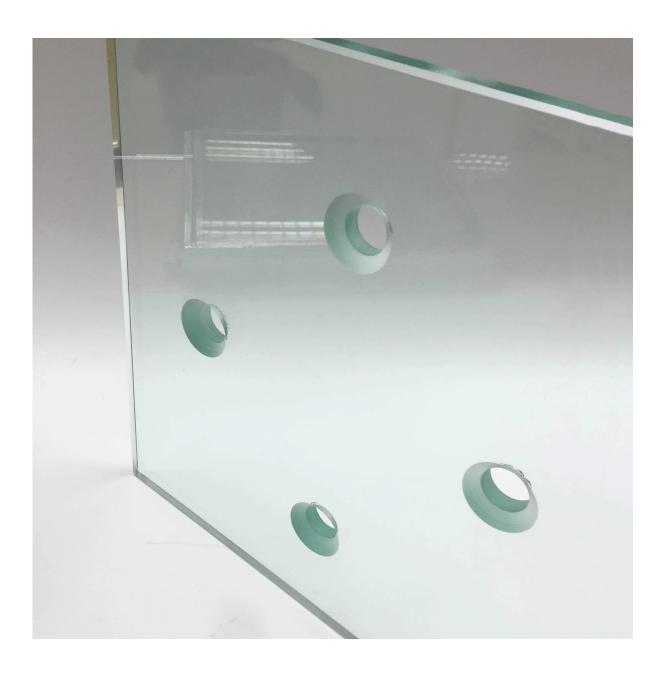

### **Holes and Cut outs:**

#### substrates.

- **1. Glass colors:** clear, extra clear, frosted, bronze, grey, green, blue, red, white, black, reflective glass colors, printed colors, and low-E tempered glass.
- 2. Glass thickness: 4mm 5mm 6mm 8mm 10mm 12mm 15mm 19mm
- **3. Glass size:** minimum size 300x300mm, maximum size length 8000mm
- **4. Edge work:** Flat polished edge, chamfer edge, beveled edge, waved edge, OGEE edge, triple OG edge, and others.
- **5. Drilling holes:** holes dismater need to be bigger than glass thickness.
- **6. Cut outs:** all types of cut outs for different accessories. Our accurate cutting and measurements promoted the implementation of installers.
- **7. Safe corner:** safety corner could greatly reduce the hurt to human by attack.