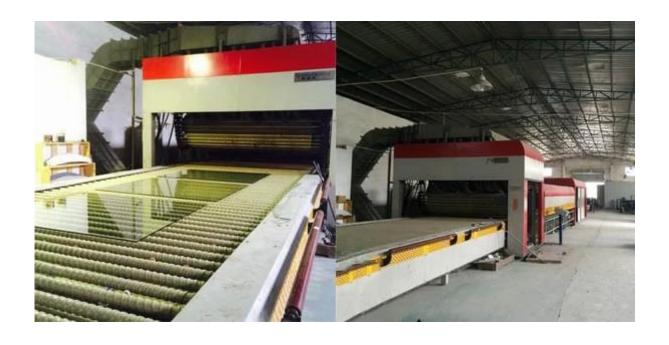

rican and China: ISO, CCC, CE, BS6206, EN12510, ANSI Z97.
- 2. High strength and puer clean surface. Select 40% of high quality clear glass for tempering.
- 3. Excellent work on details: smooth edge polishing, drilling holes tolerance +/- 0.9mm
- 4. Strong wooden crates package.

#### **Product Details:**

**Product pictures of Clear Tempered Glass 12mm:** 





## **Differences between Annealed Glass and Tempered Glass:**

- 1. 12mm clear tempered glass reduces the risk of injury due to its nature of breaking into small, circular pieces instead of sharp, jagged shards.
- 2. 12mm clear toughened windows is ease of clean-up if they ever do break.
- 3. 12mm saftety toughened glass is 5 times strength than 12mm clear float glass.



### **Holes and Cut outs:**



#### **Production Line:**





# Package and Loading:



## **Our Projects:**



Our promise is that you receiving 12mm clear tempered glass with high quality and safety condition from us.