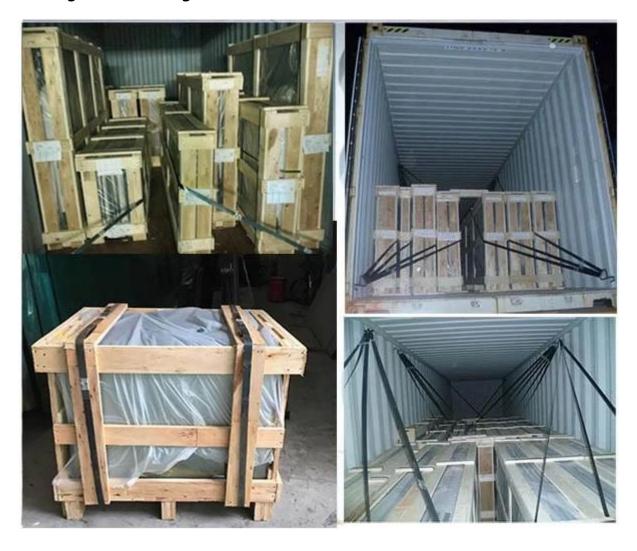

CE, BS6206, EN12510, ANSI Z97.
- 2. High strength and puer clean surface. Select 40% of high quality clear glass for tempering.
- 3. Excellent work on details: smooth edge polishing, drilling holes tolerance +/- 0.9mm
- 4. Strong wooden crates package.

#### **Product Details:**

**Product pictures of Clear Tempered Glass 12mm:** 





## **Differences between Annealed Glass and Tempered Glass:**

- 1. 12mm clear tempered glass reduces the risk of injury due to its nature of breaking into small, circular pieces instead of sharp, jagged shards.
- 2. 12mm clear toughened windows is ease of clean-up if they ever do break.
- 3. 12mm saftety toughened glass is 5 times strength than 12mm clear float glass.



### **Holes and Cut outs:**



#### **Production Line:**





# Package and Loading:



## **Our Projects:**



Our promise is that you receiving 12mm clear tempered glass with high quality and safety condition from us.