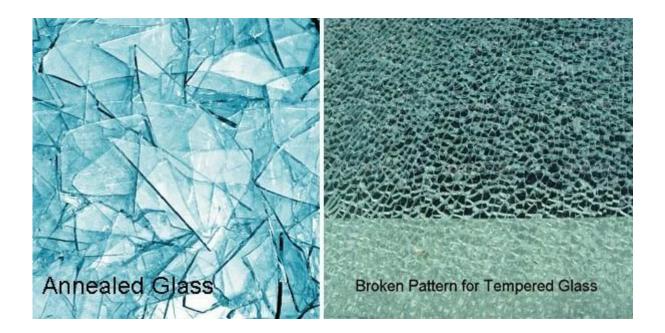

## **Differences between Annealed Glass and Tempered Glass:**

- 1. 12mm clear tempered glass reduces the risk of injury due to its nature of breaking into small, circular pieces instead of sharp, jagged shards.
- 2. 12mm clear toughened windows is ease of clean-up if they ever do break.
- 3. 12mm saftety toughened glass is 5 times strength than 12mm clear float glass.