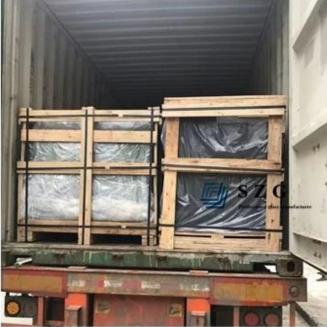

## Our packing and loading

- 1. Each glass sheet is separated by high and quality of anti-mildew power.
- 2. Before packing, each glass sheet must be inspected to.
- 3. Using brand new, durable, seaworthy plywood case with foam protection inside.
- 4. Each case will be fasten by metal belt.