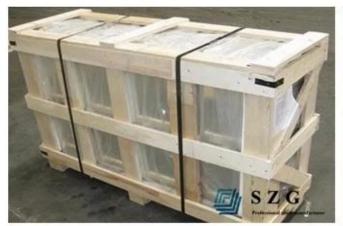

## Our packing and loading

- 1. Each glass sheet is separated by high and quality of anti-mildew power.
- 2. Before packing, each glass sheet must be inspected to.
- 3. Using brand new, durable, seaworthy plywood case with foam protection inside.
- 4. Each case will be fasten by metal belt.