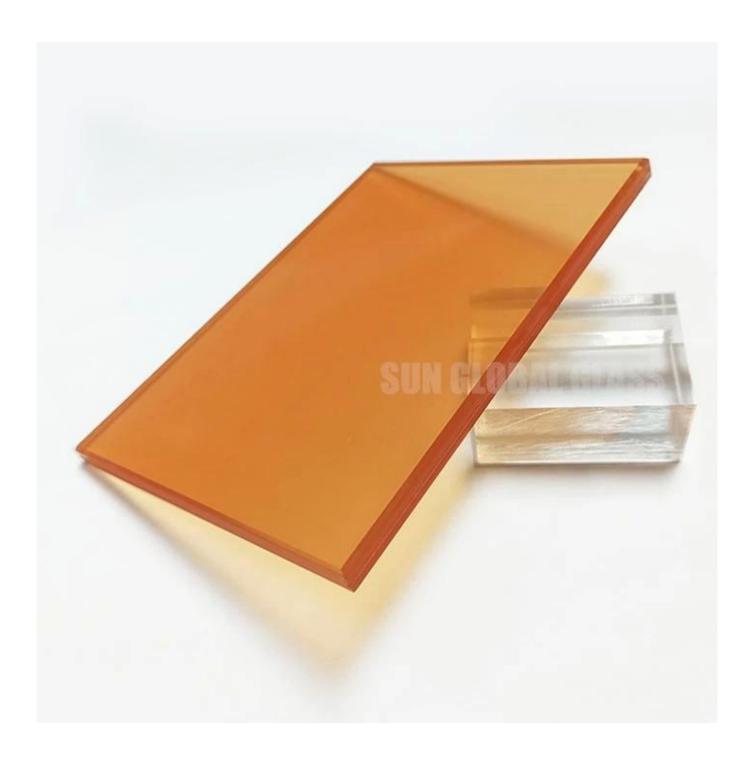

**Custom colored pvb tempered(toughened) laminated glass** is comprises of two or more layers of clear or <u>ultra cleat tempered glass</u> which are bonded together with an interlayer using heat and pressure. The material of interlayer is colored PVB film.

Colored pvb tempered laminated glass provides solutions to many architectural design challenges, it is no only a type of safety, the debris still stick to the PVB film and won't fall off when laminated glass is broken. And also have the aesthetic appearance and widely used for buildings where are requiring decoration, such as hotel, meeting room, partition wall, window, railing etc.