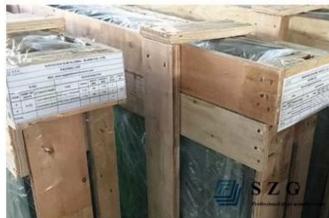

## Our packing and loading

- 1. Each glass sheet is separated by high and quality of anti-mildew power.
- 2. Before packing, each glass sheet must be inspected to.
- 3. Using brand new, durable, seaworthy plywood case with foam protection inside.
- 4. Each case will be fasten by metal belt.