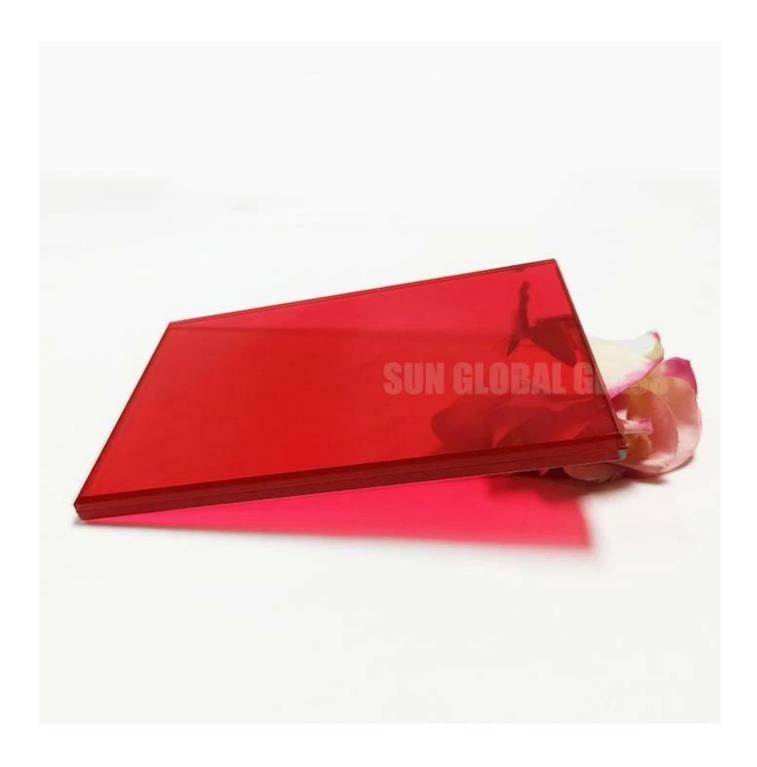

**Custom colored pvb tempered(toughened) laminated glass** is comprises of two or more layers of clear or <u>ultra cleat tempered glass</u> which are bonded together with an interlayer using heat and pressure. The material of interlayer is colored PVB film.

Colored pvb tempered laminated glass provides solutions to many architectural design challenges, it is no only a type of safety, the debris still stick to the PVB film and won't fall off when laminated glass is broken. And also have the aesthetic appearance and widely used for buildings where are requiring decoration, such as hotel, meeting room, partition wall, window, railing etc.