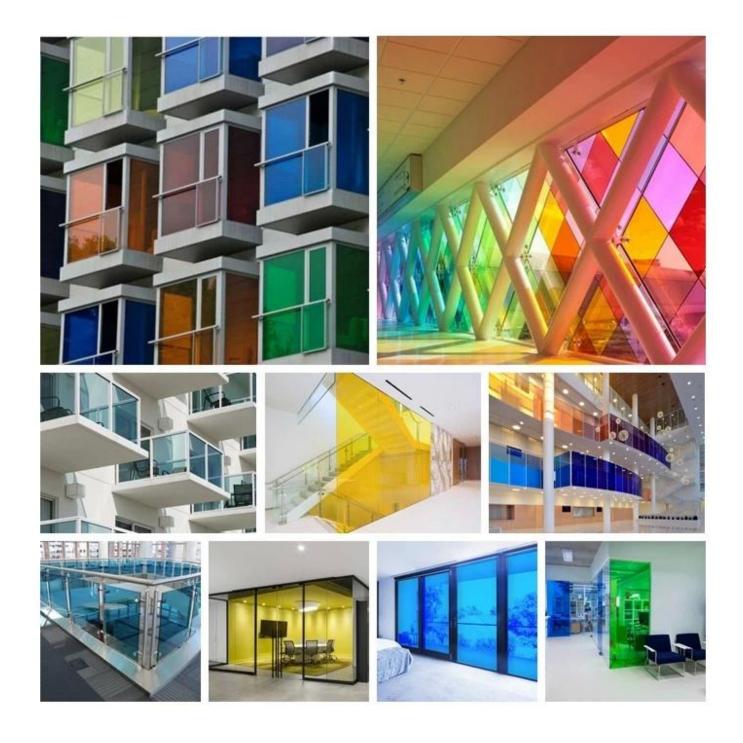

Application of colored tempered laminated glass

Colored pvb tempered laminated glass provides solutions to many architectural design challenges, it is no only a type of safety, the debris still stick to the PVB film and won't fall off when laminated glass is broken. And also have the aesthetic appearance and widely used for buildings where are requiring decoration, such as hotel, meeting room, partition wall, window, railing etc.