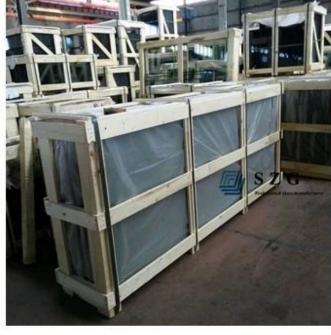

## Our packing and loading

- 1. Each glass sheet is separated by high and quality of anti-mildew power.
- 2. Before packing, each glass sheet must be inspected to.
- 3. Using brand new, durable, seaworthy plywood case with foam protection inside.
- 4. Each case will be fasten by metal belt.