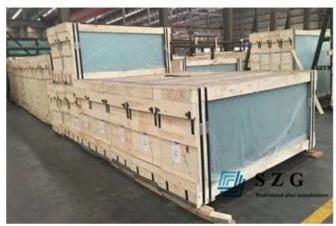

## Our packing and loading

- 1. Each glass sheet is separated by high and quality of anti-mildew power.
- 2. Before packing, each glass sheet must be inspected to.
- 3. Using brand new, durable, seaworthy plywood case with foam protection inside.
- 4. Each case will be fasten by metal belt.