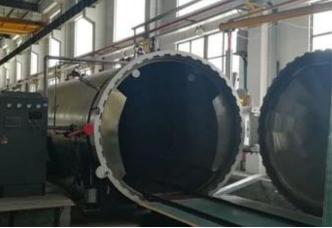

**Custom colored pvb tempered(toughened) laminated glass** is comprises of two or more layers of clear or <u>ultra cleat tempered glass</u> which are bonded together with an interlayer using heat and pressure. The material of interlayer is colored PVB film.