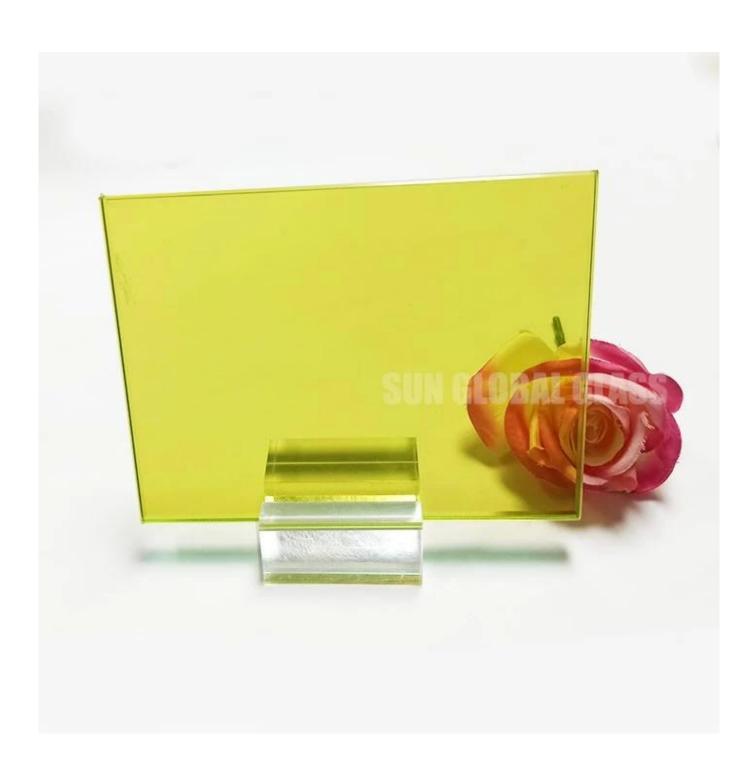

**Custom colored pvb tempered(toughened) laminated glass** is comprises of two or more layers of clear or <u>ultra cleat tempered glass</u> which are bonded together with an interlayer using heat and pressure. The material of interlayer is colored PVB film.

Colored pvb tempered laminated glass provides solutions to many architectural design challenges, it is no only a type of safety, the debris still stick to the PVB film and won't fall off when laminated glass is broken. And also have the aesthetic appearance and widely used for buildings where are requiring decoration, such as hotel, meeting room, partition wall, window, railing etc.