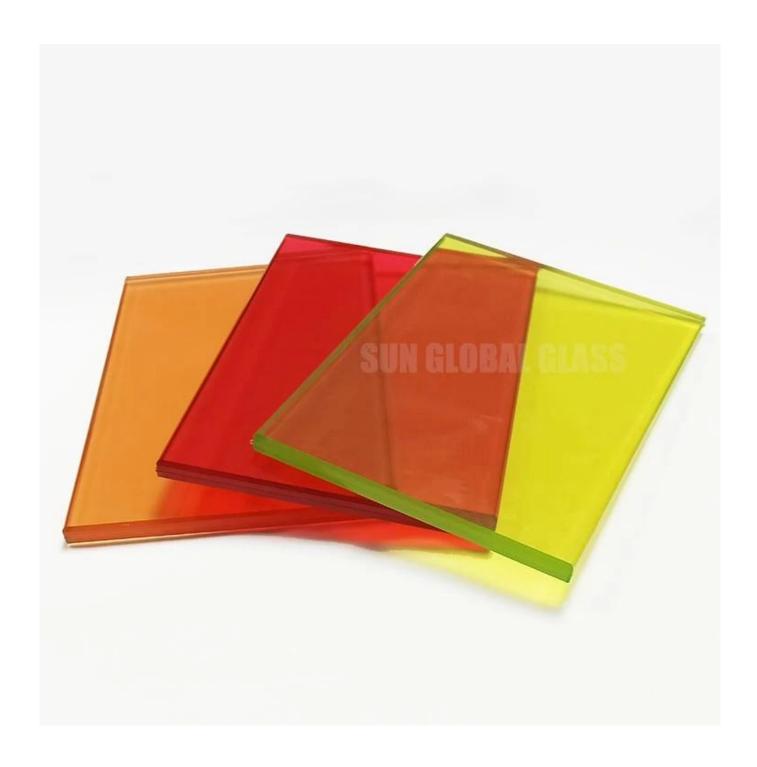

**Custom colored pvb tempered(toughened) laminated glass** is comprises of two or more layers of clear or <u>ultra cleat tempered glass</u> which are bonded together with an interlayer using heat and pressure. The material of interlayer is colored PVB film.

Colored pvb tempered laminated glass provides solutions to many architectural design challenges, it is no only a type of safety, the debris still stick to the PVB film and won't fall off when laminated glass is broken. And also have the aesthetic appearance and widely used for buildings where are requiring decoration, such as hotel, meeting room, partition wall, window, railing etc.

Application of colored tempered laminated glass