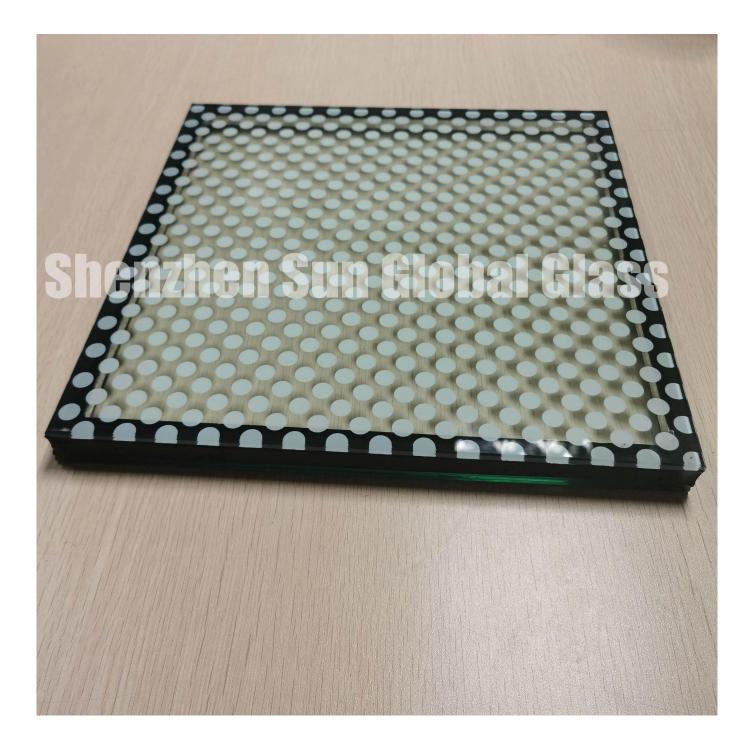

# SZG-China Glass Factory-Building Glass- 31.52mm Low Iron Tempered Insulated Glass with Dots Printing-Silk Screen Printed DGU

**8mm+12A+11.52mm low iron tempered insulated glass with dots printing** is a type of energy-saving glass with excellent effects of sound and heat insulation. It's made by one piece of 8mm ultra clear toughened glass with silk screen printed dots pattern and another piece of 11.52mm ultra clear tempered laminated glass then combined with 12A aluminum spacer with dry air or argon gas. The glass panels and aluminum gas spacer will be sealed after being surrounded by high-strength and high-density composite adhesive. 31.52mm silk screen printing double glazed is popularly used as partition wall, facades and etc because of its excellent effects of sound and heat insulation, as well as for decoration.

### **Specifications:**

Product name: 31.52mm Low Iron Tempered Insulated Glass with Dots Printing

Other description: 8+12A+11.52 silk screen tempered laminated double glazing, 31.52mm toughened printing insulated glass, 31.52mm low iron ESG VSG DGU, 31.52mm double glazed, 31.52mm IGU, etc.

Shapes: flat IGU, curved IGU

Composition: 8mm low iron silk screen tempered glass + 12A gap +5mm low iron tempered glass + 1.52PVB+5mm low iron tempered glass

Spacer gas: Air, argon

Spacer thickness: 6A 9A 12A 15A 20A