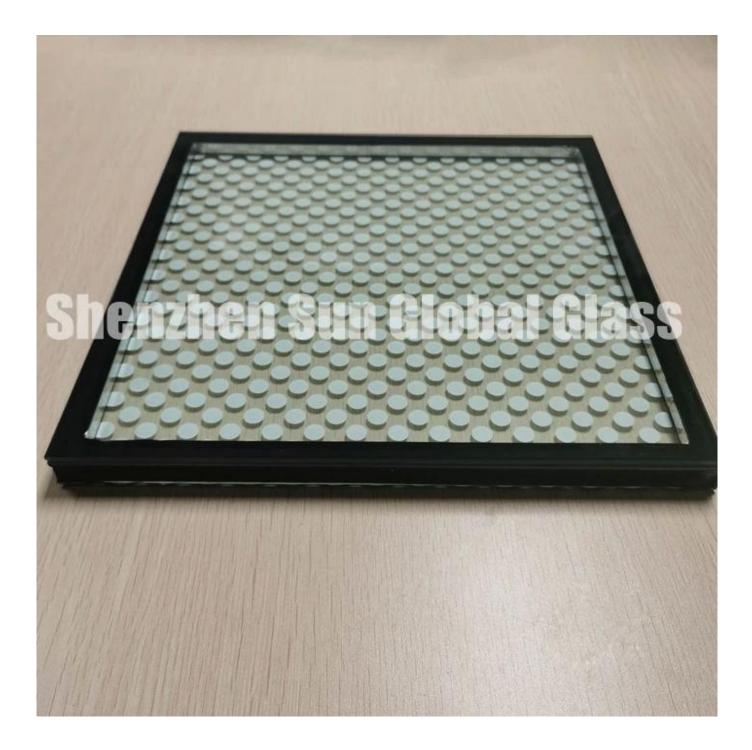

# SZG-China Glass Factory-Building Glass- 31.52mm Low Iron Tempered Insulated Glass with Dots Printing-Silk Screen Printed DGU

**8mm+12A+11.52mm low iron tempered insulated glass with dots printing** is a type of energy-saving glass with excellent effects of sound and heat insulation. It's made by one piece of 8mm ultra clear toughened glass with silk screen printed dots pattern and another piece of 11.52mm ultra clear tempered laminated glass then combined with 12A aluminum spacer with dry air or argon gas. The glass panels and aluminum gas spacer will be sealed after being surrounded by high-strength and high-density composite adhesive. 31.52mm silk screen printing double glazed is popularly used as partition wall, facades and etc because of its excellent effects of sound and heat insulation, as well as for decoration.

### **Specifications:**

Product name: 31.52mm Low Iron Tempered Insulated Glass with Dots Printing

Other description: 8+12A+11.52 silk screen tempered laminated double glazing, 31.52mm toughened printing insulated glass, 31.52mm low iron ESG VSG DGU, 31.52mm double glazed, 31.52mm IGU, etc.

Shapes: flat IGU, curved IGU

Composition: 8mm low iron silk screen tempered glass + 12A gap +5mm low iron tempered glass + 1.52PVB+5mm low iron tempered glass

Spacer gas: Air, argon

Spacer thickness: 6A 9A 12A 15A 20A