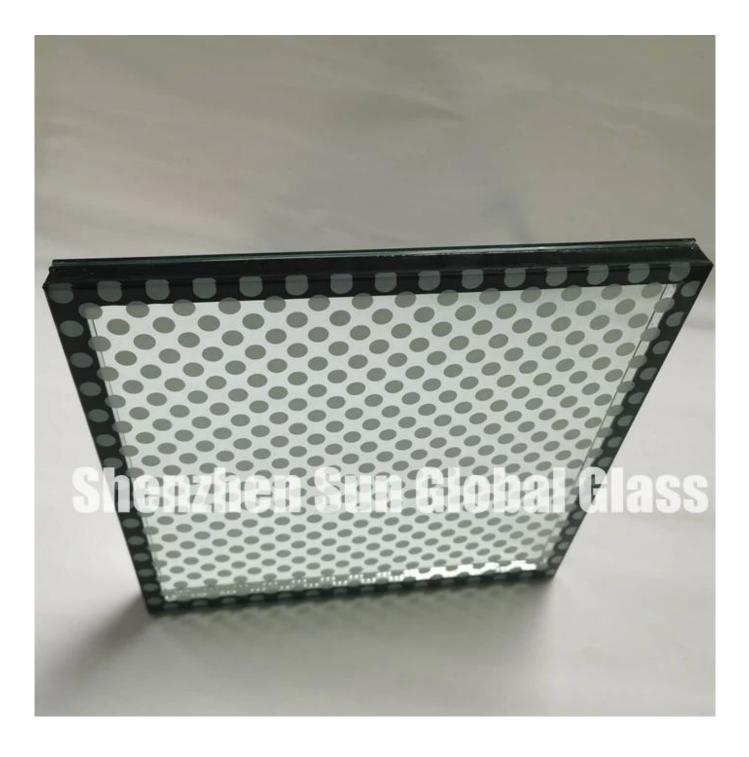

# SZG-China Glass Factory-Building Glass- 31.52mm Low Iron Tempered Insulated Glass with Dots Printing-Silk Screen Printed DGU

**8mm+12A+11.52mm low iron tempered insulated glass with dots printing** is a type of energy-saving glass with excellent effects of sound and heat insulation. It's made by one piece of 8mm ultra clear toughened glass with silk screen printed dots pattern and another piece of 11.52mm ultra clear tempered laminated glass then combined with 12A aluminum spacer with dry air or argon gas. The glass panels and aluminum gas spacer will be sealed after being surrounded by high-strength and high-density composite adhesive. 31.52mm silk screen printing double glazed is popularly used as partition wall, facades and etc because of its excellent effects of sound and heat insulation, as well as for decoration.

Shapes: flat IGU, curved IGU

Composition: 8mm low iron silk screen tempered glass + 12A gap +5mm low iron tempered glass + 1.52PVB+5mm low iron tempered glass

Spacer gas: Air, argon

Spacer thickness: 6A 9A 12A 15A 20A