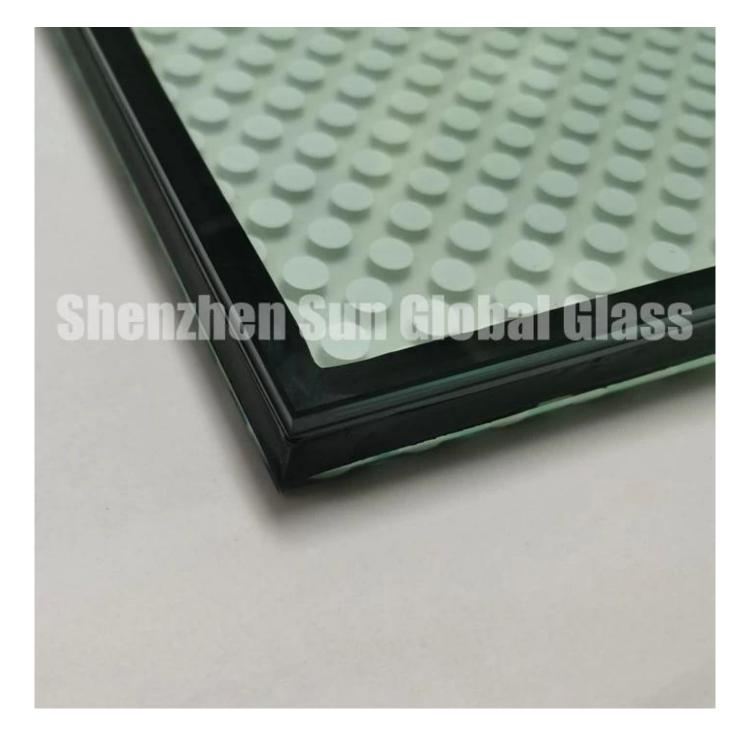

Shapes: flat IGU, curved IGU

Composition: 8mm low iron silk screen tempered glass + 12A gap +5mm low iron tempered glass + 1.52PVB+5mm low iron tempered glass

Spacer gas: Air, argon

Spacer thickness: 6A 9A 12A 15A 20A

Available colors: Any color is available, all pantone or RAL colors.

Size: Customized sizes, jumbo sizes are available.