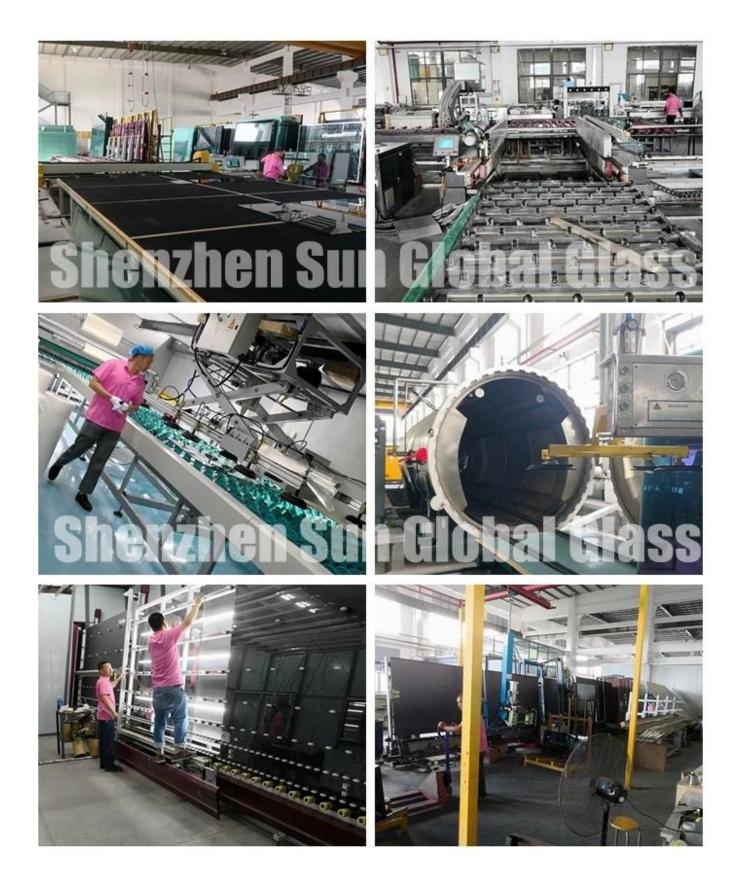

partition wall, facades and etc because of its excellent effects of sound and heat insulation, as well as for decoration.









### **Specifications:**

Product name: 31.52mm Low Iron Tempered Insulated Glass with Dots Printing

Other description: 8+12A+11.52 silk screen tempered laminated double glazing, 31.52mm toughened printing insulated glass, 31.52mm low iron ESG VSG DGU, 31.52mm double glazed, 31.52mm IGU, etc.

Shapes: flat IGU, curved IGU

Composition: 8mm low iron silk screen tempered glass + 12A gap +5mm low iron tempered glass + 1.52PVB+5mm low iron tempered glass

Spacer gas: Air, argon

Spacer thickness: 6A 9A 12A 15A 20A

Available colors: Any color is available, all pantone or RAL colors.

Size: Customized sizes, jumbo sizes are available.

# **Production equipment:**



## Advantages of silk screen printed toughened laminated double glazed:

1.Sound proof: 31.52mm tempered laminated insulated glass has good effect for sound insulation.

2. Energy saving: 31.52mm tempered laminated insulating glass has good effect for heat insulation.

3.Radiation heat preventing: Printing double glazing can prevent radiation heat.

4.Strength: Toughened insulated glass is about 4~5 times harder than annealed insulated glass.

5.Silk screen printed DUG has good effect for decoration.

#### **Popular applications:**

8mm+12A+11.52mm silk screen printed double glazing unit is often used as following applications because of its excellent effect for decoration and heat & sound insulation:

1.Partitions for office, hotel screen wall; 2.Doors;

3.Curtain wall and facades, etc.