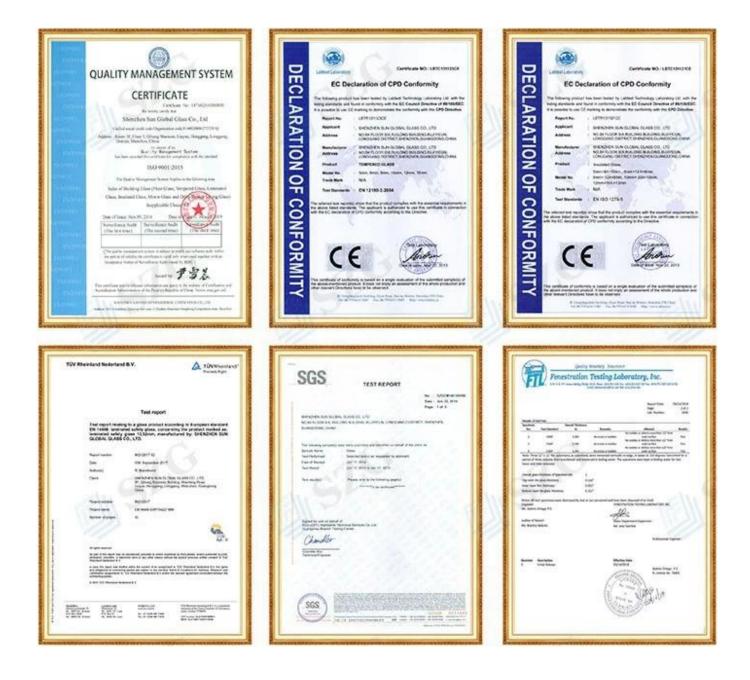

## **Quality Standards:**

The 31.52mm extra clear tempered laminated DGU produced by Shenzhen Sun Global Glass meets the following quality standards:

1.CCC standard(Chinese Safety Glass Compulsory Certification) and ISO9001.

2.United Kingdom safety glass standards: BS6206 Certificate ;

3. European safety glass standards: CE Certificate;

4.USA safety glass standards: SGCC Certificate.