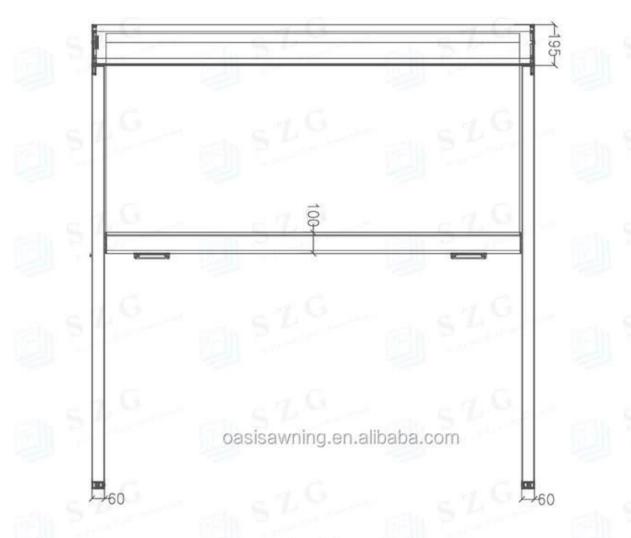

|
| 8.0M              | 1    | 1        | ✓    | ✓        |          |          |      |          |

#### **Details**

- 1. The rope is made of imported DUPONT material, which will prolong its useful life and lift weight of 200kg or more.
- 2. The rope reel can make slot and motor position form in line ensure its strength and stability.
- 3. It looks simple and elegant with sealed waterproof cover closed cavity in transverse and vertical to ensure guide track's strength.
- 4. The design is simple □aluminum castings form completely.
- 5. Diameter 85mm big tube, which is supported by 360° inner groove∏keeps the fabric cloth more smooth.
- 6. Use air presure rod tension sensor instead of spring,it is fatigue-resistant⊡it can work for a long time without noise.



### Structural Size



# standard installation



# pro-long bracket installation installation



### **Functions**

- 1. Main components: back cassette, front tube, left guide and right guide
- 2. Sliding guide makes the awning more stable and durable.
- 3. The awning fix outdoor, can resist UV ray and reduce indoor temperature.
- 4. The awning offer comfortable indoor lighting while does not block outdoor sight viewing, it is a perfect combination of outdoor and indoor
- a When close, fabric is retracted into the cassette to avoid dust pollution.