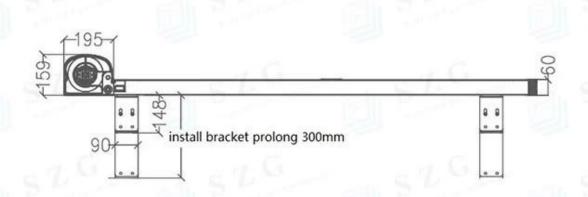

|          |      |          |

#### **Details**

- 1. The rope is made of imported DUPONT material, which will prolong its useful life and lift weight of 200kg or more.
- 2. The rope reel can make slot and motor position form in line ensure its strength and stability.
- 3. It looks simple and elegant with sealed waterproof cover closed cavity in transverse and vertical to ensure guide track's strength.
- 4. The design is simple □aluminum castings form completely.
- 5. Diameter 85mm big tube, which is supported by 360° inner groove∏keeps the fabric cloth more smooth.
- 6. Use air presure rod tension sensor instead of spring,it is fatigue-resistant⊡it can work for a long time without noise.



### Structural Size



# standard installation



# pro-long bracket installation installation



### **Functions**

- 1. Main components: back cassette, front tube, left guide and right guide
- 2. Sliding guide makes the awning more stable and durable.
- 3. The awning fix outdoor, can resist UV ray and reduce indoor temperature.
- 4. The awning offer comfortable indoor lighting while does not block outdoor sight viewing, it is a perfect combination of outdoor and indoor
- a When close, fabric is retracted into the cassette to avoid dust pollution.