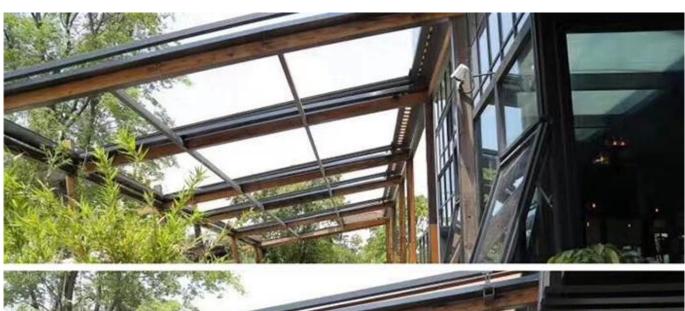

Full cassette motorized roof awning is specially used in the top of the sun room. It is a necessity for the sun room in the hot summer. It is characterized by pneumatic bar, which greatly enhances the stability of the awning retracting. It is suitable for large-area use. Besides, the heat insulation effect is far better than all kinds of indoor awning products of glass room, can significantly reduce indoor temperature, so as to achieve energy saving effect. It can also directly replace steel structure sunshine room and acrylic sunshine panel room project, with more flexible and versatile functions.

### **Functions**

- 1. Main components: back cassette, front tube, left guide and right guide
- 2. Sliding guide makes the awning more stable and durable.
- 3. The awning fix outdoor, can resist UV ray and reduce indoor temperature.
- 4. The awning offer comfortable indoor lighting while does not block outdoor sight viewing, it is a perfect combination of outdoor and indoor
- a When close, fabric is retracted into the cassette to avoid dust pollution.