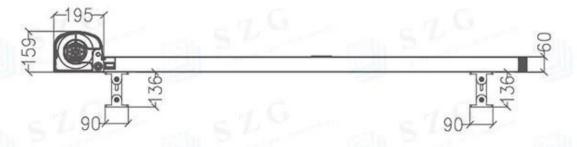

| 1    | 1        | ✓    | ✓        |          |          |      |          |

#### **Details**

- 1. The rope is made of imported DUPONT material, which will prolong its useful life and lift weight of 200kg or more.
- 2. The rope reel can make slot and motor position form in line ensure its strength and stability.
- 3. It looks simple and elegant with sealed waterproof cover closed cavity in transverse and vertical to ensure guide track's strength.
- 4. The design is simple □aluminum castings form completely.
- 5. Diameter 85mm big tube, which is supported by 360° inner groove∏keeps the fabric cloth more smooth.
- 6. Use air presure rod tension sensor instead of spring,it is fatigue-resistant⊡it can work for a long time without noise.



### Structural Size



# standard installation



# pro-long bracket installation installation



### **Functions**

- 1. Main components: back cassette, front tube, left guide and right guide
- 2. Sliding guide makes the awning more stable and durable.
- 3. The awning fix outdoor, can resist UV ray and reduce indoor temperature.
- 4. The awning offer comfortable indoor lighting while does not block outdoor sight viewing, it is a perfect combination of outdoor and indoor
- a When close, fabric is retracted into the cassette to avoid dust pollution.