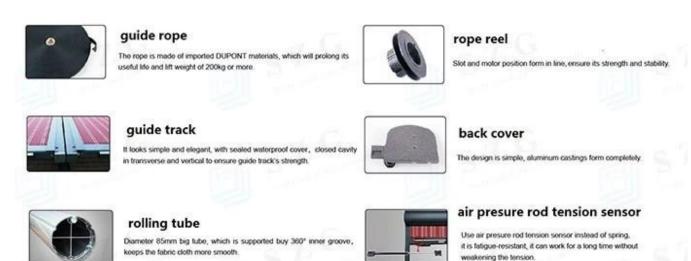

#### **Details**

- 1. The rope is made of imported DUPONT material, which will prolong its useful life and lift weight of 200kg or more.
- 2. The rope reel can make slot and motor position form in line ensure its strength and stability.
- 3. It looks simple and elegant with sealed waterproof cover closed cavity in transverse and vertical to ensure guide track's strength.
- 4. The design is simple □aluminum castings form completely.
- 5. Diameter 85mm big tube, which is supported by 360° inner groove∏keeps the fabric cloth more smooth.
- 6. Use air presure rod tension sensor instead of spring,it is fatigue-resistant⊡it can work for a long time without noise.