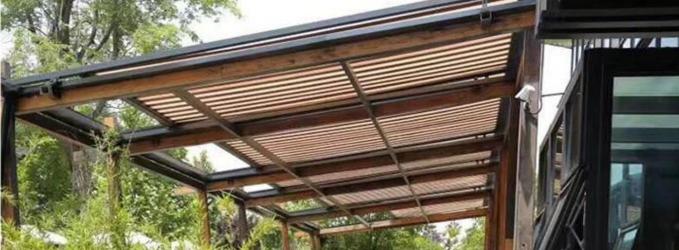

Full cassette motorized roof awning is specially used in the top of the sun room. It is a necessity for the sun room in the hot summer. It is characterized by pneumatic bar, which greatly enhances the stability of the awning retracting. It is suitable for large-area use. Besides, the heat insulation effect is far better than all kinds of indoor awning products of glass room, can significantly reduce indoor temperature, so as to achieve energy saving effect. It can also directly replace steel structure sunshine room and acrylic sunshine panel room project, with more flexible and versatile functions.

### **Functions**

- 1. Main components: back cassette, front tube, left guide and right guide
- 2. Sliding guide makes the awning more stable and durable.
- 3. The awning fix outdoor, can resist UV ray and reduce indoor temperature.
- 4. The awning offer comfortable indoor lighting while does not block outdoor sight viewing, it is a perfect combination of outdoor and indoor
- a When close, fabric is retracted into the cassette to avoid dust pollution.