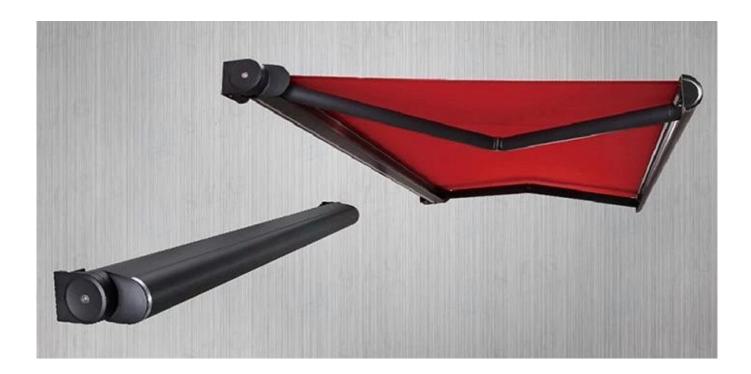

## **Full-Cassette Awnings**

The full-cassette awning is designed to enclose the awning fabric, arms and roller mechanism to protect them from all types of weather. When the awning is fully closed, the fabric rolls inside the cassette

completely and the arms fold inwards. This protects the awning fabric and moving parts from the wind and the rain and provides a neat and tidy aesthetic.