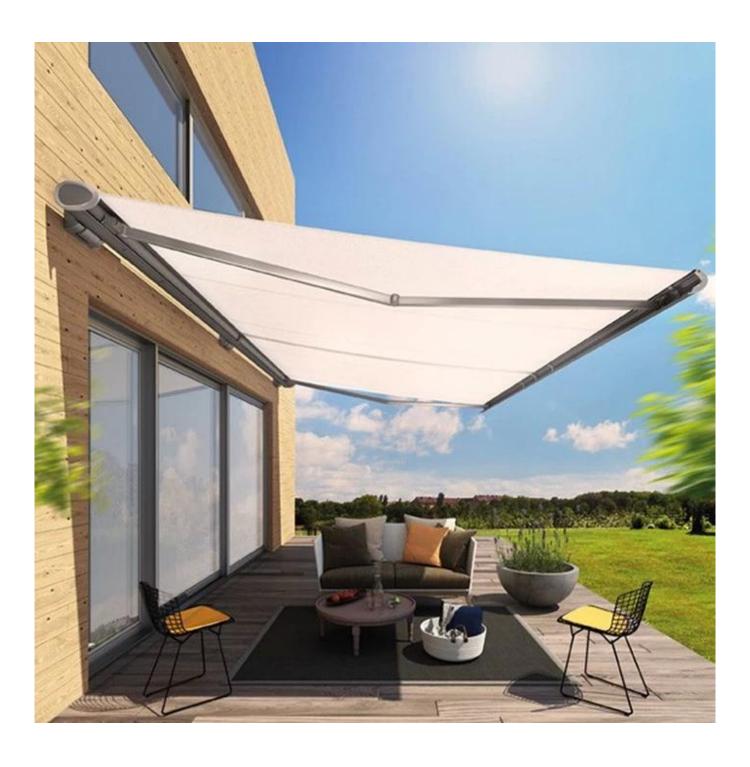

#### **Motorized Retractable Cassette Awning**

Cassette awning is novel and stylish, it is produce by materials of aluminium alloy frame and PVC fabric. The sturdy aluminum frame makes the shape strong and elegant. The outer shell of the canopy is treated by high-temperature spraying on the surface, which has high anti-oxidation and long-lasting brightness. The awning shell arc is elegant and smooth. When closed, it can effectively wrap the fabric and the arm in the awning body, ensuring that the fabric is not corroded by dust even when not in use.

# **Type of Cassette Awning**