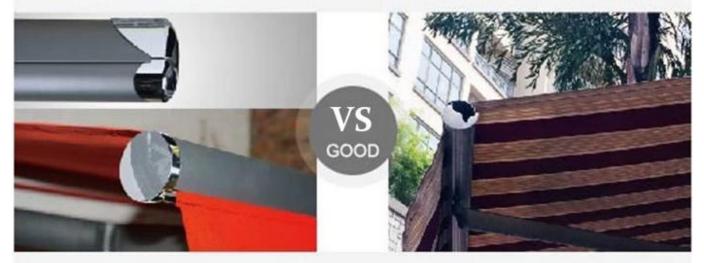

# **Details**

Dreammaker products solve the problem that traditional cassette-type awning cannot be closed tightly, and the overall sealing is more better

We use large size arm tube and 304 stainless steel chain to greatly increase the strength of the arm and high performance

The plastic parts of the end cover of the awning are UV-treated and chrome plated, which can effectively prolong the service life of the product and improve the appearance of the product.