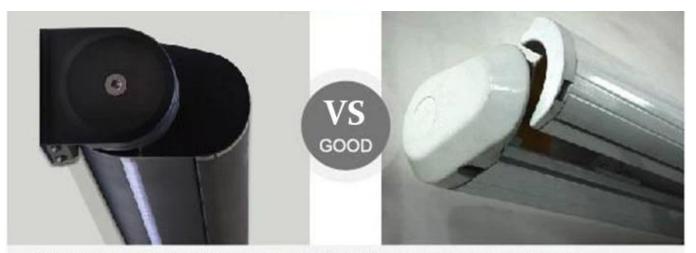

# **Details**

Dreammaker products solve the problem that traditional cassette-type awning cannot be closed tightly, and the overall sealing is more better

We use large size arm tube and 304 stainless steel chain to greatly increase the strength of the arm and high performance

The plastic parts of the end cover of the awning are UV-treated and chrome plated, which can effectively prolong the service life of the product and improve the appearance of the product.