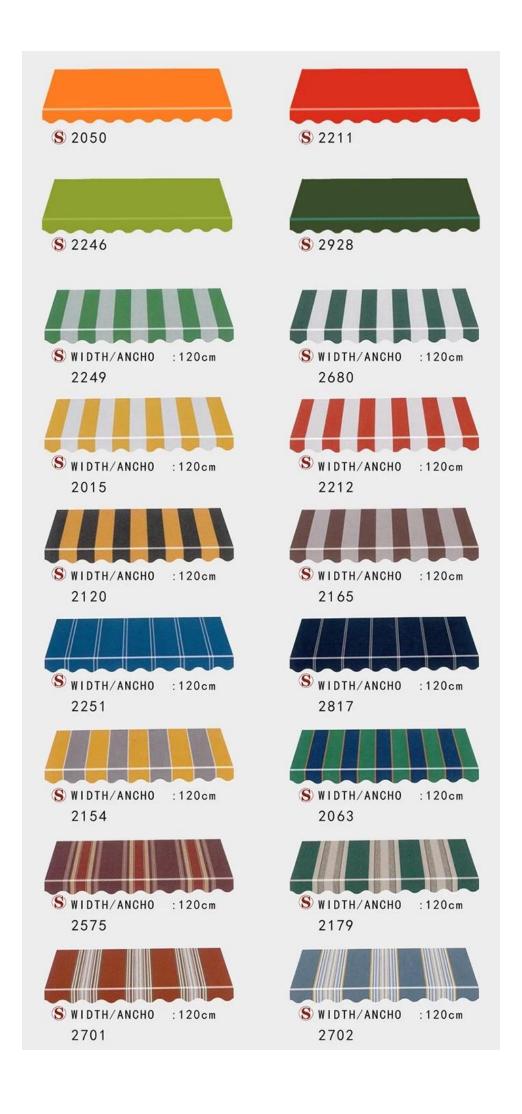

#### **Fabric**

#### 1. Dickson France solar fabric

2.Sauleda,S.A. Spanish Import Acrylic optional

#### **Our Factory**

- 1. We continuous innovative the technical, rich the fabric color and design. We use high quality fabric brands, can promise not fade for 8-10 years.
- 2. We have many designs and models for your choices.
- 3. We only use aluminium alloy as raw material to be the frame, which can provide the best quality for our customer.