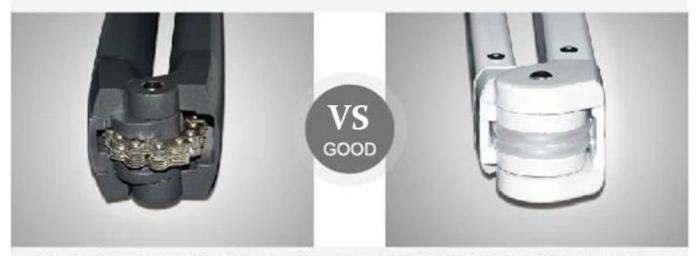

# **Details**

Dreammaker products solve the problem that traditional cassette-type awning cannot be closed tightly, and the overall sealing is more better

We use large size arm tube and 304 stainless steel chain to greatly increase the strength of the arm and high performance