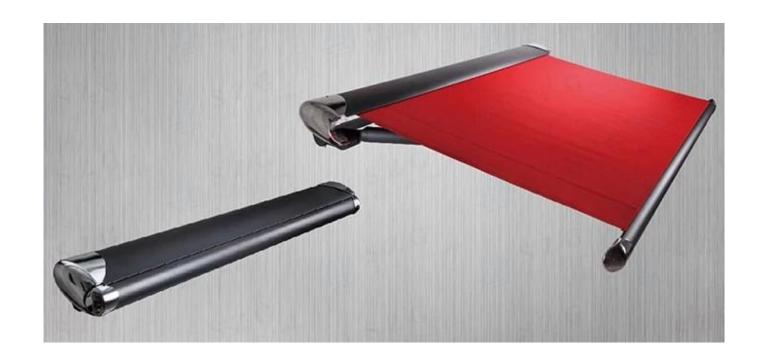

### **Semi-Cassette Awnings**

Providing partial cover for the awning fabric, arms and mechanisms, semi-cassette awnings are perfect for more sheltered gardens and patios.