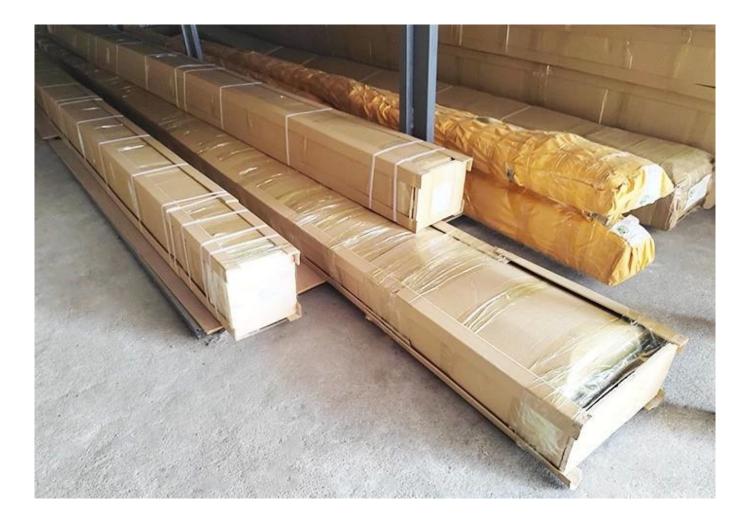

## **Package**

We use very good package materials, the awning goods will be put into a clear plastic bas before wrapping with a few layers of plastic foam and then put into a carton, finally we will add wooden plank to reinforce each corner of carton and make sure it is stronger.