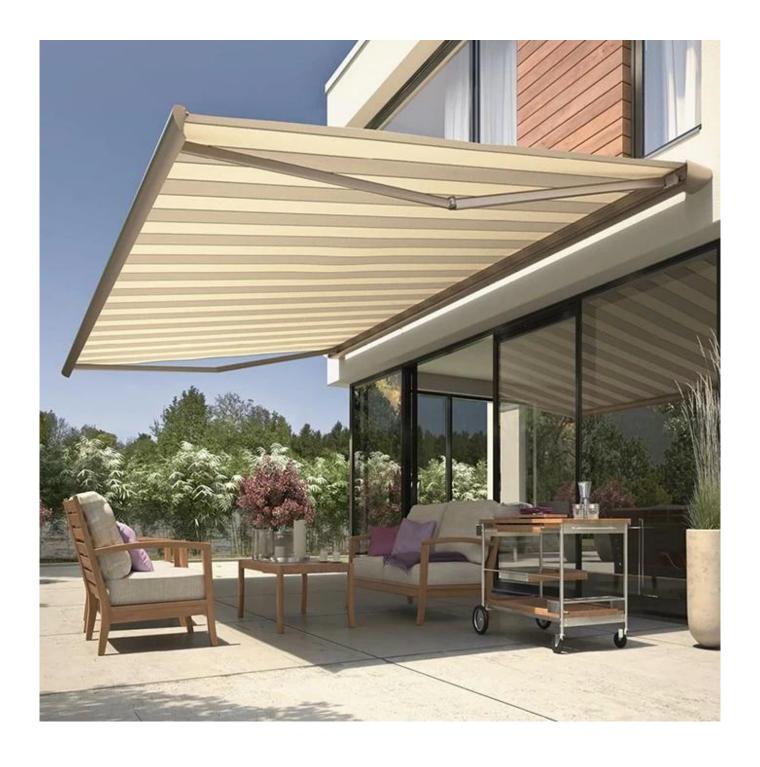

#### **Motorized Retractable Cassette Awning**

Cassette awning is novel and stylish, it is produce by materials of aluminium alloy frame and PVC fabric. The sturdy aluminum frame makes the shape strong and elegant. The outer shell of the canopy is treated by high-temperature spraying on the surface, which has high anti-oxidation and long-lasting brightness. The awning shell arc is elegant and smooth. When closed, it can effectively wrap the fabric and the arm in the awning body, ensuring that the fabric is not corroded by dust even when not in use.

# **Type of Cassette Awning**