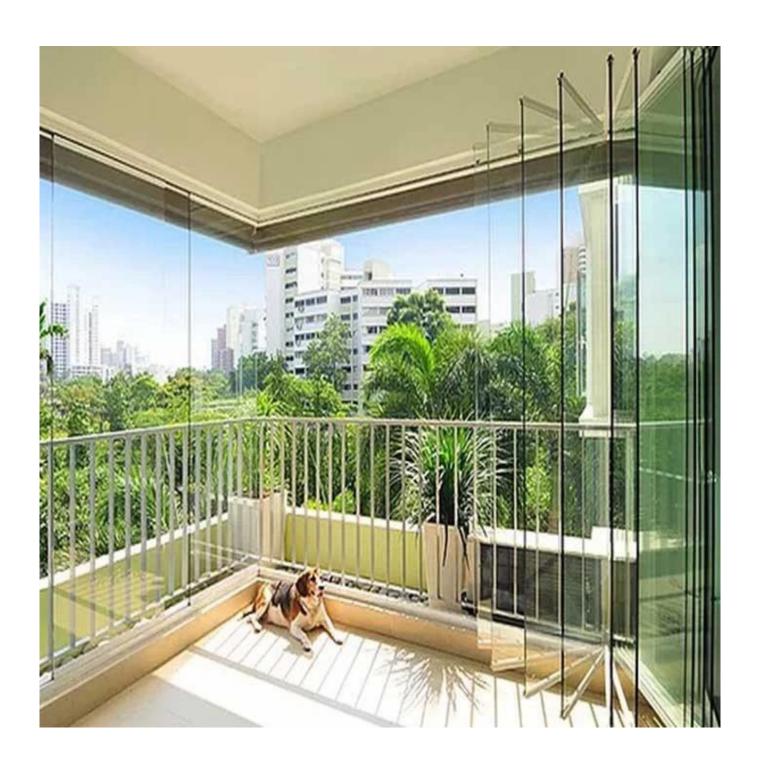

## **Frameless Sliding Folding Glass Window**

The frameless and fully retractable balcony glass and terrace glass wall systems transforms your unused balcony or terrace into a solarium where the changing seasons can truly be enjoyed. Imagine the possibilities of extending the outdoor season. Creating that room with a view you always dreamed of. Creating a better home.

# Applications

Balcony

**Terrace** 

Hotel Facade