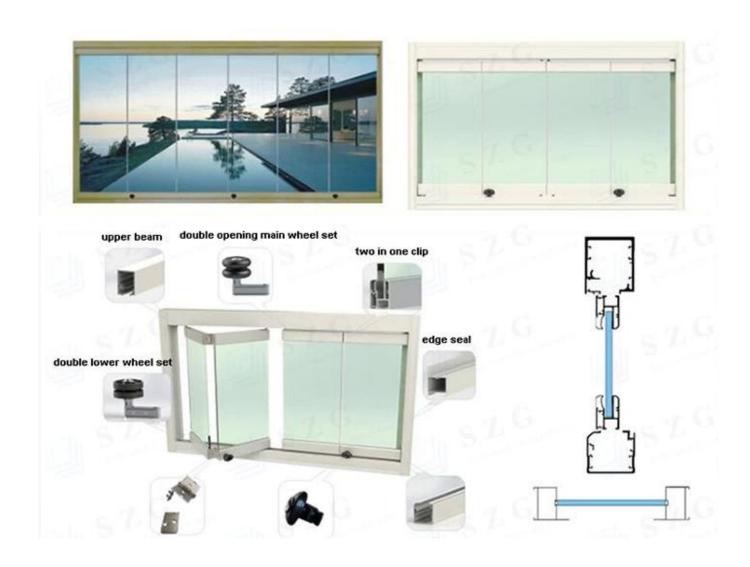

### **Features**

- 1. It is not limited by the opening direction and can be opened to any position space at will. The opening area can arrive 98%.
- 2. Each two pieces of glass is a movable unit and are connected through stainless steel hinges, it is pull inward at the hinge connection, fold and open.
- 3. The load-bearing wheel is installed at the left and right ends of the two pieces of glass respectively. There is no load-bearing wheel at the connection position of the two pieces of glass, and each piece of glass has two load-bearing wheels.
- 4. Aluminum alloy H-shaped sealing strip and wool strip are used between glass to glass.

- 5. The upper beam of balcony window is 3.5 thick, and the lower beam has its own lock slot, which is beautiful as a whole.
- 6. The accessories are stainless steel large hinges with covers to strengthen the bearing capacity, high quality and luxury.