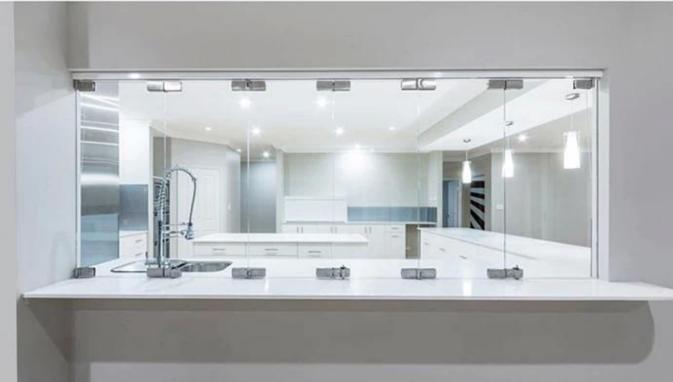

### **Features**

- 1. It is not limited by the opening direction and can be opened to any position space at will. The opening area can arrive 98%.
- 2. Each two pieces of glass is a movable unit and are connected through stainless steel hinges, it is pull inward at the hinge connection, fold and open.
- 3. The load-bearing wheel is installed at the left and right ends of the two pieces of glass respectively. There is no load-bearing wheel at the connection position of the two pieces of glass, and each piece of glass has two load-bearing wheels.
- 4. Aluminum alloy H-shaped sealing strip and wool strip are used between glass to glass.

- 5. The upper beam of balcony window is 3.5 thick, and the lower beam has its own lock slot, which is beautiful as a whole.
- 6. The accessories are stainless steel large hinges with covers to strengthen the bearing capacity, high quality and luxury.