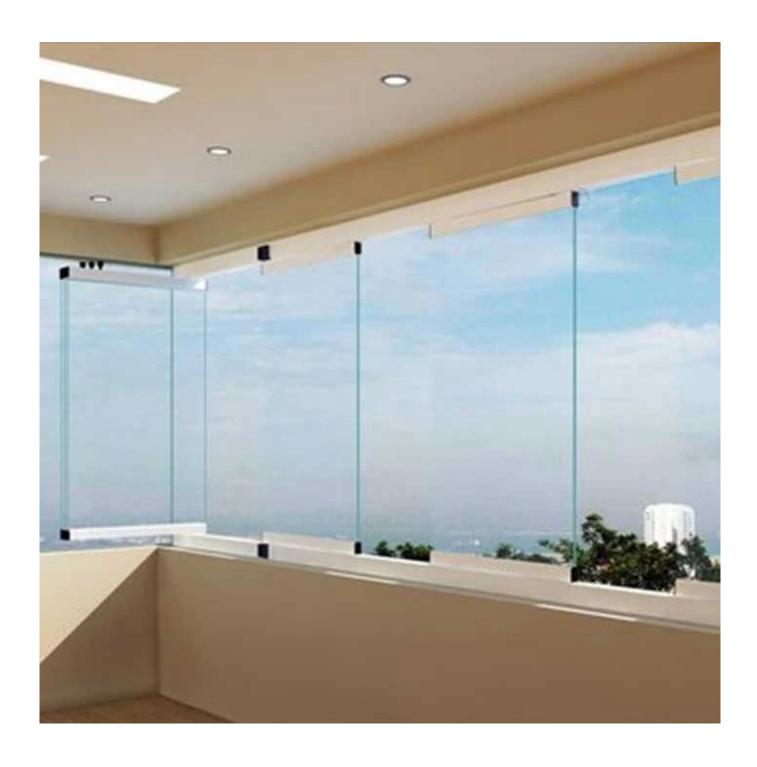

### **Features**

- 1. It is not limited by the opening direction and can be opened to any position space at will. The opening area can arrive 98%.
- 2. Each two pieces of glass is a movable unit and are connected through stainless steel hinges, it is pull inward at the hinge connection, fold and open.
- 3. The load-bearing wheel is installed at the left and right ends of the two pieces of glass respectively. There is no load-bearing wheel at the connection position of the two pieces of glass, and each piece of glass has two load-bearing wheels.
- 4. Aluminum alloy H-shaped sealing strip and wool strip are used between glass to glass.

- 5. The upper beam of balcony window is 3.5 thick, and the lower beam has its own lock slot, which is beautiful as a whole.
- 6. The accessories are stainless steel large hinges with covers to strengthen the bearing capacity, high quality and luxury.