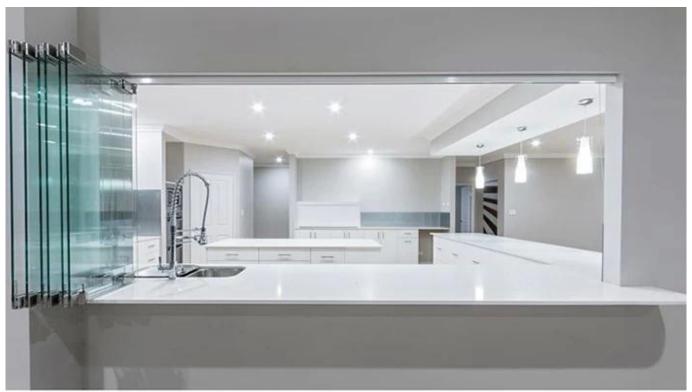

## **Frameless Sliding Folding Glass Window**

The frameless and fully retractable balcony glass and terrace glass wall systems transforms your unused balcony or terrace into a solarium where the changing seasons can truly be enjoyed. Imagine the possibilities of extending the outdoor season. Creating that room with a view you always dreamed of. Creating a better home.

The glass used in the balcony system consists of tempered glass, broken into small pieces if broken and does not harm the environment.

Folding glass balcony systems are designed and manufactured to withstand hard winds. In our glass balcony system, different colors of smoked, bronze, reflective and satin glass can be applied upon request. To make your balconies more functional and to create more pleasant living spaces, we recommend that you close your balconies with a glass balcony system.