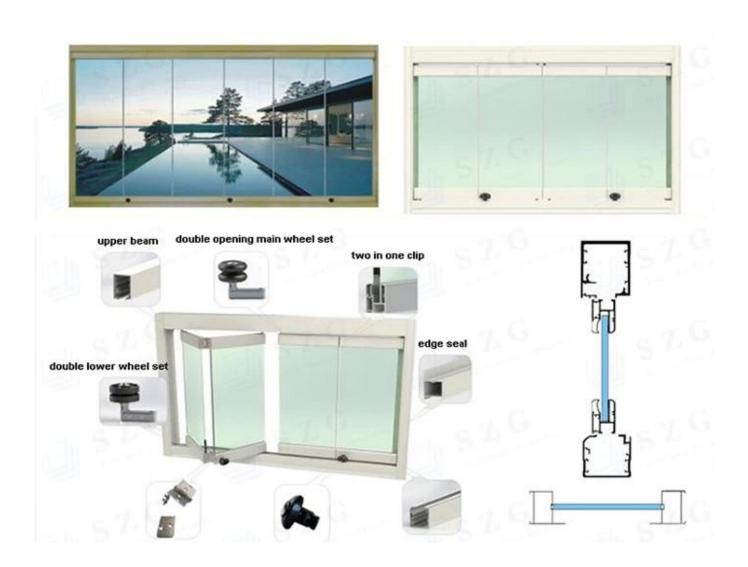

### **Features**

- 1. It is not limited by the opening direction and can be opened to any position space at will. The opening area can arrive 98%.
- 2. Each two pieces of glass is a movable unit and are connected through stainless steel hinges, it is pull inward at the hinge connection, fold and open.
- 3. The load-bearing wheel is installed at the left and right ends of the two pieces of glass respectively. There is no load-bearing wheel at the connection position of the two pieces of glass, and each piece of glass has two load-bearing wheels.
- 4. Aluminum alloy H-shaped sealing strip and wool strip are used between glass to glass.

- 5. The upper beam of balcony window is 3.5 thick, and the lower beam has its own lock slot, which is beautiful as a whole.
- 6. The accessories are stainless steel large hinges with covers to strengthen the bearing capacity, high quality and luxury.