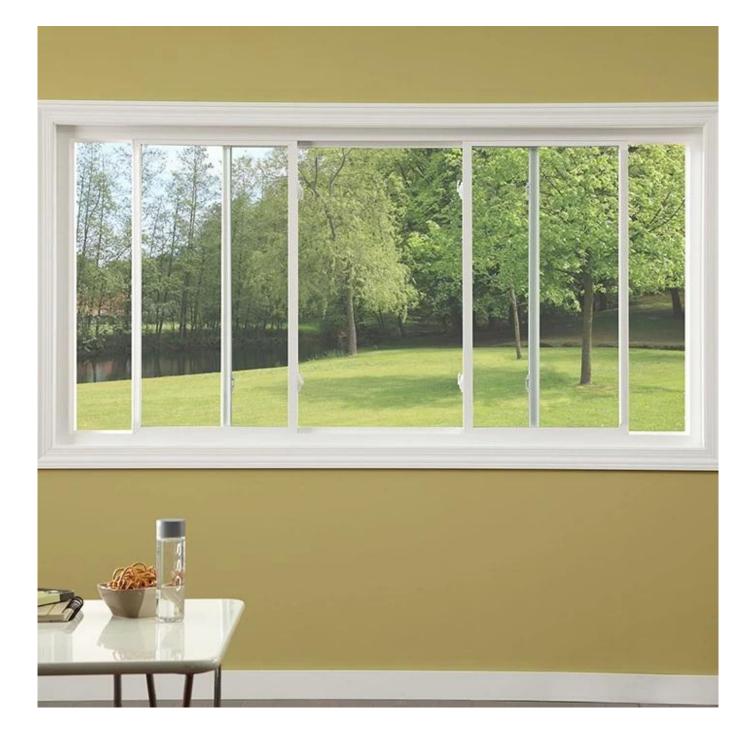

## **Features**

Sliding Window is simple, elegant, large window frames, large glass block, wide vision, good lighting rate.

Cleaning window is convenient, flexible, safe and reliable, long use life, open in a plane.

take up less space and convenient install screens. Sliding window is the most widely to use. The disadvantage is that two panels can not be opened up together.

It is recommended that sliding windows are not used in high-rise buildings because high-rise buildings need more safety.