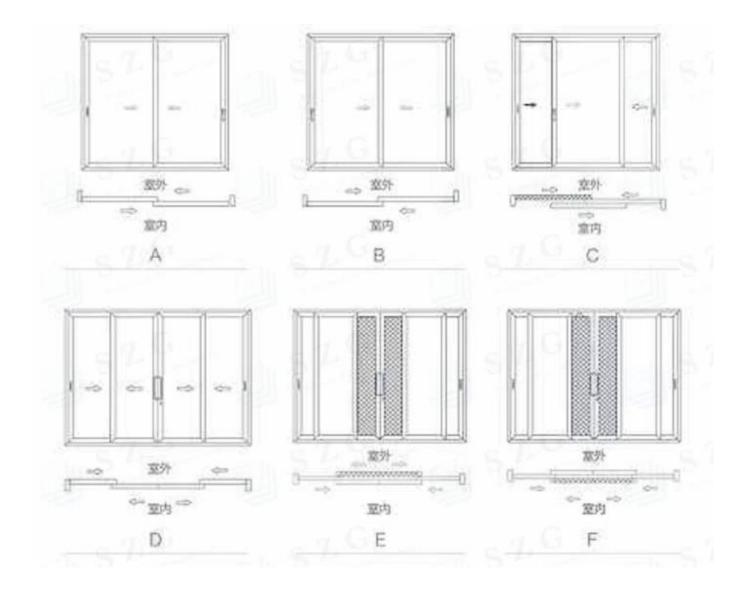

ick: 1.8mm, 2mm, 2.5mm, 3 mm Aluminium Surface treatment: Akzonobel powder spraying, Italian heat transfer wood grain, fluorocarbon spraying color fun. Edge line: European door cover line and arc door cover line are optional

Fixed method: Moistureproof aluminum bar+Butyl rubber



## **Features**

Sliding Window is simple, elegant, large window frames, large glass block, wide vision, good lighting rate.

Cleaning window is convenient, flexible, safe and reliable, long use life, open in a plane.

take up less space and convenient install screens. Sliding window is the most widely to use. The disadvantage is that two panels can not be opened up together.

It is recommended that sliding windows are not used in high-rise buildings because high-rise buildings need more safety.





Open Mode



## **Aluminium Framed Color**



Welcome to send us inquiry with your detail requirement and question.