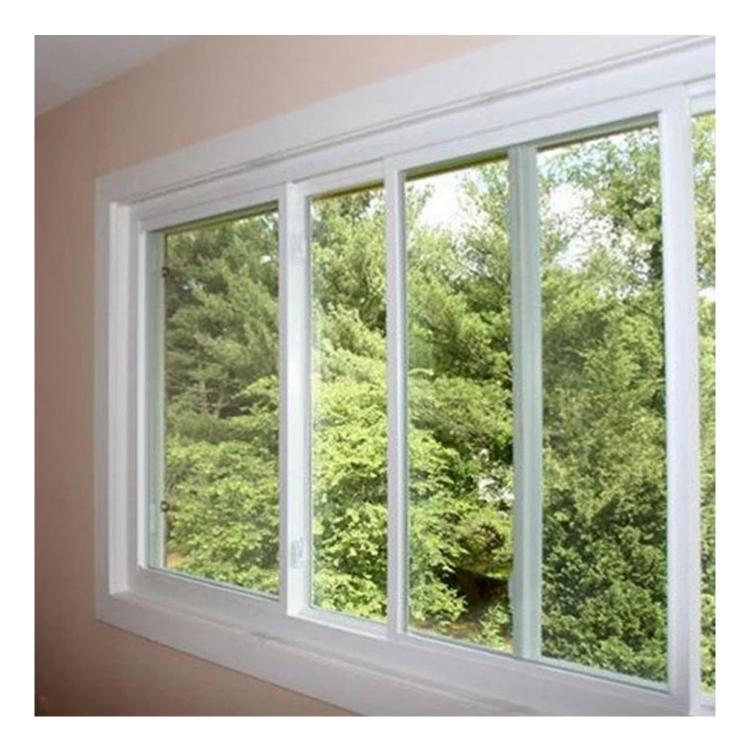

## **Features**

Sliding Window is simple, elegant, large window frames, large glass block, wide vision, good lighting rate.

Cleaning window is convenient, flexible, safe and reliable, long use life, open in a plane.

take up less space and convenient install screens. Sliding window is the most widely to use. The disadvantage is that two panels can not be opened up together.

It is recommended that sliding windows are not used in high-rise buildings because high-rise buildings need more safety.