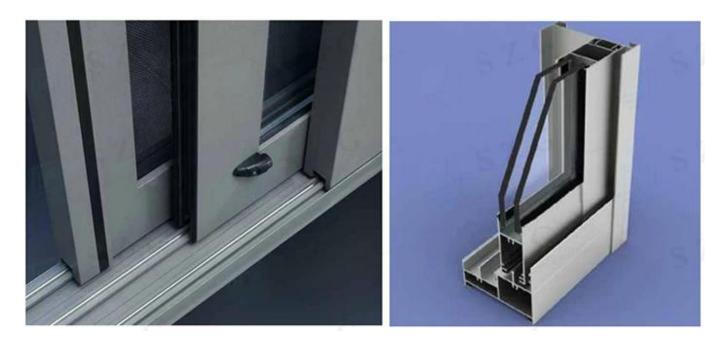

## Specifications

Material: insulated glass and aluminium framed Glass thickness: 5mm+9/16/27A+5mm Aluminium Framed: 6063-T5 high precision titanium magnesium aluminum alloy profile Frame width: 80mm, 90mm ,120 mm, 135mm Aluminium Thick: 1.8mm, 2mm, 2.5mm, 3 mm Aluminium Surface treatment: Akzonobel powder spraying, Italian heat transfer wood grain, fluorocarbon spraying color fun. Edge line: European door cover line and arc door cover line are optional

Fixed method: Moistureproof aluminum bar+Butyl rubber