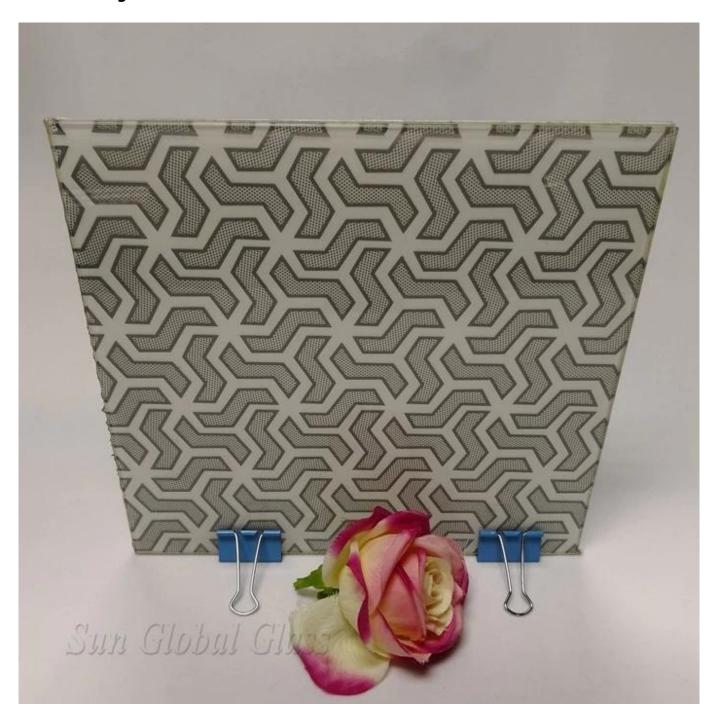

3. Color and design based on customers' drawing.

#### **Features:**

- 1. High transparency, high adhesion, impact resistance, good durability.
- 2. Can resist high temperature, moisture, ultraviolet, etc., and can be used for a long time outdoors.
- 3. Store with room temperature, the adhesion of EVA is not affected by moisture and absorbent film.
- 4. Compared to PVB has stronger sound insulation, especially high-frequency sound effects.
- 5. Low melting point, easy to flow.

#### **Quality:**

Our EVA laminated glass meet China, European, and American quality standard, such as CCC,

EN12543,ISO9001 etc.

# **Application:**

Eva laminated glass mostly used indoor decoration, such as partition wall, interior door, etc.

# Picture details of laminated fabric glass:

# **Product image:**



















### **Production Line:**









# Package: