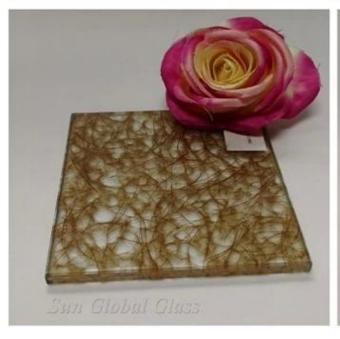

esign based on customers' drawing.

#### **Features:**

- 1. High transparency, high adhesion, impact resistance, good durability.
- 2. Can resist high temperature, moisture, ultraviolet, etc., and can be used for a long time outdoors.
- 3. Store with room temperature, the adhesion of EVA is not affected by moisture and absorbent film.
- 4. Compared to PVB has stronger sound insulation, especially high-frequency sound effects.
- 5. Low melting point, easy to flow.

#### **Quality:**

Our EVA laminated glass meet China, European, and American quality standard, such as CCC,

EN12543,ISO9001 etc.

# **Application:**

Eva laminated glass mostly used indoor decoration, such as partition wall, interior door, etc.

# Picture details of laminated fabric glass:

# **Product image:**



















### **Production Line:**









# Package: