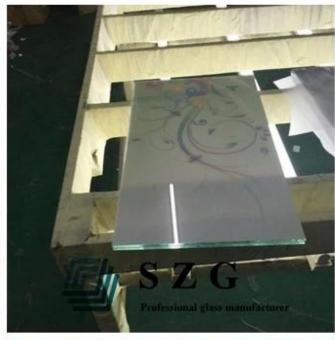

g.

#### **Features:**

- 1. High transparency, high adhesion, impact resistance, good durability.
- 2. Can resist high temperature, moisture, ultraviolet, etc., and can be used for a long time outdoors.
- 3. Store with room temperature, the adhesion of EVA is not affected by moisture and absorbent film.
- 4. Compared to PVB has stronger sound insulation, especially high-frequency sound effects.
- 5. Low melting point, easy to flow.

#### **Quality:**

Our EVA laminated glass meet China, European, and American quality standard, such as CCC,

EN12543,ISO9001 etc.

# **Application:**

Eva laminated glass mostly used indoor decoration, such as partition wall, interior door, etc.

# Picture details of laminated fabric glass:

# **Product image:**



















### **Production Line:**









# Package: