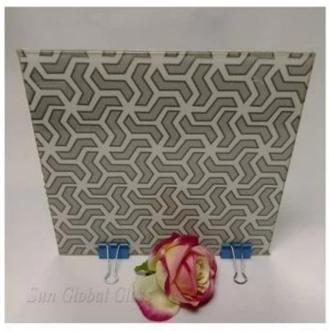

or and design based on customers' drawing.

#### **Features:**

- 1. High transparency, high adhesion, impact resistance, good durability.
- 2. Can resist high temperature, moisture, ultraviolet, etc., and can be used for a long time outdoors.
- 3. Store with room temperature, the adhesion of EVA is not affected by moisture and absorbent film.
- 4. Compared to PVB has stronger sound insulation, especially high-frequency sound effects.
- 5. Low melting point, easy to flow.

#### **Quality:**

Our EVA laminated glass meet China, European, and American quality standard, such as CCC,

EN12543,ISO9001 etc.

# **Application:**

Eva laminated glass mostly used indoor decoration, such as partition wall, interior door, etc.

# Picture details of laminated fabric glass:

# **Product image:**



















### **Production Line:**









# Package: