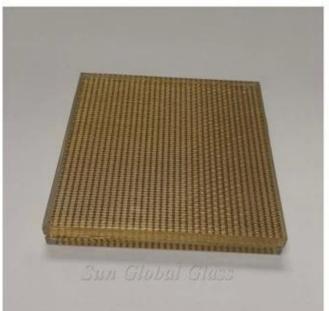

nd design based on customers' drawing.

#### **Features:**

- 1. High transparency, high adhesion, impact resistance, good durability.
- 2. Can resist high temperature, moisture, ultraviolet, etc., and can be used for a long time outdoors.
- 3. Store with room temperature, the adhesion of EVA is not affected by moisture and absorbent film.
- 4. Compared to PVB has stronger sound insulation, especially high-frequency sound effects.
- 5. Low melting point, easy to flow.

#### **Quality:**

Our EVA laminated glass meet China, European, and American quality standard, such as CCC,

EN12543,ISO9001 etc.

# **Application:**

Eva laminated glass mostly used indoor decoration, such as partition wall, interior door, etc.

# Picture details of laminated fabric glass:

# **Product image:**



















### **Production Line:**









# Package: