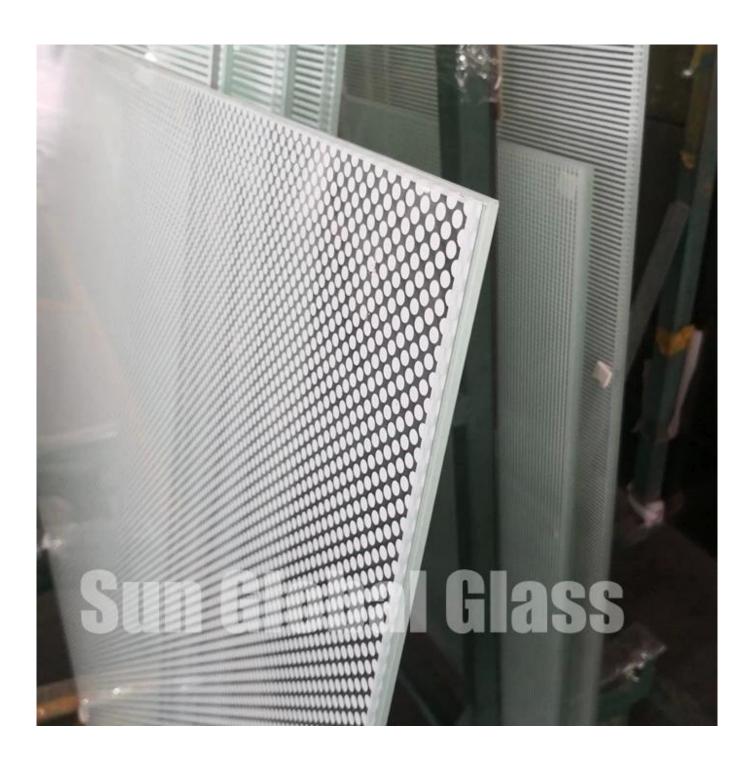

# SZG 9.52mm laminated glass with 50% dots silk screen design- best processed glass manufacturers and factory in China

laminated tempered clear glass 4+4mm painted #4 surface 50% pattern white color, which is made of one layer of 4mm silk screen glass and one layer of 4mm tempered glass sandwish together, and the middle layer is 1.52mm PVB film. the glass is super strong and high protective against breakage after heating and high-pressure special process, due to the two layers of glass adhesion together. It's a kind of safety glass use widely in modern building construction.

### Laminated tempered glass features:

- 1.Tempered glass feature: after breakage, will break into small granular after breakage, will not harm human beings.
- 2. Laminated glass features: Due to PVB have strong bondness, laminated glass breakage will not fall down and stick by pvb film and .
- 3. Laminated glass with 50% dots silk screen printing design, can make light pass through and have good appearance.

- 4. This kind of design make glass have the function of anti slip effect.
- 5. UV rays resistance: Printing laminated glass reduces the penetration of UV rays and protect indoor objects from UV rays radiation.