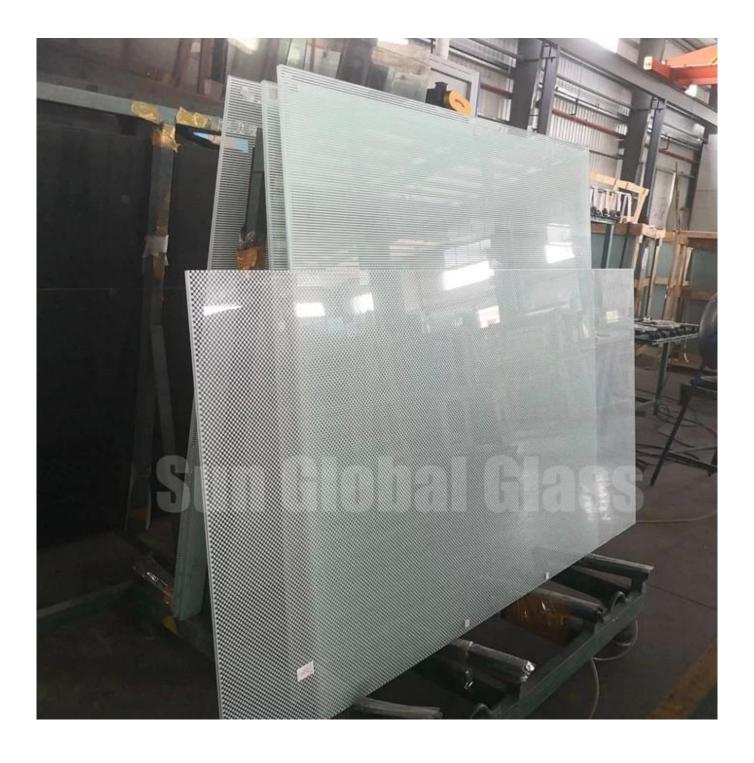

# SZG 9.52mm laminated glass with 50% dots silk screen design- best processed glass manufacturers and factory in China

laminated tempered clear glass 4+4mm painted #4 surface 50% pattern white color, which is made of one layer of 4mm silk screen glass and one layer of 4mm tempered glass sandwish together, and the middle layer is 1.52mm PVB film. the glass is super strong and high protective against breakage after heating and high-pressure special process, due to the two layers of glass adhesion together. It's a kind of safety glass use widely in modern building construction.

### Laminated tempered glass features:

- 1.Tempered glass feature: after breakage, will break into small granular after breakage, will not harm human beings.
- 2. Laminated glass features: Due to PVB have strong bondness, laminated glass breakage will not fall down and stick by pvb film and .
- 3. Laminated glass with 50% dots silk screen printing design, can make light pass through and have good appearance.