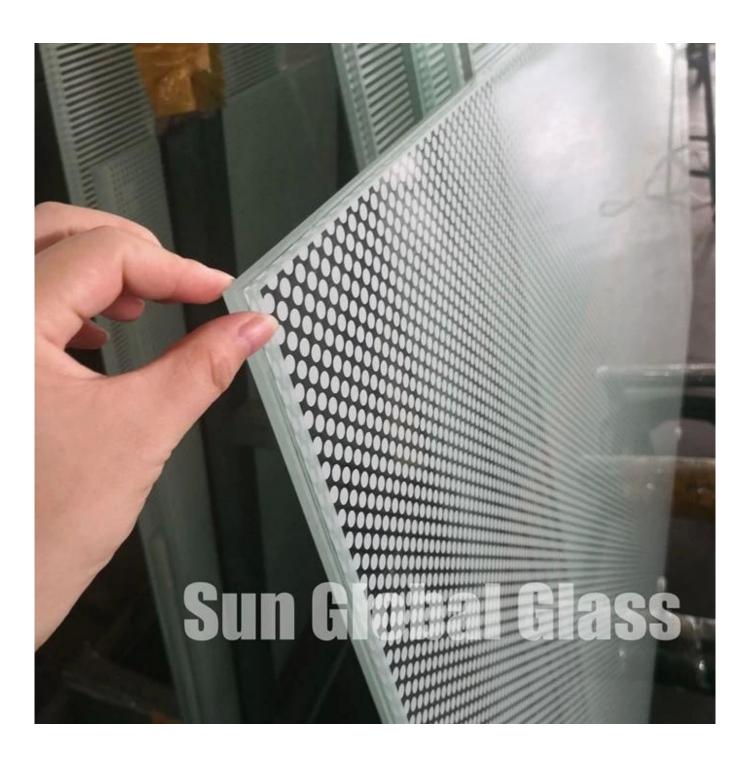

# SZG 9.52mm laminated glass with 50% dots silk screen design- best processed glass manufacturers and factory in China

laminated tempered clear glass 4+4mm painted #4 surface 50% pattern white color, which is made of one layer of 4mm silk screen glass and one layer of 4mm tempered glass sandwish together, and the middle layer is 1.52mm PVB film. the glass is super strong and high protective against breakage after heating and high-pressure special process, due to the two layers of glass adhesion together. It's a kind of safety glass use widely in modern building construction.

### Laminated tempered glass features:

- 1.Tempered glass feature: after breakage, will break into small granular after breakage, will not harm human beings.
- 2. Laminated glass features: Due to PVB have strong bondness, laminated glass breakage will not fall down and stick by pvb film and .
- 3. Laminated glass with 50% dots silk screen printing design, can make light pass through and have good appearance.

- 4. This kind of design make glass have the function of anti slip effect.
- 5. UV rays resistance: Printing laminated glass reduces the penetration of UV rays and protect indoor objects from UV rays radiation.