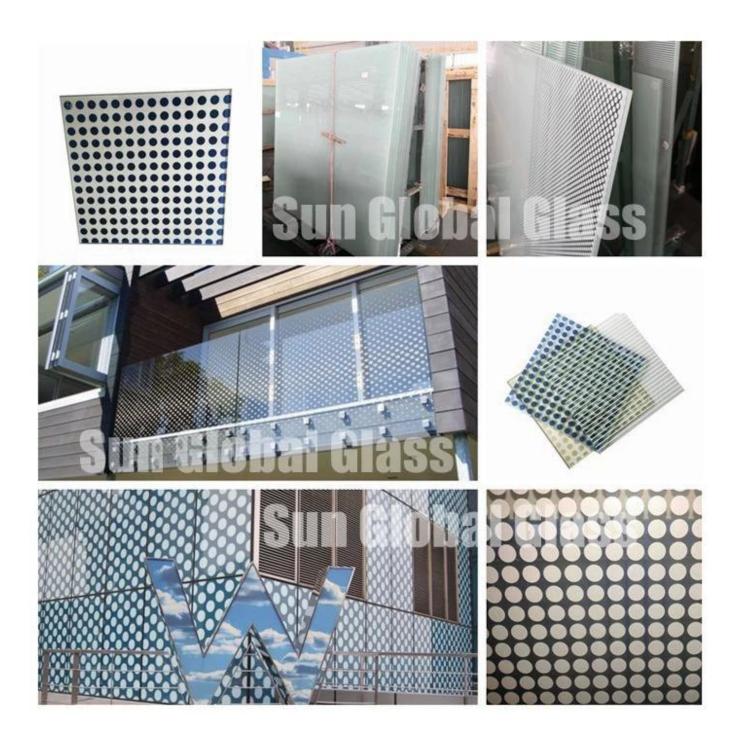

# SZG 9.52mm laminated glass with 50% dots silk screen design- best processed glass manufacturers and factory in China

laminated tempered clear glass 4+4mm painted #4 surface 50% pattern white color, which is made of one layer of 4mm silk screen glass and one layer of 4mm tempered glass sandwish together, and the middle layer is 1.52mm PVB film. the glass is super strong and high protective against breakage after heating and high-pressure special process, due to the two layers of glass adhesion together. It's a kind of safety glass use widely in modern building construction.

### Laminated tempered glass features:

- 1.Tempered glass feature: after breakage, will break into small granular after breakage, will not harm human beings.
- 2. Laminated glass features: Due to PVB have strong bondness, laminated glass breakage will not fall down and stick by pvb film and .
- 3. Laminated glass with 50% dots silk screen printing design, can make light pass through and have good appearance.

- 4. This kind of design make glass have the function of anti slip effect.
- 5. UV rays resistance: Printing laminated glass reduces the penetration of UV rays and protect indoor objects from UV rays radiation.

# **Applications:**

9.52mm dots silk screen laminated glass have wide usage in modern construction, Mostly in following areas:

- 1. Glass railings, glass balustrade, glass fence etc.
- 2.Glass partition, glass partition wall, glass wall
- 3. Glass floor

4. Glass facade, glass curtain wall, glass exterior wall