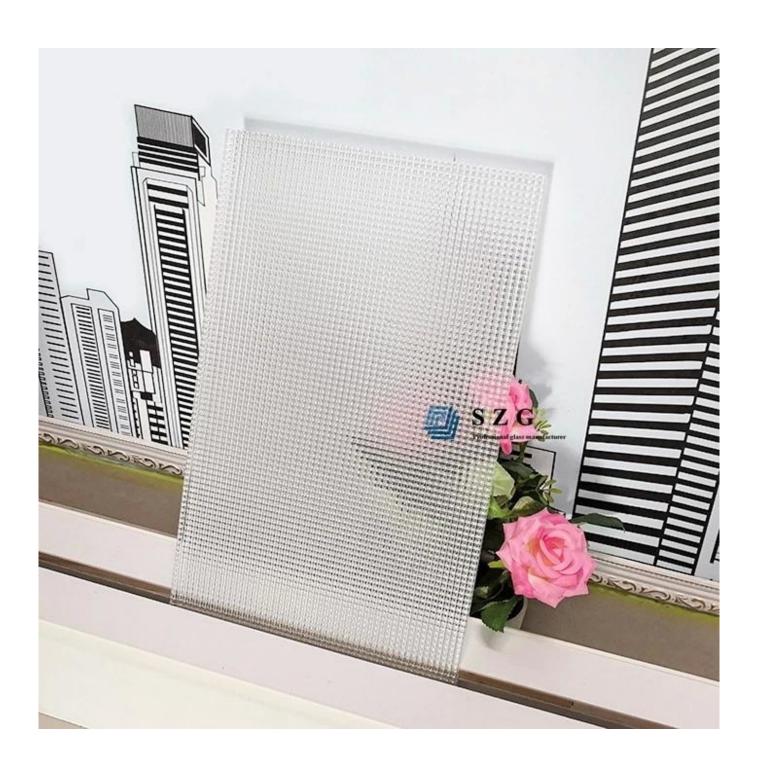

**Low iron cross reeded laminated glass**, also called textured laminated glass, normally used for decorated or the areas where where privacy needs to be protected. It is made by used two pieces of ultra clear tempered fluted glass with a PVB film interlayer. Low iron fluted tempered glass is carving low iron clear float glass into fluted shapes and heat treatment process the fluted glass into tempered fluted glass.

Ultra clear textured tempered laminated glass is a type of safety glass, the two pieces of **tempered fluted glass** panels are tightly glued together by the PVB film, even if the glass cracks, splinters will adhere to the PVB interlayer and not scatter. Textured laminated glass has feature of high strength and can withstand a strong impact. Usually it is used for indoor decoration, balustrade, stair fence, door, partition, windows etc.