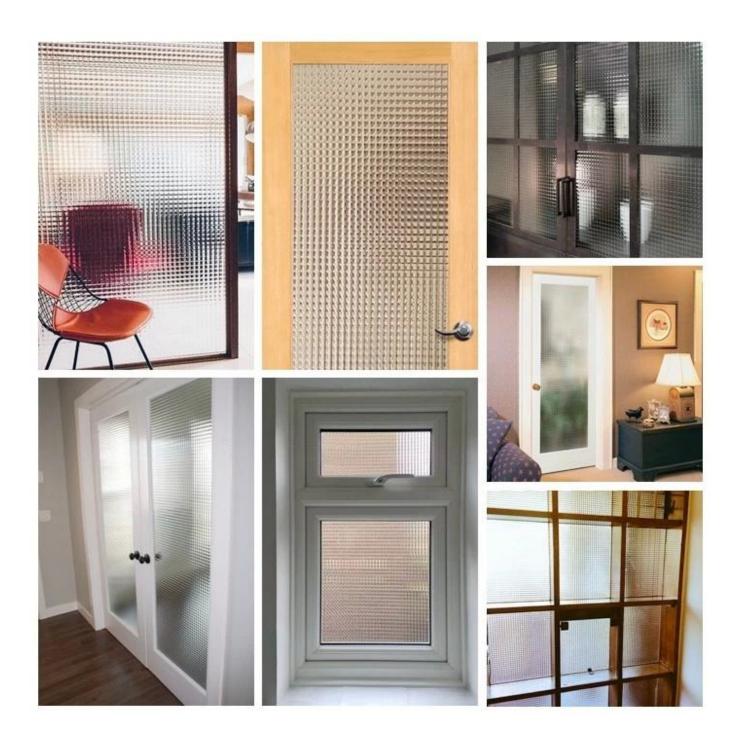

Ultra clear textured tempered laminated glass is a type of safety glass, the two pieces of **tempered fluted glass** panels are tightly glued together by the PVB film, even if the glass cracks, splinters will adhere to the PVB interlayer and not scatter. Textured laminated glass has feature of high strength and can withstand a strong impact. Usually it is used for indoor decoration, balustrade, stair fence, door, partition, windows etc.

| 2. Material of ultra clear glass has much low iron content than ordinary clear glass, absorbs less green band in the visible light, can ensure the consistency of the color of the glass, make the glass looks more beautiful.                                 |
|----------------------------------------------------------------------------------------------------------------------------------------------------------------------------------------------------------------------------------------------------------------|
| 3. Has textured appearance with its cross reeded shape, each cross reeded create an effective distortion opacity, this feature provides privacy and widely used in areas where privacy needs to be protected, such as shower room, partition wall, window etc. |
| 4. The creative cross reeded textured design make the glass has a vintage and architectural feel, not only can protect privacy, but also play a decorative role. It looks perfect when paired with crisp, modern lines.                                        |
| 5. Shenzhen Sun Global Glass provide quality customize service, different thickness, size, color are all available to customize according clients' requirement. Also we provide polish edges, drilling holes, cut notches etc process service.                 |
|                                                                                                                                                                                                                                                                |
|                                                                                                                                                                                                                                                                |
|                                                                                                                                                                                                                                                                |
|                                                                                                                                                                                                                                                                |
|                                                                                                                                                                                                                                                                |
|                                                                                                                                                                                                                                                                |
|                                                                                                                                                                                                                                                                |
|                                                                                                                                                                                                                                                                |