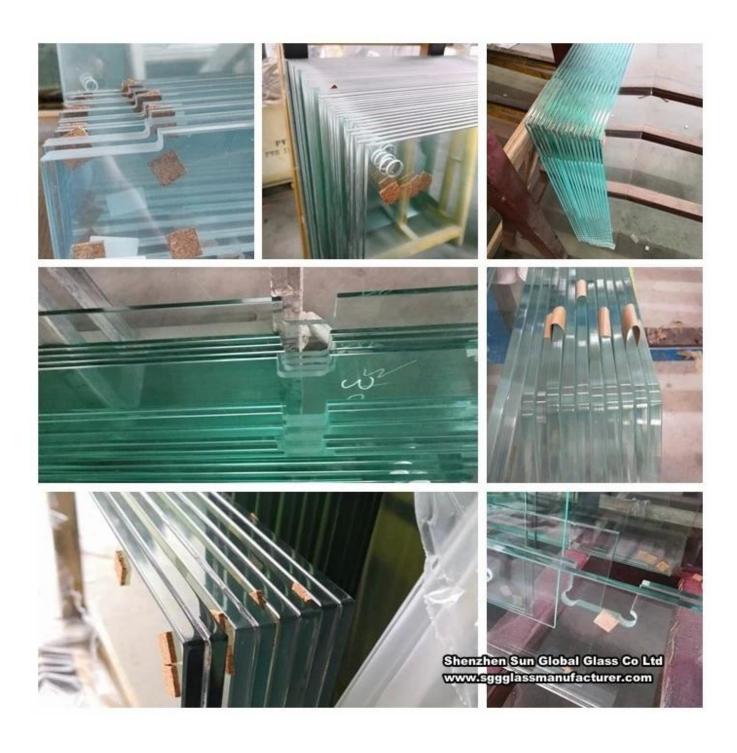

**Low iron cross reeded laminated glass**, also called textured laminated glass, normally used for decorated or the areas where where privacy needs to be protected. It is made by used two pieces of ultra clear tempered fluted glass with a PVB film interlayer. Low iron fluted tempered glass is carving low iron clear float glass into fluted shapes and heat treatment process the fluted glass into tempered fluted glass.

Ultra clear textured tempered laminated glass is a type of safety glass, the two pieces of **tempered fluted glass** panels are tightly glued together by the PVB film, even if the glass cracks, splinters will adhere to the PVB interlayer and not scatter. Textured laminated glass has feature of high strength and can withstand a strong impact. Usually it is used for indoor decoration, balustrade, stair fence, door, partition, windows etc.

## **Specification:**

Thickness: 4+4mm, 5+5mm, 6+6mm, 8+8mm, 10+10mm, 12+12mm, 15+15mm, 19+19mm etc Size: customize according customer's demand, the max size we can produce is 3300x12000mm. Pattern: depth and width of texture on glass can be customized based on customers' design Color: clear, ultra clear, bronze, blue, green, gray etc color can be customized.