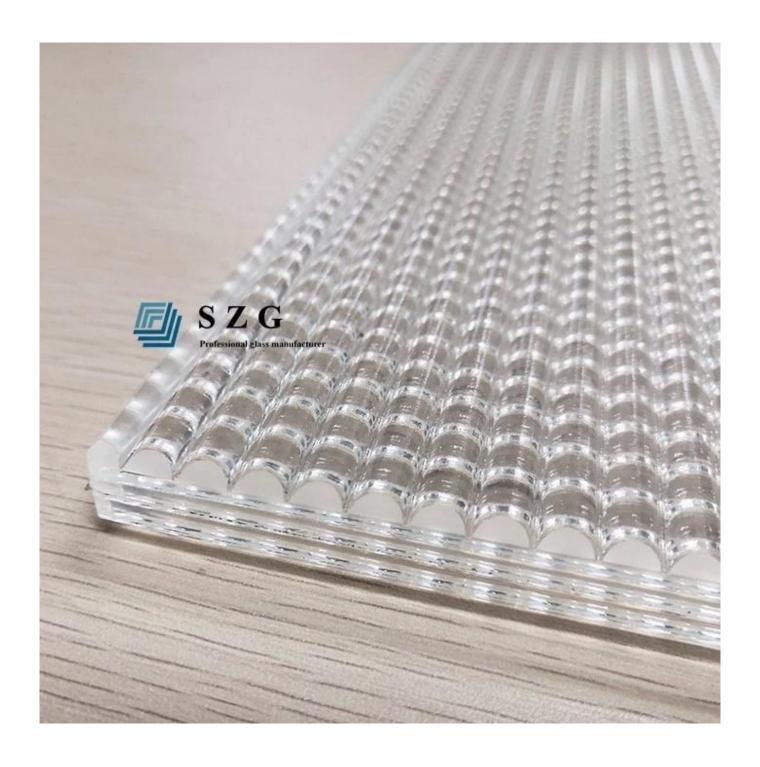

**Low iron cross reeded laminated glass**, also called textured laminated glass, normally used for decorated or the areas where where privacy needs to be protected. It is made by used two pieces of ultra clear tempered fluted glass with a PVB film interlayer. Low iron fluted tempered glass is carving low iron clear float glass into fluted shapes and heat treatment process the fluted glass into tempered fluted glass.

## Advantages of low iron cross reeded laminated glass:

1. Cross reeded laminated glass is made by 2 pieces tempered fluted glass. Tempered fluted glass is a type of safety glass, has high strength, it is 4-5 times stronger than normal clear float glass, can reduce the risk of thermal breakage.