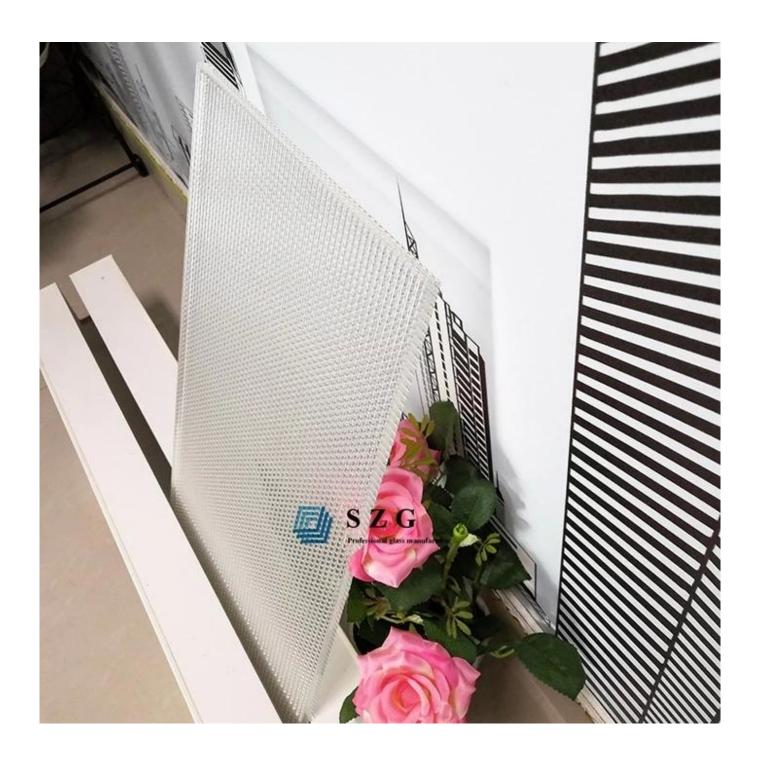

**Low iron cross reeded laminated glass**, also called textured laminated glass, normally used for decorated or the areas where where privacy needs to be protected. It is made by used two pieces of ultra clear tempered fluted glass with a PVB film interlayer. Low iron fluted tempered glass is carving low iron clear float glass into fluted shapes and heat treatment process the fluted glass into tempered fluted glass.

Ultra clear textured tempered laminated glass is a type of safety glass, the two pieces of **tempered fluted glass** panels are tightly glued together by the PVB film, even if the glass cracks, splinters will adhere to the PVB interlayer and not scatter. Textured laminated glass has feature of high strength and can withstand a strong impact. Usually it is used for indoor decoration, balustrade, stair fence, door, partition, windows etc.