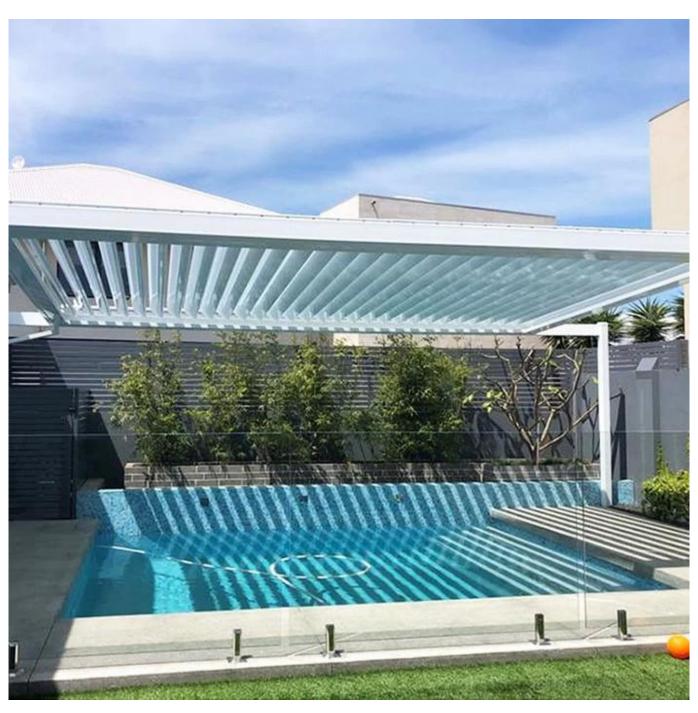

#### **Motorized Aluminium Louvered Roof Pergola**

Pergolas and horizontal louver roof are completely made of aluminum and allows light and breeze when open. Using an electric telescopic engine connection system through parts and aluminum extrusions specially designed, the slats are dosed completely sealed preventing the passage of light and water. When closed the slats become channels that carry the water to the sides that have their own system of canals and water should turn towards the poles where it drains.

# **Benefits of Louvered Roof Pergola for Pool Cover**

- 1. The ability to spend more time outdoors.
- 2. Create a space to have more enjoyment while outdoors.
- 3. Extend your seasons throughout the year!
- 4. Live healthier by blocking harmful UV light.
- 5. Stay dry and sheltered in almost any weather condition.