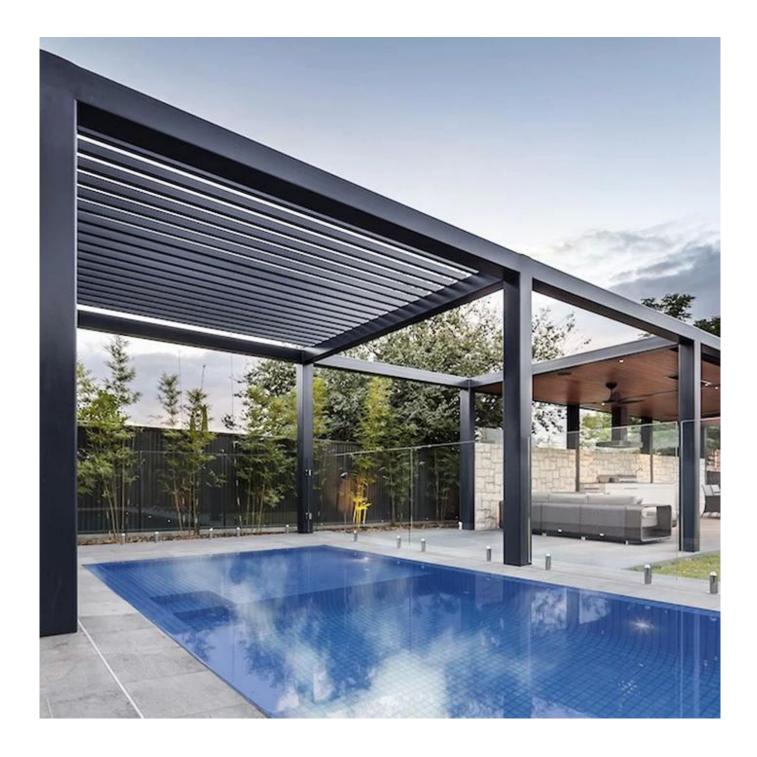

#### **Motorized Aluminium Louvered Roof Pergola**

Pergolas and horizontal louver roof are completely made of aluminum and allows light and breeze when open. Using an electric telescopic engine connection system through parts and aluminum extrusions specially designed, the slats are dosed completely sealed preventing the passage of light and water. When closed the slats become channels that carry the water to the sides that have their own system of canals and water should turn towards the poles where it drains.

# **Benefits of Louvered Roof Pergola for Pool Cover**

- 1. The ability to spend more time outdoors.
- 2. Create a space to have more enjoyment while outdoors.
- 3. Extend your seasons throughout the year!
- 4. Live healthier by blocking harmful UV light.
- 5. Stay dry and sheltered in almost any weather condition.