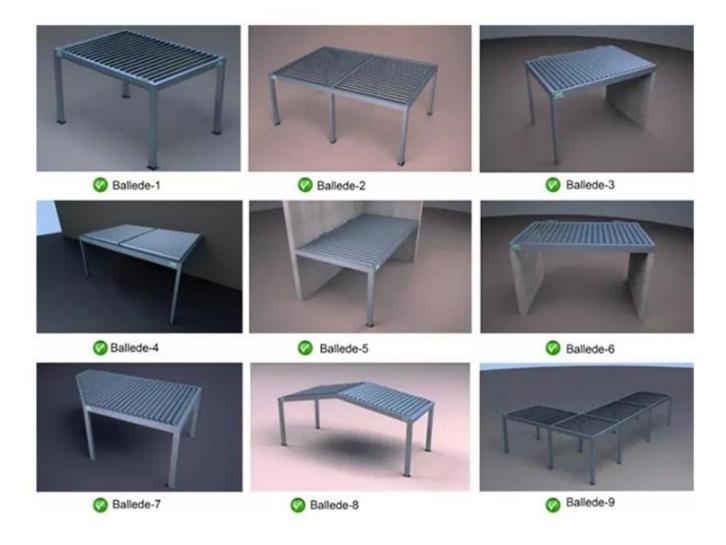

## **Custom Louvered Roof Pergola Design**

Louvered roof aluminum pergola provide more model options form SZG, You can customize the style and color according to your own venue. To create perfect outdoor space and enjoy outdoor life for your family, our electric shed adopts automatic control louver roof, you can adjust louver according to weather.