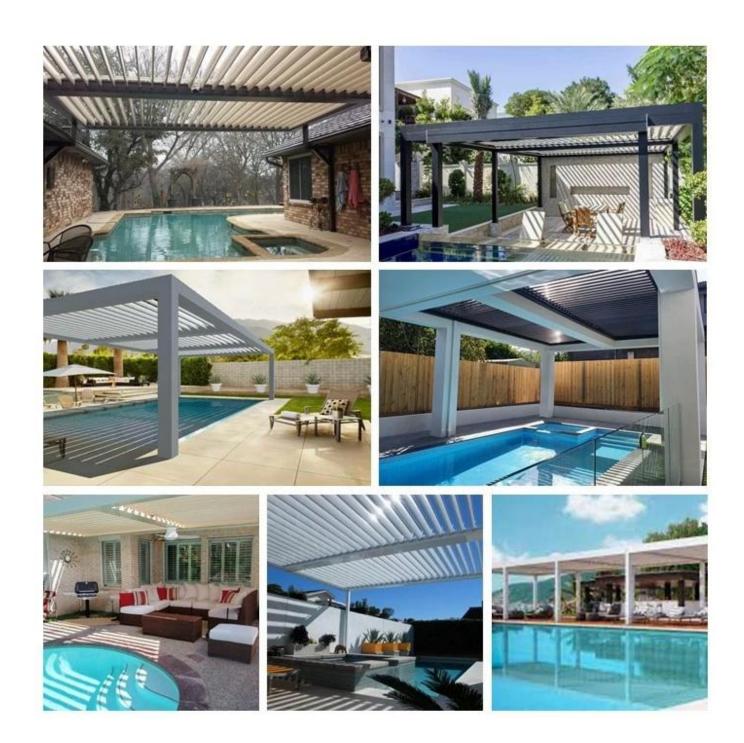

**Details of Louvered Roof Pergola** 

## **Custom Louvered Roof Pergola Design**

Louvered roof aluminum pergola provide more model options form SZG, You can customize the style and color according to your own venue. To create perfect outdoor space and enjoy outdoor life for your family, our electric shed adopts automatic control louver roof, you can adjust louver according to weather.