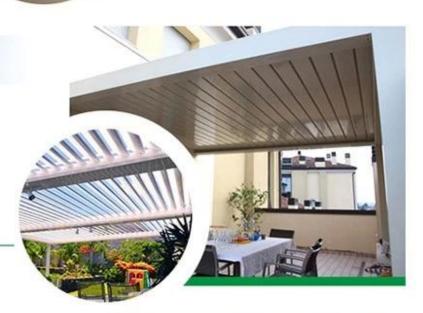

#### **Motorized Aluminium Louvered Roof Pergola**

Pergolas and horizontal louver roof are completely made of aluminum and allows light and breeze when open. Using an electric telescopic engine connection system through parts and aluminum extrusions specially designed, the slats are dosed completely sealed preventing the passage of light and water. When closed the slats become channels that carry the water to the sides that have their own system of canals and water should turn towards the poles where it drains.

**Details of Louvered Roof Pergola** 

## Rotating louvers roof >>

Rotating louver, remote control, rain and sun protection

#### Grooves >>

Additional water gutters at the top perfectly channel rainwater through pipes to the ground