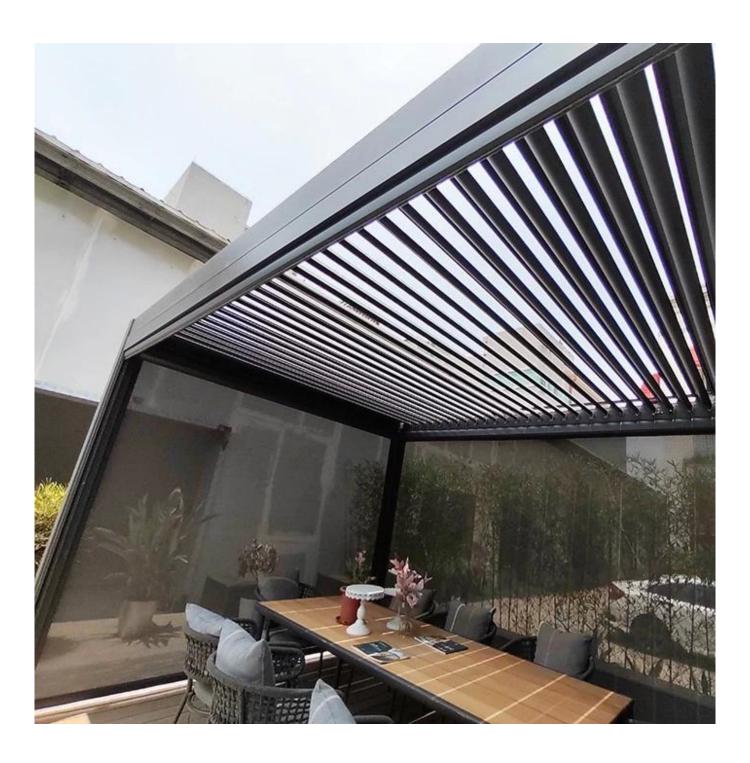

## **Motorized Louvered Pergola with Side Curtain**

High-end motorized louvered roof, made of aluminum structure with insulated aluminum panels, offers outstanding comfort in cold and hot seasons. Pergola Roof Louvered withstands greater snow loads and strong winds and can still admit light and air. It is a great application for your balcony, patio, terrace, or restaurant etc.

**Details of Louvered Pergola** 