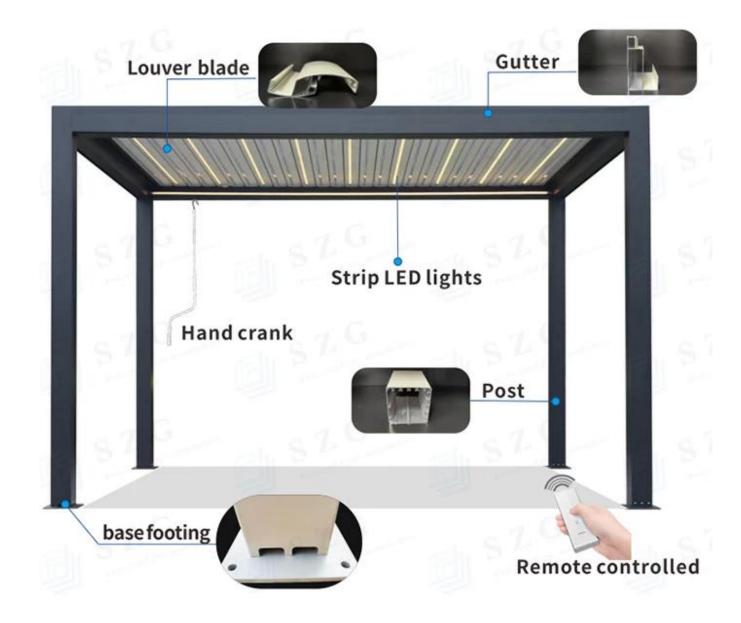

## **Motorized Louvered Pergola with Side Curtain**

High-end motorized louvered roof, made of aluminum structure with insulated aluminum panels, offers outstanding comfort in cold and hot seasons. Pergola Roof Louvered withstands greater snow loads and strong winds and can still admit light and air. It is a great application for your balcony, patio, terrace, or restaurant etc.





**Details of Louvered Pergola** 



## **Features**

Control your exposure to the sun.

Spend more time relaxing outside.

Remote control makes opening and closing the system a breeze.

Increase your home's value.

Stronger than a retractable awning.

Protect your outdoor furniture.

Reduce the cost of cooling your home.

Use in conjunction with roll screens to enclose your outdoor space.



## **Installation Combinations**



## **Applications**

Garden

Balcony

Patio

Terrace

Courtyard

Alfresco dining



Welcome to send us inquiry with your detail requirement and question.