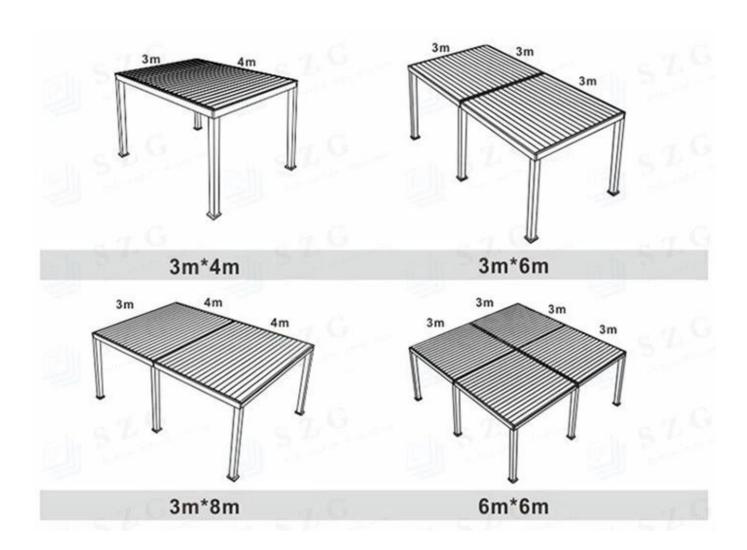

Louvered Pergola with Side Curtain**

High-end motorized louvered roof, made of aluminum structure with insulated aluminum panels, offers outstanding comfort in cold and hot seasons. Pergola Roof Louvered withstands greater snow loads and strong winds and can still admit light and air. It is a great application for your balcony, patio, terrace, or restaurant etc.





**Details of Louvered Pergola** 



## **Features**

Control your exposure to the sun.

Spend more time relaxing outside.

Remote control makes opening and closing the system a breeze.

Increase your home's value.

Stronger than a retractable awning.

Protect your outdoor furniture.

Reduce the cost of cooling your home.

Use in conjunction with roll screens to enclose your outdoor space.



## **Installation Combinations**



## **Applications**

Garden

Balcony

Patio

Terrace

Courtyard

Alfresco dining



Welcome to send us inquiry with your detail requirement and question.