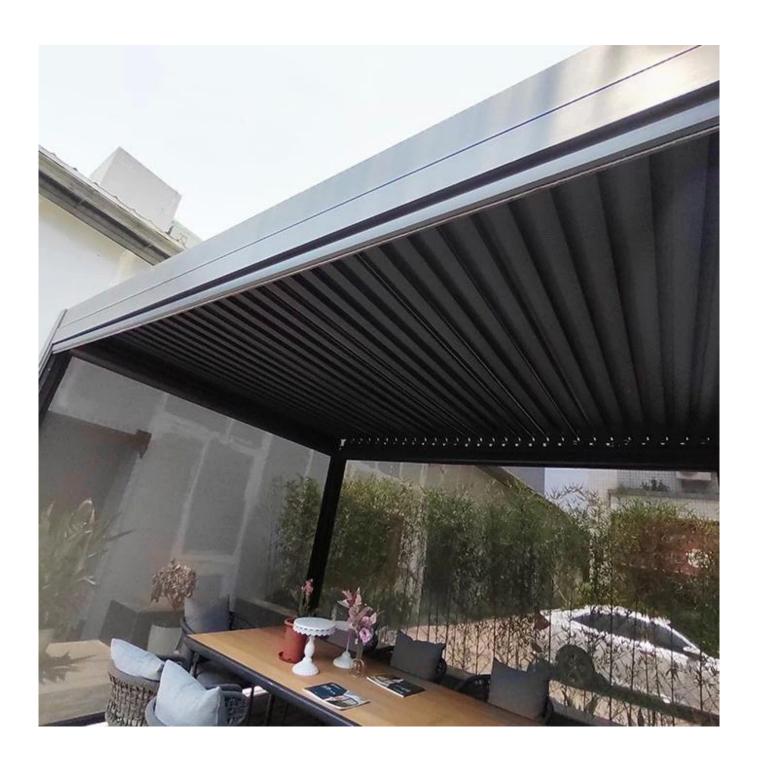

## **Motorized Louvered Pergola with Side Curtain**

High-end motorized louvered roof, made of aluminum structure with insulated aluminum panels, offers outstanding comfort in cold and hot seasons. Pergola Roof Louvered withstands greater snow loads and strong winds and can still admit light and air. It is a great application for your balcony, patio, terrace, or restaurant etc.

**Details of Louvered Pergola** 