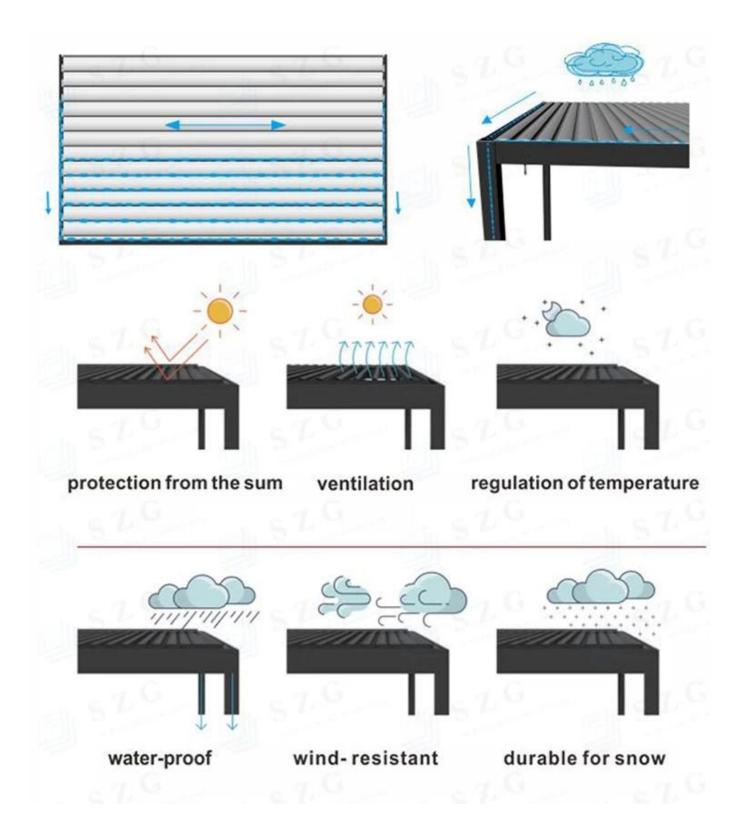

## **Features**

Control your exposure to the sun.

Spend more time relaxing outside.

Remote control makes opening and closing the system a breeze.

Increase your home's value.

Stronger than a retractable awning.

Protect your outdoor furniture.

Reduce the cost of cooling your home.

Use in conjunction with roll screens to enclose your outdoor space.