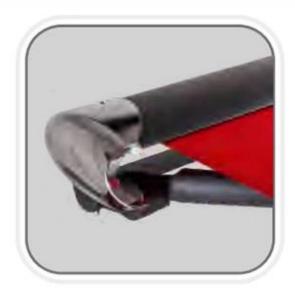

## **Technics Characteristics**

Chrome plated is the metal coating on the surface to change nature of the materials, improve its hardness, prevent wearing, resist heat to keep the surface elegant.

The back cassette can move up and down, it can adjust the height automatically when retracting.when it close, the front bar suit the back cassette exactly.

Close-in style adjuster for up and down, it change the traditional adjusting way of exposing the screws. makes adjusting more flexible and stable.

Special-shape arm increase its strength and intensity, arm is made of 304 stainless steel chain instead of steel wire, it become more durable.