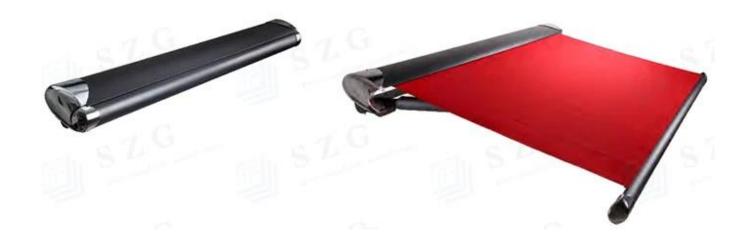

### **Electric Semi Cassette Awning**

Compare open cassette awnings, the semi cassette still offers varying degrees of protection to the fabric although the arms do not retract into this type of cassette. Not having to work within the constraints of the closed cassette size semi cassette awnings can offer more in terms of extended arm sizes, gas strut supports, lighting and other add ons.

The awning can be adjusted within 50-400°.

When close, the whole awning is retracted into the cassette to avoid the fabric getting dirty.