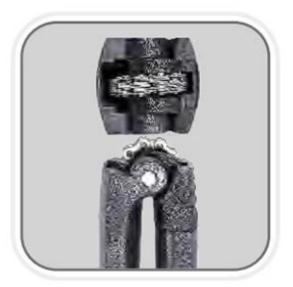

Close-in style adjuster for up and down, it change the traditional adjusting way of exposing the screws. makes adjusting more flexible and stable.

Special-shape arm increase its strength and intensity, arm is made of 304 stainless steel chain instead of steel wire, it become more durable.