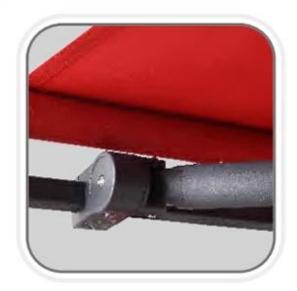

## **Technics Characteristics**

Chrome plated is the metal coating on the surface to change nature of the materials, improve its hardness, prevent wearing, resist heat to keep the surface elegant.

The back cassette can move up and down, it can adjust the height automatically when retracting.when it close, the front bar suit the back cassette exactly.