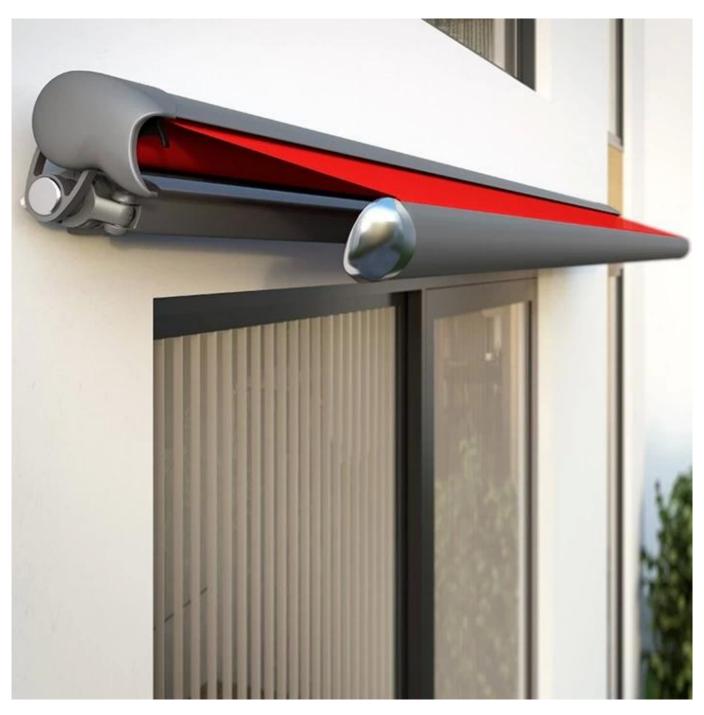

### **Electric Semi Cassette Awning**

Compare open cassette awnings, the semi cassette still offers varying degrees of protection to the fabric although the arms do not retract into this type of cassette. Not having to work within the constraints of the closed cassette size semi cassette awnings can offer more in terms of extended arm sizes, gas strut supports, lighting and other add ons.

The awning can be adjusted within 50-400°.

When close, the whole awning is retracted into the cassette to avoid the fabric getting dirty.

## **Technics Characteristics**

Chrome plated is the metal coating on the surface to change nature of the materials, improve its hardness, prevent wearing, resist heat to keep the surface elegant.

The back cassette can move up and down, it can adjust the height automatically when retracting.when it close, the front bar suit the back cassette exactly.