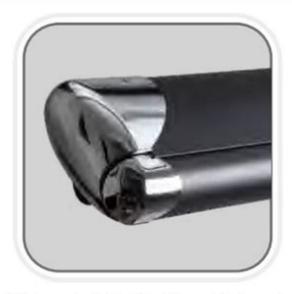

#### **Functions**

Elegant back cassette with square tube , front tube with back cassette as a whole , front cassette looks top-grade.

Screws made of stainless steel , aluminum frame can support bigger gravity , powder-coated cassette finish.

## **Technics Characteristics**

Chrome plated is the metal coating on the surface to change nature of the materials, improve its hardness, prevent wearing, resist heat to keep the surface elegant.

The back cassette can move up and down, it can adjust the height automatically when retracting.when it close, the front bar suit the back cassette exactly.