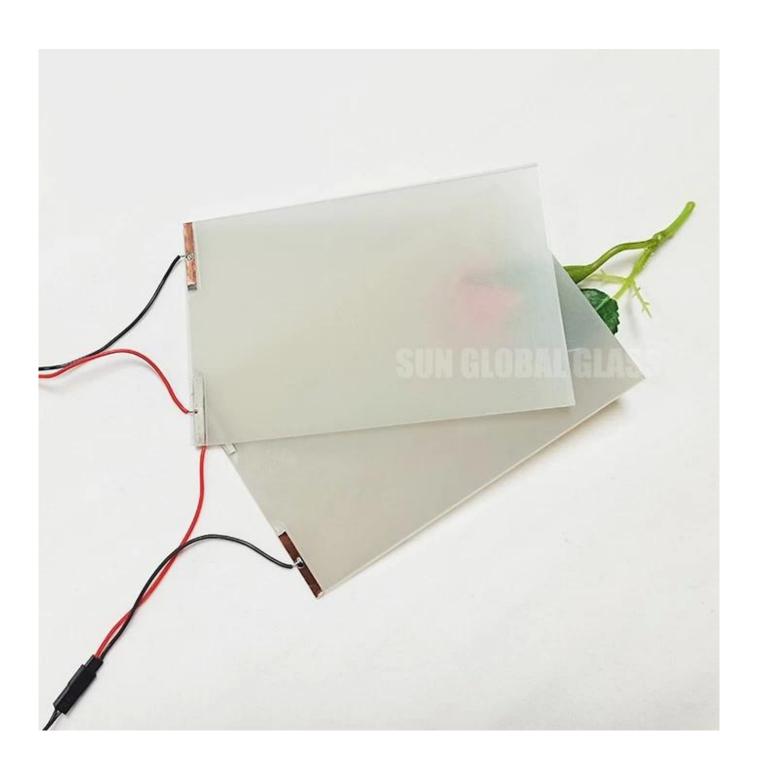

Glass with PDLC film will become vaporous due to the disordered arrangement of liquid crystal molecules after turning off the power. On the contrary, when the power is on, neatly organized molecules will make smart film present transparency.

## **Types of PDLC Smart Film**

According to different installation ways, PDLC film can be divided into self-adhesive pdlc film and non-adhesive pdlc film. Self-adhesive pdlc film can be easily stick on any existing glass penal surface with glue coating on one side of film. Non-adhesive pdlc film generally used for processing switchable laminated glass, laminated in middle of two glass panel with an EVA interlayer.