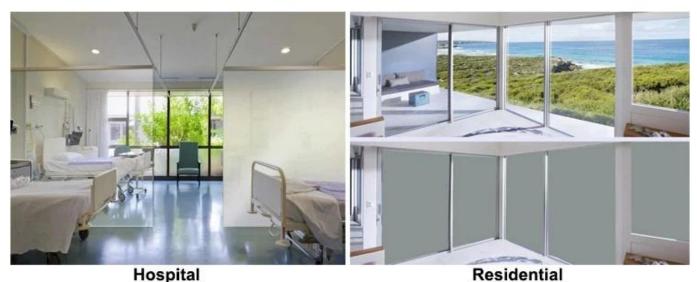

protect privacy and maximizing the space of modern office.

Shower Room enjoy a privacy moments in a limited square footage.

Prevent the spread of disease and noise

instead of curtains or blinds, make homes more energy efficient