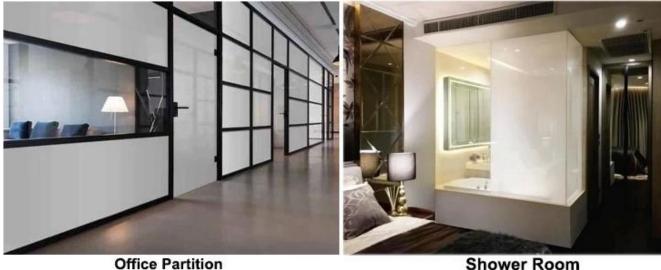

protect privacy and maximizing the space of modern office.

Shower Room enjoy a privacy moments in a limited square footage.

Prevent the spread of disease and noise

instead of curtains or blinds, make homes more energy efficient