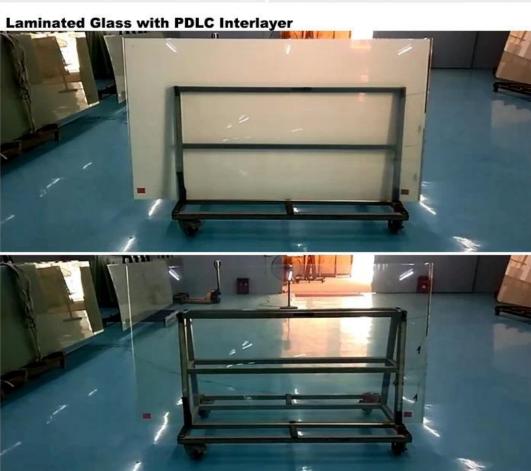

## **Types of PDLC Smart Film**

According to different installation ways, PDLC film can be divided into self-adhesive pdlc film and non-adhesive pdlc film. Self-adhesive pdlc film can be easily stick on any existing glass penal surface with glue coating on one side of film. Non-adhesive pdlc film generally used for processing switchable laminated glass, laminated in middle of two glass panel with an EVA interlayer.