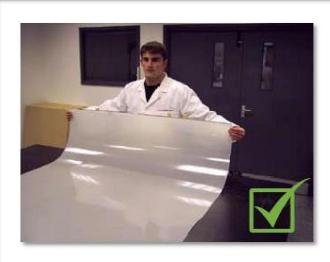

## **PDLC Privacy Film Installation and Maintenance**

Never fold, bend or curve Smart Film. Always keep the film flat and straight as shown in picture

Do not remove the protective liners until you are ready to install the film