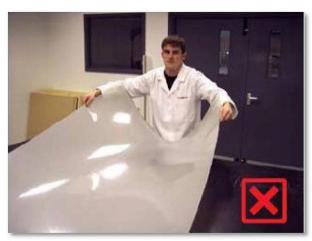

## **PDLC Privacy Film Installation and Maintenance**

Never fold, bend or curve Smart Film. Always keep the film flat and straight as shown in picture

Do not remove the protective liners until you are ready to install the film