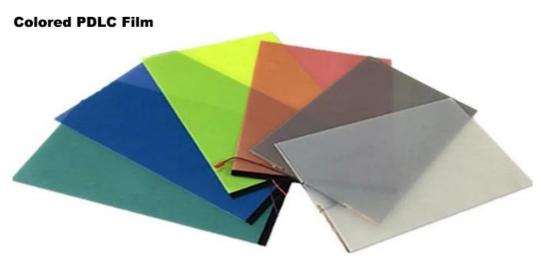

According to different colors and pattern, PDLC film can be divided into frosted, printed colors, like blue, green, yellow, gray, brown, pink, red etc. and printed any customize pattern, depend on customer's demand.