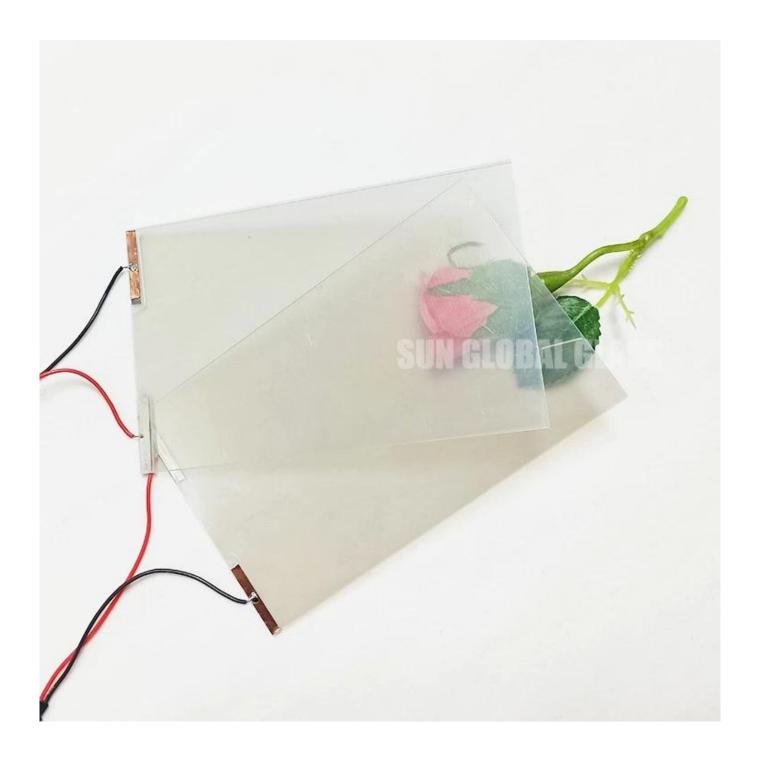

Glass with PDLC film will become vaporous due to the disordered arrangement of liquid crystal molecules after turning off the power. On the contrary, when the power is on, neatly organized molecules will make smart film present transparency.

## **Types of PDLC Smart Film**

According to different installation ways, PDLC film can be divided into self-adhesive pdlc film and non-adhesive pdlc film. Self-adhesive pdlc film can be easily stick on any existing glass penal surface with glue coating on one side of film. Non-adhesive pdlc film generally used for processing switchable laminated glass, laminated in middle of two glass panel with an EVA interlayer.