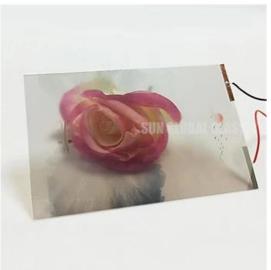

**PDLC smart film** also called switchable privacy Film, LC Film, switchable smart film, privacy glass film, magic glass film, electronic film, smart tint film, etc...

It is capable of adjusting light transmission between transparent and opaque using AC power. Applied for making <u>laminated smart glass</u> by lamination on glass interlayer, or stick on architecture existing glass surface, such as window, door, bathroom, partition wall etc. to get a instant privacy on demand. It gets many functions, such as light adjustment, UV and infrared blocking, advertising and secutirty.

Glass with PDLC film will become vaporous due to the disordered arrangement of liquid crystal molecules after turning off the power. On the contrary, when the power is on, neatly organized molecules will make smart film present transparency.