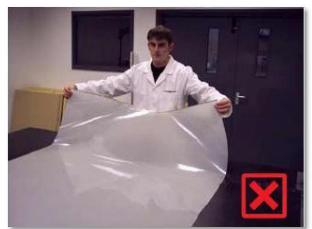

## **PDLC Privacy Film Installation and Maintenance**

Never fold, bend or curve Smart Film. Always keep the film flat and straight as shown in picture

Do not remove the protective liners until you are ready to install the film