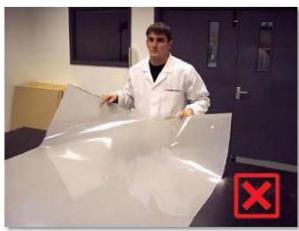

## **PDLC Privacy Film Installation and Maintenance**

Never fold, bend or curve Smart Film. Always keep the film flat and straight as shown in picture

Do not remove the protective liners until you are ready to install the film