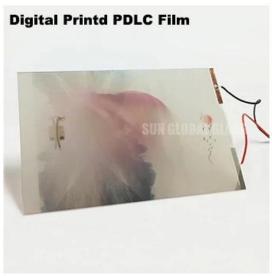

According to different colors and pattern, PDLC film can be divided into frosted, printed colors, like blue, green, yellow, gray, brown, pink, red etc. and printed any customize pattern, depend on customer's demand.

## **Advantages of Digital Printed PDLC Smart Film**

- 1. Flexible and can easily be trimmed on site.
- 2. It is hygienic and easy to keep clean. It is dust-free and therefore anti-allergic.
- 3. It is not subject to interior trends and timeless.
- 4. It is easy to remove without damaging the glass.
- 5. Sustainable, good for the environment.
- 6. Reduces materials-consumption used to make curtains, shutters, blinds, projection screens, and dry erase boards.