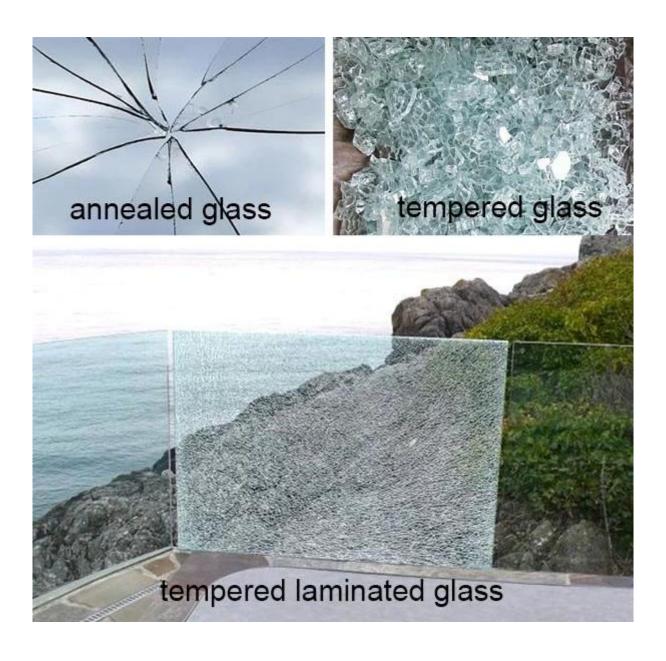

#### **Product image:**

Breakage of toughened laminated glass:

#### **Features:**

- 1. Safety: 6mm+6mm tempered laminated safety glass have the function of tempered glass and laminated glass. The glass will not fall down and break into small granular and bond by film. Tempered laminated glass is the most safety glass for building at present.
- 2. Sound Proof: The density of PVB/SGP/EVA film are different with glass and the film can stop sound transmission in some degree.
- 3. UV rays resistance: Toughened laminated glass reduces the penetration of UV rays.
- 4. Fire resistance: Toughened laminated glass can protect buildings against fire in some degree.
- 5. Energy saving: Toughened laminated glass can make light through and reduce heat transmission, especially consisted with reflective glass or low e glass.