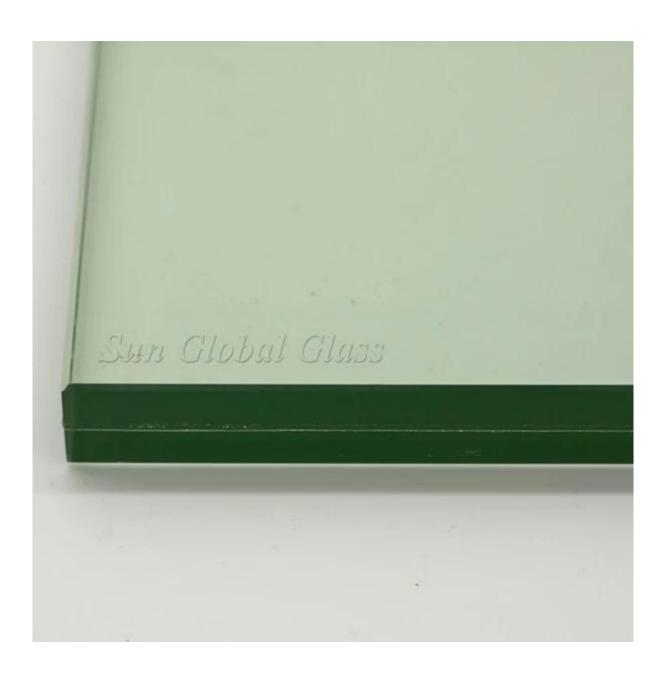

# <u>Picture details of 6mm+6mm tempered laminated safety glass:</u>

# SGG 6mm+6mm tempered laminated safety glass- building glass manufacturers

**6mm+6mm tempered laminated safety glass** also known as toughened laminated safety glass, is a kind of laminated glass, which is made of two layers of **6mm clear float glass** after tempering process. The middle layer is mostly PVB film, after heating, high-pressure special process, the two layers of glass adhesion together is safety glass. With the process of lamination, the glass is super strong and high protective against breakage.