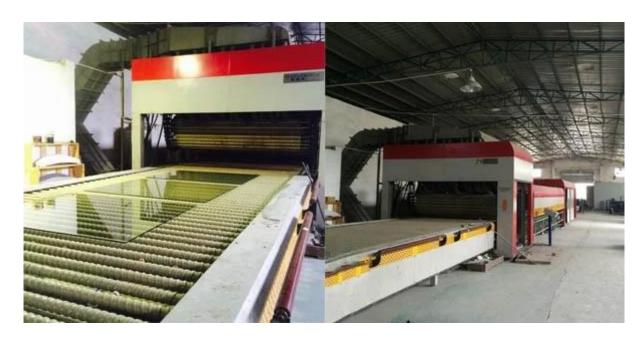

he glass need to cut in the molding, drilling and milling.
- 2.After finish production of laminated glass, the glass can not be cut any more, because it will lead to burst.
- 3.The edges of laminated tempered glass is concentration stress, need to be well protected, can not use sharp, hard objects to hit the edge of the glass, or easy to make the glass burst.

#### **Quality Certificates:**

- 1. 6mm+6mm tempered laminated safety glass meet Chinese standard ISO9001 and CCC
- 2. 6mm+6mm tempered laminated safety glass meet Europe standard EN12543, E12510
- 3. 6mm+6mm tempered laminated safety glass meet British standard BS6206

# <u>Picture details of 6mm+6mm tempered laminated safety glass:</u>

#### **Product image:**





Breakage of toughened laminated glass:



# **Production Line:**





# Package: