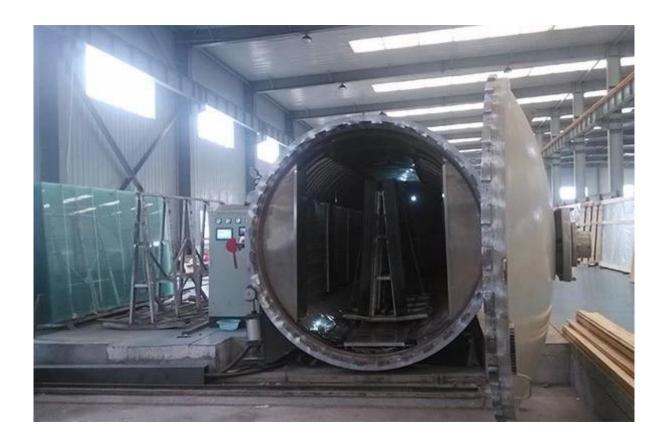

glass need to cut in the molding, drilling and milling.
- 2.After finish production of laminated glass, the glass can not be cut any more, because it will lead to burst.
- 3.The edges of laminated tempered glass is concentration stress, need to be well protected, can not use sharp, hard objects to hit the edge of the glass, or easy to make the glass burst.

#### **Quality Certificates:**

- 1. 6mm+6mm tempered laminated safety glass meet Chinese standard ISO9001 and CCC
- 2. 6mm+6mm tempered laminated safety glass meet Europe standard EN12543, E12510
- 3. 6mm+6mm tempered laminated safety glass meet British standard BS6206

# <u>Picture details of 6mm+6mm tempered laminated safety glass:</u>

#### **Product image:**





Breakage of toughened laminated glass:



# **Production Line:**





# Package: