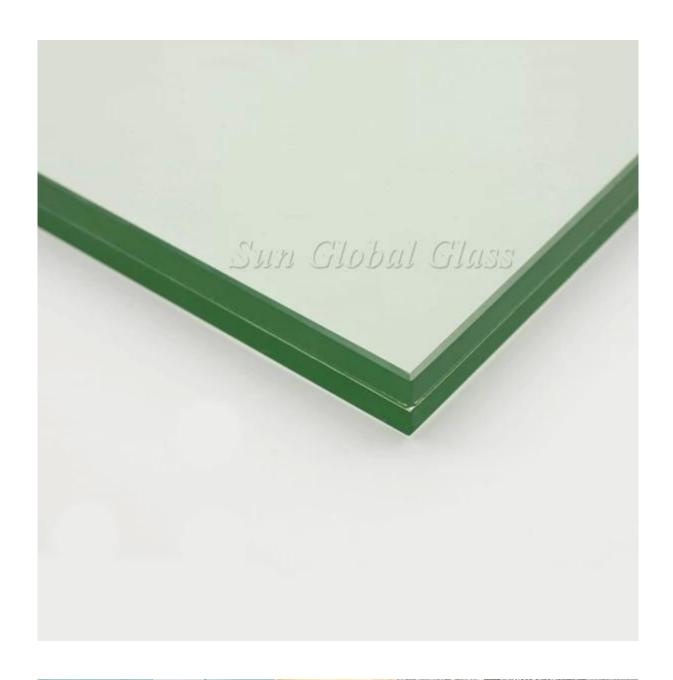

## Picture details of toughened laminated glass 5mm+5mm:

## SGG toughened laminated glass 5mm+5mm-building glass manufacturers

**Toughened laminated glass 5mm+5mm** also known as tempered laminated safety glass 5mm+5mm, is a kind of laminated glass, which is made of two layers of 5mm clear float glass after tempering process become into 5mm clear tempered glass. The middle layer is mostly PVB film, after heating, high-pressure special process, the two layers of glass adhesion together is safety glass. With the process of lamination, the glass is super strong and high protective against breakage.