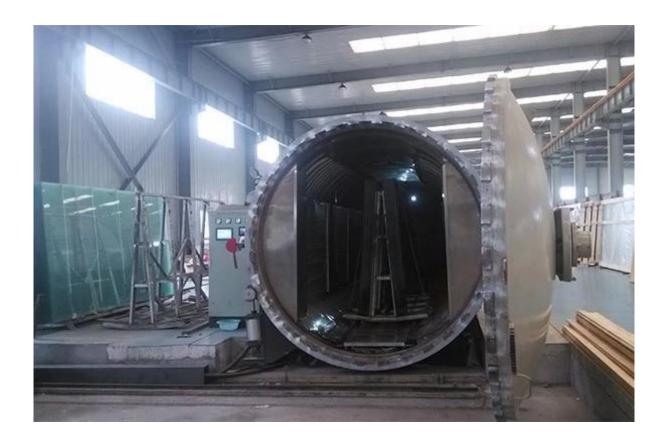

fore make lamination process, the glass need to cut in the molding, drilling and milling.
- 2.After finish production of laminated glass, the glass can not be cut any more, because it will lead to burst.
- 3.The edges of laminated tempered glass is concentration stress, need to be well protected, can not use sharp, hard objects to hit the edge of the glass, or easy to make the glass burst.

## **Quality Certificates:**

- 1. toughened laminated glass 5mm+5mm meet Chinese standard ISO9001 and CCC
- 2. toughened laminated glass 5mm+5mm meet Europe standard EN12543, E12510
- 3. toughened laminated glass 5mm+5mm meet British standard BS6206

## Picture details of toughened laminated glass 5mm+5mm:

## **Product image:**





Breakage of toughened laminated glass:



## **Production Line:**





# Package: