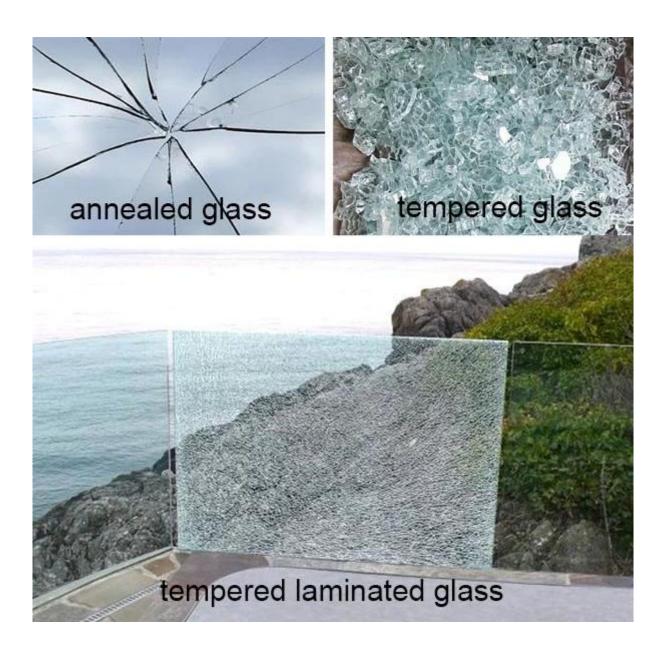

## **Product image:**

Breakage of toughened laminated glass:

#### **Features:**

- 1. Safety function: toughened laminated glass 5mm+5mm have the function of tempered glass and laminated glass. The glass break into small granular and bond by film, will not fall down. Toughened laminated glass is the most safety glass at present.
- 2. Sound Proof function: The density of PVB/SGP/EVA film are different with glass and the film can stop sound transmission in some degree.
- 3. UV rays resistance: Toughened laminated glass reduces the penetration of UV rays and protect indoor objects from UV rays radiation.
- 4. Fire resistance function: Toughened laminated glass can protect buildings against fire in some degree.
- 5. Energy saving fuction: Toughened laminated glass can make light through and reduce heat transmission, especially consisted with reflective glass or low e glass, can save solar energy.