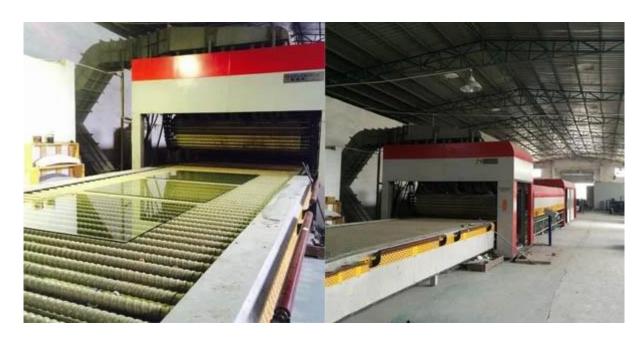

Before make lamination process, the glass need to cut in the molding, drilling and milling.
- 2.After finish production of laminated glass, the glass can not be cut any more, because it will lead to burst.
- 3.The edges of laminated tempered glass is concentration stress, need to be well protected, can not use sharp, hard objects to hit the edge of the glass, or easy to make the glass burst.

## **Quality Certificates:**

- 1. toughened laminated glass 5mm+5mm meet Chinese standard ISO9001 and CCC
- 2. toughened laminated glass 5mm+5mm meet Europe standard EN12543, E12510
- 3. toughened laminated glass 5mm+5mm meet British standard BS6206

## Picture details of toughened laminated glass 5mm+5mm:

## **Product image:**





Breakage of toughened laminated glass:



## **Production Line:**





# Package: