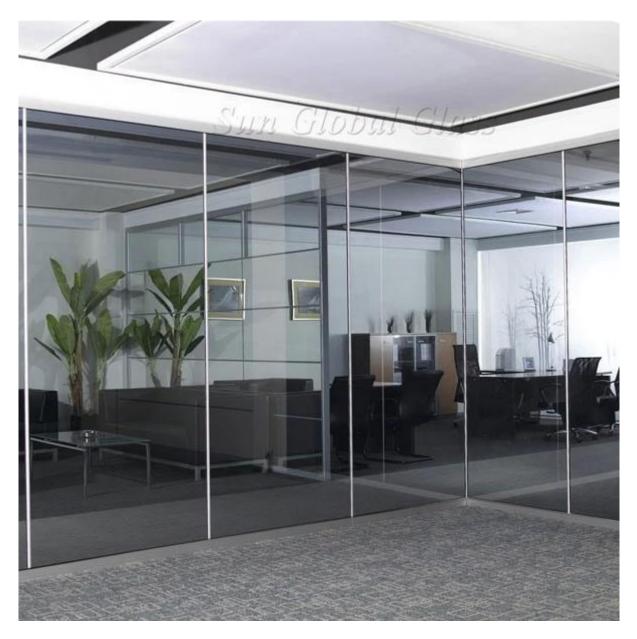

**Tempered glass partition** creates a sense of dignity and leave an opened feeling of space, also provide a comfortable and soundproof space. Glass partition most use in office, home and commercial building. With the help of glass partition walls, a comfortable and extremely practical working environment can be created in the office, your home or building.A full length frameless glazing partition system give your office a spacious feel allowing the maximum amount of light through. Glass Partition can be used with tempered glass, laminated glass and insulated glass etc.