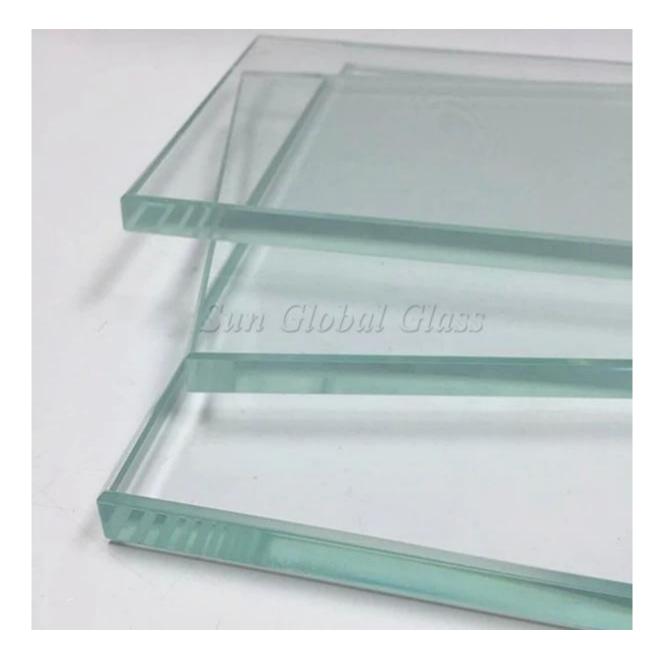

## Specification:

1.Glass product: 19mm tempered glass

2.Glass application: partition glass walls

3. Other Glass options for partition: laminated glass and insulated glass

4.MAX SIZE:3.3M\*12M

5.We used CNC automatic cutting machine making cutting more accurate. It can fits all kinds of accessories because of its accurate edges and cut outs.