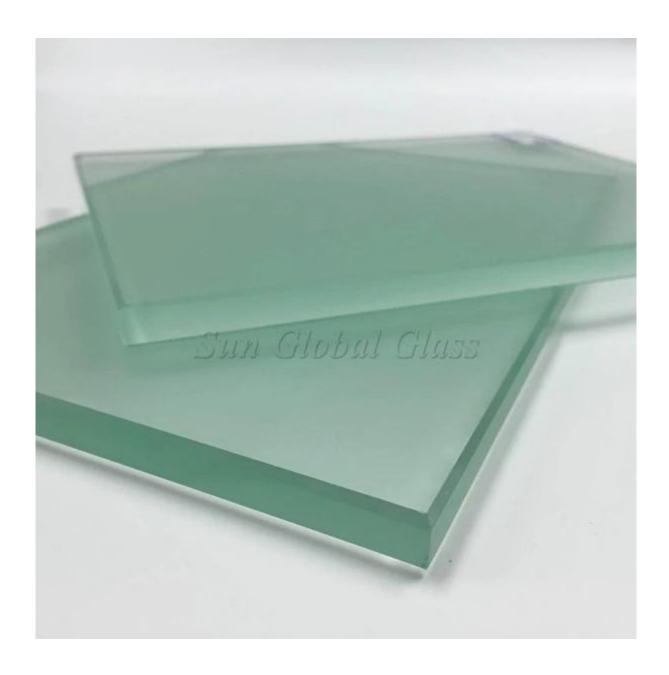

d tempered glass can be used as 15mm acid etched tempered glass partition.
- 2.15mm acid etched tempered glass can be used as 15mm acid etch tempered glass shower door

- 3.15mm acid etched tempered glass can be used as 15mm acid etch tempered glass table top
- 4.15mm acid etched tempered glass can be used as 15mm acid etch tempered glass railing and balustrade.

#### **Quality:**

- 1. Conforms to the standards of Europe, North American and China: ISO, CCC, CE, BS6206, EN12510, ANSI Z97.
- 2. High strength and pure clean surface. Select 40% of high quality clear glass for tempering.
- 3. Excellent work on details: smooth edge polishing, drilling holes tolerance +/- 0.9mm
- 4. Strong exporter wooden package.

### **Product Details:**

**Product pictures of 15mm frosted tempered glass:** 



## **Holes and Cut outs:**



## **Production Line:**





## Package and Loading: