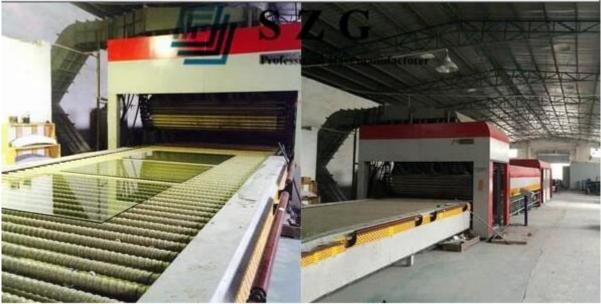

lass partition.
- 2.15mm acid etched tempered glass can be used as 15mm acid etch tempered glass shower door

- 3.15mm acid etched tempered glass can be used as 15mm acid etch tempered glass table top
- 4.15mm acid etched tempered glass can be used as 15mm acid etch tempered glass railing and balustrade.

#### **Quality:**

- 1. Conforms to the standards of Europe, North American and China: ISO, CCC, CE, BS6206, EN12510, ANSI Z97.
- 2. High strength and pure clean surface. Select 40% of high quality clear glass for tempering.
- 3. Excellent work on details: smooth edge polishing, drilling holes tolerance +/- 0.9mm
- 4. Strong exporter wooden package.

### **Product Details:**

**Product pictures of 15mm frosted tempered glass:** 



## **Holes and Cut outs:**



## **Production Line:**





## Package and Loading: