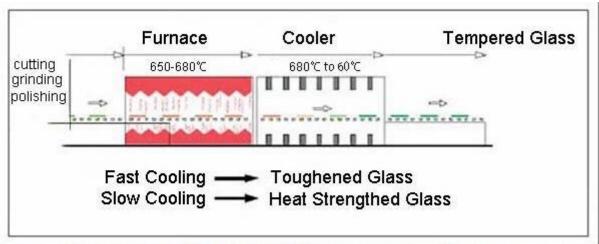

# SZG 15mm frosted(acid etched) tempered glass-Meet CE and BS6206 Certification

15mm acid etched tempered glass is produced by **15mm acid etched glass**, which is cut the raw glass into customized size,and then put them into tempering furnace. Heating to glass soften point of 700°C then cooled rapidly. Tempering puts the outer surfaces into compression and the interior into tension. 15mm acid etched toughened glass can be used for your 15mm acid etched tempered glass shower door and 15mm acid etched tempered glass partition.

## **Production Line:**