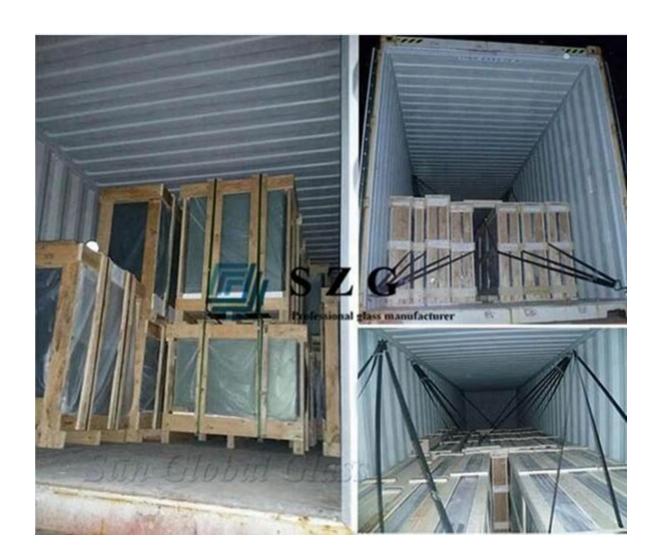

id etched tempered glass can be used as 15mm acid etch tempered glass shower door

- 3.15mm acid etched tempered glass can be used as 15mm acid etch tempered glass table top
- 4.15mm acid etched tempered glass can be used as 15mm acid etch tempered glass railing and balustrade.

#### **Quality:**

- 1. Conforms to the standards of Europe, North American and China: ISO, CCC, CE, BS6206, EN12510, ANSI Z97.
- 2. High strength and pure clean surface. Select 40% of high quality clear glass for tempering.
- 3. Excellent work on details: smooth edge polishing, drilling holes tolerance +/- 0.9mm
- 4. Strong exporter wooden package.

### **Product Details:**

**Product pictures of 15mm frosted tempered glass:** 



## **Holes and Cut outs:**



## **Production Line:**





## Package and Loading: